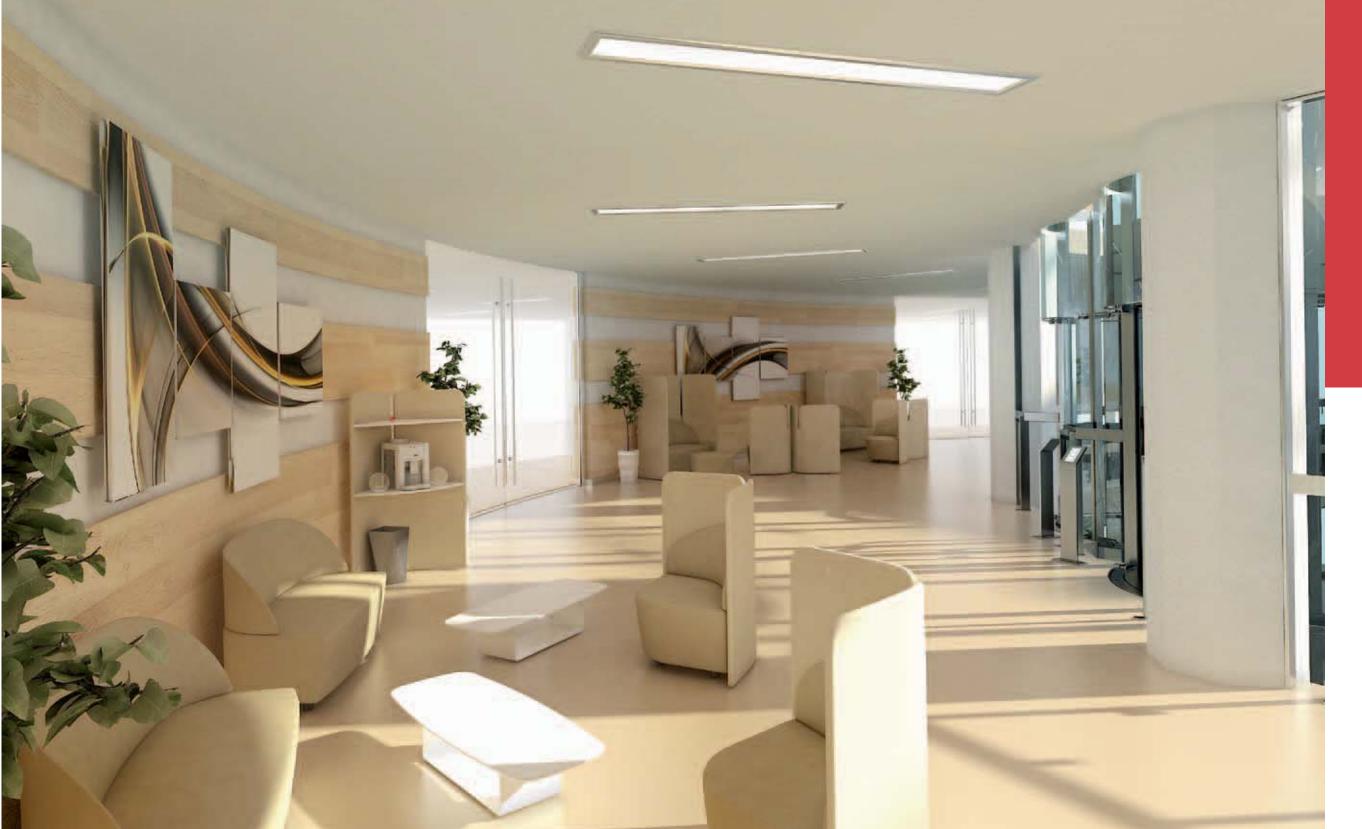

#### WHAT IS GOLLY?

Golly is a range of furnishing accessories to create highdesign solutions for offices, restaurants, hotels, airports. But Golly is not just that: it is also a collection of shapes that can be freely mixed to allow each space to have its own identity and its own distinct character.

Experience the pleasure of exploring and mixing the various elements to give each new project your very own style: always new, always Golly!

■常回

GO

ENJOY THE PLÉASURE OF MIX AND CREATE YOUR PERSONAL GOLLY