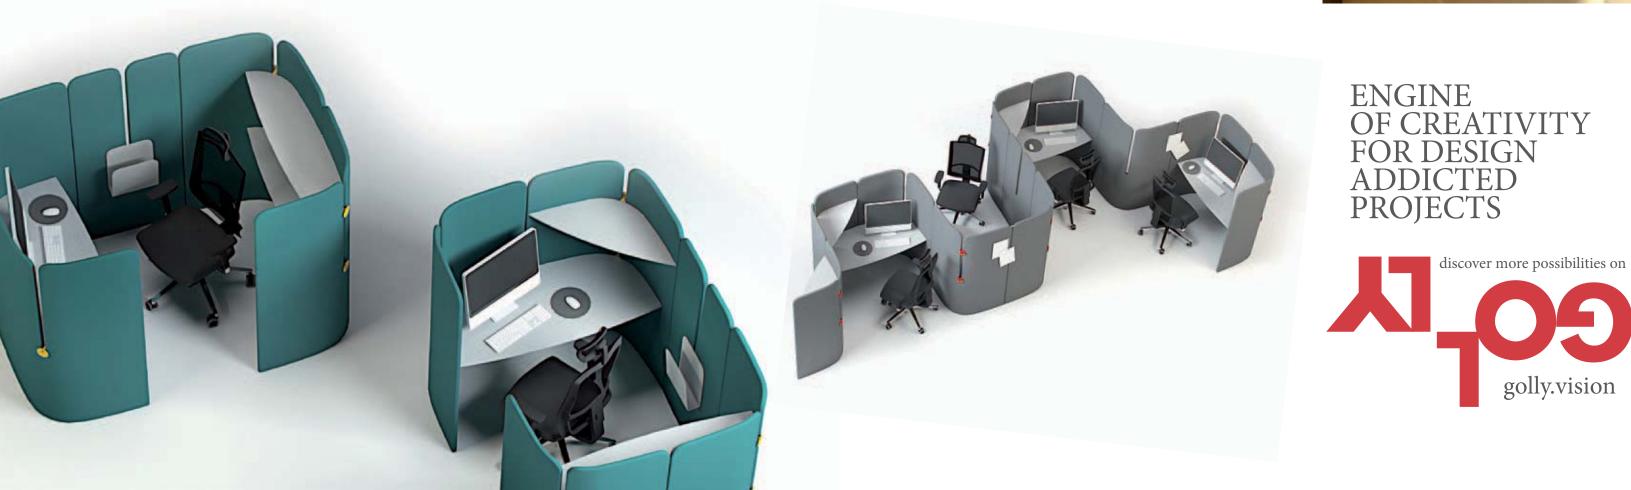

#### WHAT IS GOLLY?

Golly is a range of furnishing accessories to create highdesign solutions for offices, restaurants, hotels, airports. But Golly is not just that: it is also a collection of shapes that can be freely mixed to allow each space to have its own identity and its own distinct character.

Golly is a powerful creative engine that allows you to develop new projects characterised by an extremely innovative design, top-quality materials assembled to the state of the art, and a oneof-a-kind handiness.