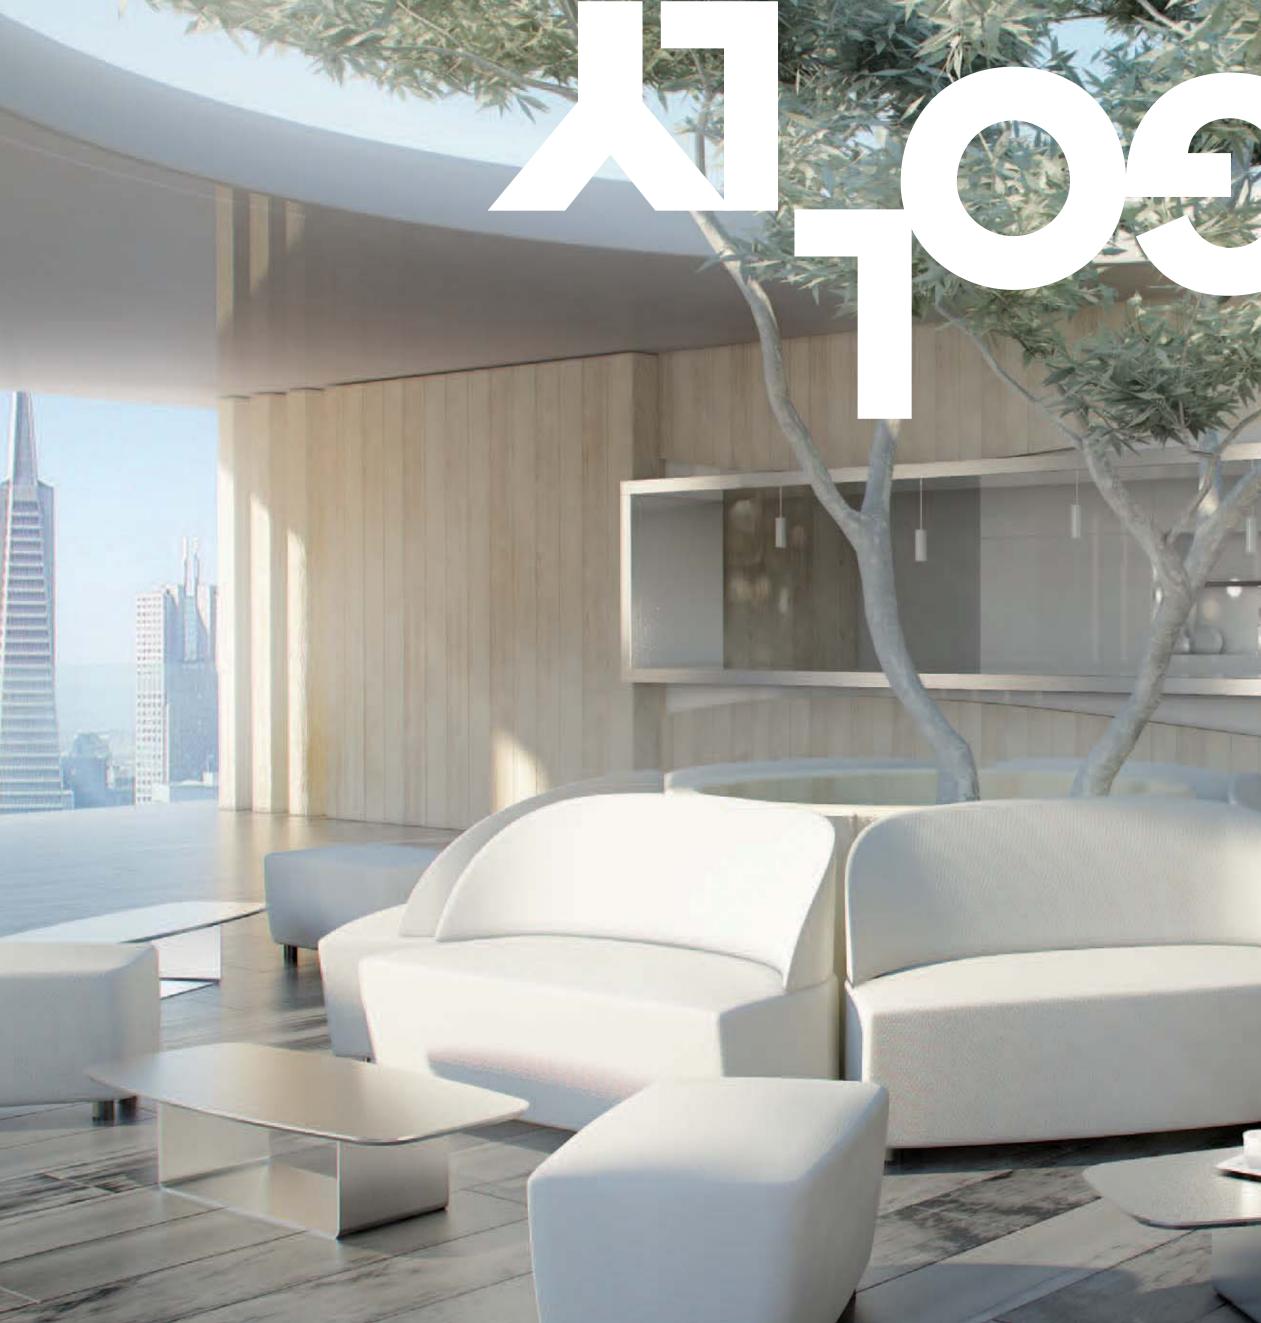

#### WHAT IS GOLLY?

Golly is a range of furnishing accessories to create highdesign solutions for offices, restaurants, hotels, airports. But Golly is not just that: it is also a collection of shapes that can be freely mixed to allow each space to have its own identity and its own distinct character.

Golly means quality, superb quality and attention to the environment in respect of natural resources. Each component is made with fabrics and materials of the latest generation that visually capture the essence of a culture based on sensitivity and sustainability.