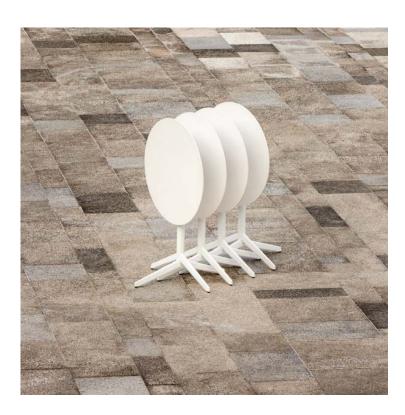

## **BY Estudi Manel Molina**

The Pile range of folding tables have been designed with high functionality in mind. Pile tables' clean, simple lines make them solid but striking. They feature a specially designed mechanism allowing the top to be quicly and easily folded for storage, without compromisisng on stability. Lightweight and robust, Pile perfectly meets the needs of busy and adaptable environments, both indoor and out. Available in 72 and 110 cm heights and 60, 70 and 80 cm table tops.