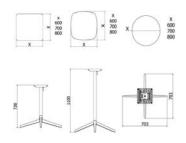

LE enea

## **BY Estudi Manel Molina**



The Pile range of folding tables have been designed with high functionality in mind. Pile tables' clean, simple lines make them solid but striking. They feature a specially designed mechanism allowing the top to be quicly and easily folded for storage, without compromisisng on stability. Lightweight and robust, Pile perfectly meets the needs of busy and adaptable environments, both indoor and out. Available in 72 and 110 cm heights and 60, 70 and 80 cm table tops.

### **Structures**

Column: 50×3 mm tuve in cold laminated steel
Base with 4 polished aluminium or lacquered supports, with non-slip tips joined to the tuve via mechanical joints
Folding mechanism developed by Enea

## **Finishes**

Lacquered structure. Top in HPL or Fenix.

# Measures



## Accessories

- Trolley
- Levelling leg



Witteveen Projectinrichting
Ouderkerk a/d Amstel
Tel: 020 - 496 5030
info@witteveen.nl
www.vergadertafel.info
www.project-inrichting.nl