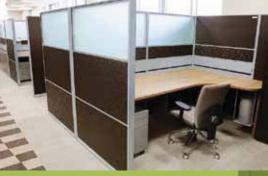

A sophisticated screen system capable of high capacity cable management.

- 65mm thick aluminium framed screen with mechanical linking.
- High capacity cable management certified to BS 6396.
- Comprehensive range of floor standing screens including double glazed, full height glazing and door systems.
- Seamless integration with R35.

#### Floor standing

Straight top

Curved banded double glazed

Decorative toughed glass glazing blade

Part double glazed

Discreet tool rail

Centre double glazed

Fully double glazed