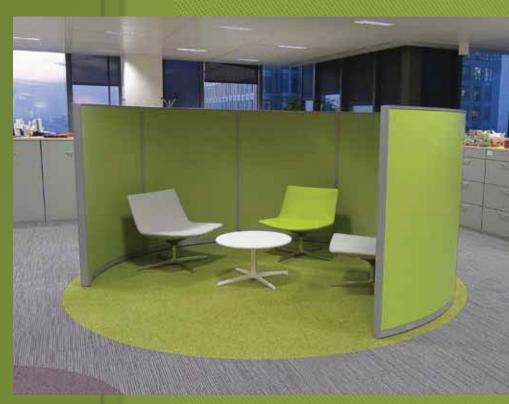

#### Floor standing

Straight top

Curved banded double glazed

Decorative toughed glass glazing blade

Part double glazed

Discreet tool rail

Centre double glazed

Fully double glazed

## **Panel finishes**

High pressure laminate

Toughened safety glass

Acrylic curved glazing

Toughened safety glass decorative extensions

Tackable as standard