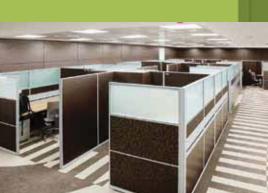

A sophisticated screen system capable of high capacity cable management.

- 65mm thick aluminium framed screen with mechanical linking.
- High capacity cable management certified to BS 6396.
- Comprehensive range of floor standing screens including double glazed, full height glazing and door systems.
- Seamless integration with R35.

#### Floor standing

Straight top

Curved banded double glazed

Decorative toughed glass glazing blade

Part double glazed

Discreet tool rail

Centre double glazed

Fully double glazed