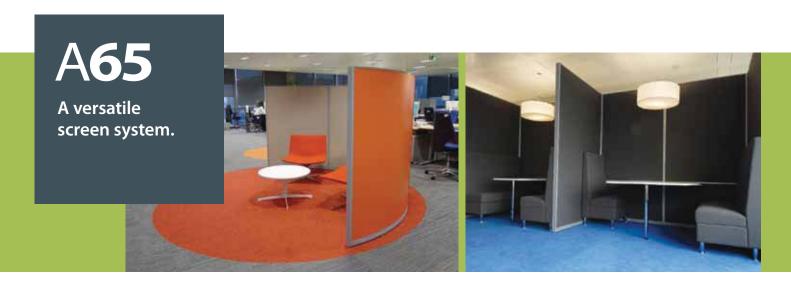

A sophisticated screen system capable of high capacity cable management.

- 65mm thick aluminium framed screen with mechanical linking.
- High capacity cable management certified to BS 6396.
- Comprehensive range of floor standing screens including double glazed, full height glazing and door systems.
- Seamless integration with R35.