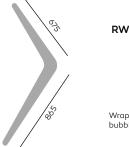

# ROLWALL | TECHNICAL DATAS

Wrapped with bubble foil

**5** years`warranty

ALL DETAILS ABOUT THIS PRODUCT ARE AVAILABLE AT WWW.BEJOT.