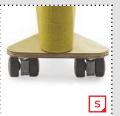

**DESK / SHELF** Shelf made from plywood (acc. to the Bejot sampler)

**LEGS/ CASTORS** Double universal wheels, Ø 37, placed on a solid wood base (ash tree) according to the Bejot sampler

RW

#### CASTORS

RW - Double universal wheels, Ø 37, placed on a solid wood base (ash tree) according to the Bejot sampler.

PS - Shelf made from plywood (according to the Bejot sampler)