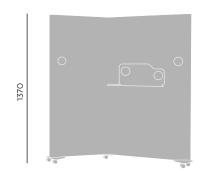

**DESK / SHELF** Shelf made from plywood (acc. to the Bejot sampler)

**LEGS/ CASTORS** Double universal wheels, Ø 37, placed on a solid wood base (ash tree) according to the Bejot sampler

RW

#### CASTORS

RW - Double universal wheels, Ø 37, placed on a solid wood base (ash tree) according to the Bejot sampler.

PS - Shelf made from plywood (according to the Bejot sampler)