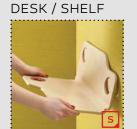

**DESK / SHELF** Shelf made from plywood (acc. to the Bejot sampler)

**LEGS/ CASTORS** Double universal wheels, Ø 37, placed on a solid wood base (ash tree) according to the Bejot sampler

RW