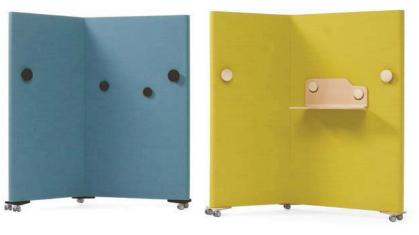

#### WALLS

Plywood and MDF walls filled with acoustic non-woven cloth and upholstered with fabric. \* Another fabric colour in the upper roll wall edge may be chosen.

HANDLES

Solid wood handles (ash tree) (acc. to the Bejot sampler)

**DESK / SHELF** Shelf made from plywood (acc. to the Bejot sampler)

**LEGS/ CASTORS** Double universal wheels, Ø 37, placed on a solid wood base (ash tree) according to the Bejot sampler

RW

#### CASTORS

RW - Double universal wheels, Ø 37, placed on a solid wood base (ash tree) according to the Bejot sampler.

PS - Shelf made from plywood (according to the Bejot sampler)

#### HANDLES

US -Solid wood handles (ash tree) (according to the Bejot sampler)

Witteveen Projectinrichting Ouderkerk a/d Amstel Tel: 020 - 496 5030 info@witteveen.nl www.scheidingswand.net www.project-inrichting.nl