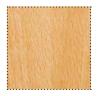

## WOOD COLOURS

## PLYWOOD COLOURS:

D-1 beech

birch

D-13 dark walnut

wood colours in case of scratches J1 – semi-matt varnish

J2 – slightly whitened varnish