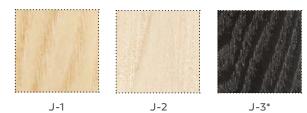

## WOOD COLOURS

## PLYWOOD COLOURS:

D-1 beech

birch

D-13 dark walnut

wood colours in case of scratches J1 – semi-matt varnish

J2 – slightly whitened varnish