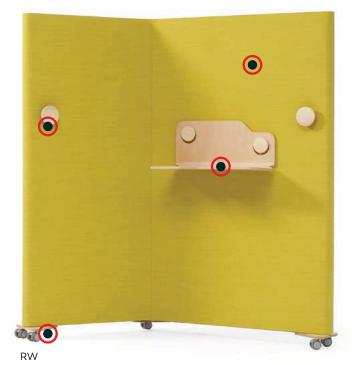

# Dejot

RW

#### WALLS

Plywood and MDF walls filled with acoustic non-woven cloth and upholstered with fabric. \* Another fabric colour in the upper roll wall edge may be chosen.

HANDLES

Solid wood handles (ash tree) (acc. to the Bejot sampler)

**DESK / SHELF** Shelf made from plywood (acc. to the Bejot sampler)

**LEGS/ CASTORS** Double universal wheels, Ø 37, placed on a solid wood base (ash tree) according to the Bejot sampler

RW

#### CASTORS

RW - Double universal wheels, Ø 37, placed on a solid wood base (ash tree) according to the Bejot sampler.

PS - Shelf made from plywood (according to the Bejot sampler)

#### HANDLES

US -Solid wood handles (ash tree) (according to the Bejot sampler)

Witteveen Projectinrichting Ouderkerk a/d Amstel Tel: 020 - 496 5030 info@witteveen.nl www.scheidingswand.net www.project-inrichting.nl