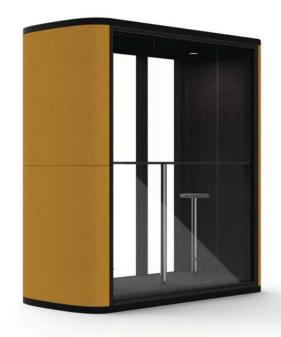

#### **DESIGN BY MARTIN SAAR**

eCell duo is a noise-reducing two-seater phone booth that makes you feel like you are the only one in the office. Its goal is to isolate and reduce the noise sources in an open office so that the individual does not disturb the co-workers and vice versa. It gives you enough privacy to focus and feel comfortable while keeping a visual contact with the surroundings.

The first and only design to use fabric on the outer shell making it a cozy and inviting space to blend in your office.

Advanced layering & sound-absorbing materials.
Reduces noise up to -30 dB. Issued by Akukon Ltd.