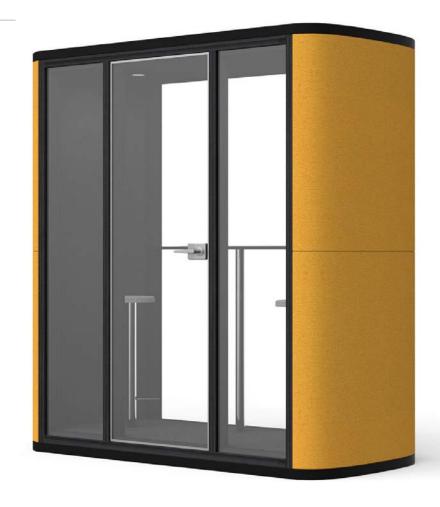

#### **DESIGN BY MARTIN SAAR**

eCell duo is a noise-reducing two-seater phone booth that makes you feel like you are the only one in the office. Its goal is to isolate and reduce the noise sources in an open office so that the individual does not disturb the co-workers and vice versa. It gives you enough privacy to focus and feel comfortable while keeping a visual contact with the surroundings.

The first and only design to use fabric on the outer shell making it a cozy and inviting space to blend in your office.

Advanced layering & sound-absorbing materials.
Reduces noise up to -30 dB. Issued by Akukon Ltd.