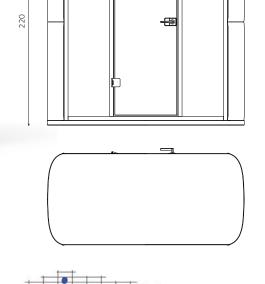

Frame: Plywood 20 mm, 10 mm. Sound-proof mats.

Acoustic foam rubber.

Thickness of wall with insulation materials 90 mm

Wheels: The product is on wheels, for easy relocation

Measurements: eCell: 220x110z100 cm (height, width, depth)

eCell duo: 220x200x100 cm (height, width, depth) Min height of the ceiling for assembly is 230cm. The measurements are optimal, fits also a smaller place,

but still you have enough space inside

Assembly time: 1-15h for phonebooth, 2-2.5h for eCell2 and 4h for eCell4