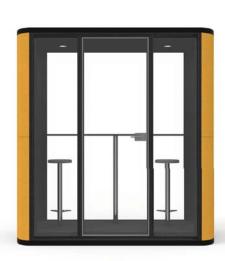

#### **DESIGN BY MARTIN SAAR**

eCell duo is a noise-reducing two-seater phone booth that makes you feel like you are the only one in the office. Its goal is to isolate and reduce the noise sources in an open office so that the individual does not disturb the co-workers and vice versa. It gives you enough privacy to focus and feel comfortable while keeping a visual contact with the surroundings.

The first and only design to use fabric on the outer shell making it a cozy and inviting space to blend in your office.

Advanced layering & sound-absorbing materials.
Reduces noise up to -30 dB. Issued by Akukon Ltd.