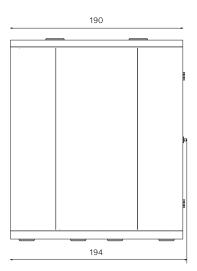

Frame: Plywood 20 mm, 10 mm. Sound-proof mats.

Acoustic foam rubber.

Thickness of wall with insulation materials 90 mm

Wheels: The product is on wheels, for easy relocation

Measurements: eCell: 220x235x190cm (height, width, depth)

Min height of the ceiling for assembly is 230cm. The measurements are optimal, fits also a smaller place,

but still you have enough space inside

Assembly time: 1-15h for phonebooth, 2-2.5h for eCell2 and 4h for eCell4