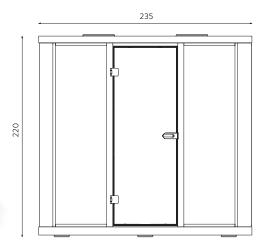

Frame: Plywood 20 mm, 10 mm. Sound-proof mats.

Acoustic foam rubber.

Thickness of wall with insulation materials 90 mm

Wheels: The product is on wheels, for easy relocation

Measurements: eCell: 220x235x190cm (height, width, depth)

Min height of the ceiling for assembly is 230cm. The measurements are optimal, fits also a smaller place,

but still you have enough space inside

Assembly time: 1-15h for phonebooth, 2-2.5h for eCell2 and 4h for eCell4