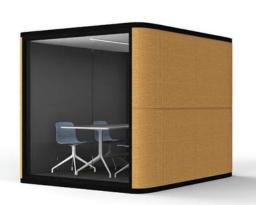

#### **DESIGN BY MARTIN SAAR**

eCell duo is a noise-reducing two-seater phone booth that makes you feel like you are the only one in the office. Its goal is to isolate and reduce the noise sources in an open office so that the individual does not disturb the co-workers and vice versa. It gives you enough privacy to focus and feel comfortable while keeping a visual contact with the surroundings.

The first and only design to use fabric on the outer shell making it a cozy and inviting space to blend in your office.

Advanced layering & sound-absorbing materials.
Reduces noise up to -30 dB. Issued by Akukon Ltd.

#### **DESCRIPTION OF MATERIALS**

Door: Sound-proof double door glass, laminated and tempered.

The door can be left or right handed

Exterior: Fabric. Choose any fabric colour without extra charge

Interior: Dark grey acoustic felt. Carpeting with use class for public use.