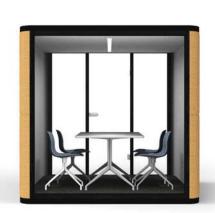

#### **DESIGN BY MARTIN SAAR**

eCell duo is a noise-reducing two-seater phone booth that makes you feel like you are the only one in the office. Its goal is to isolate and reduce the noise sources in an open office so that the individual does not disturb the co-workers and vice versa. It gives you enough privacy to focus and feel comfortable while keeping a visual contact with the surroundings.

It has everything for an ease of use such as a fully integrated electrical connections (230V + 5V USB), LED lighting and constant fresh air circulation which are both triggered by a motion sensor to save energy.

The first and only design to use fabric on the outer shell making it a cozy and inviting space to blend in your office.

Advanced layering & sound-absorbing materials.
Reduces noise up to -30 dB. Issued by Akukon Ltd.