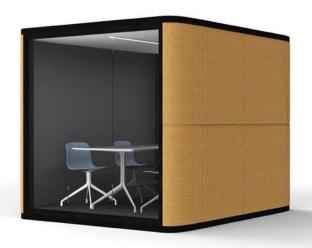

#### **DESIGN BY MARTIN SAAR**

eCell duo is a noise-reducing two-seater phone booth that makes you feel like you are the only one in the office. Its goal is to isolate and reduce the noise sources in an open office so that the individual does not disturb the co-workers and vice versa. It gives you enough privacy to focus and feel comfortable while keeping a visual contact with the surroundings.

The first and only design to use fabric on the outer shell making it a cozy and inviting space to blend in your office.

Advanced layering & sound-absorbing materials.
Reduces noise up to -30 dB. Issued by Akukon Ltd.

#### **DESCRIPTION OF MATERIALS**

Door: Sound-proof double door glass, laminated and tempered.

The door can be left or right handed

Exterior: Fabric. Choose any fabric colour without extra charge

Interior: Dark grey acoustic felt. Carpeting with use class for public use.