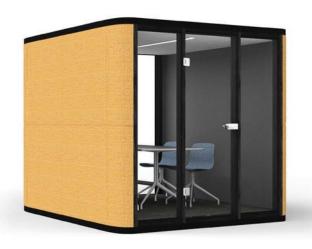

#### **DESIGN BY MARTIN SAAR**

eCell duo is a noise-reducing two-seater phone booth that makes you feel like you are the only one in the office. Its goal is to isolate and reduce the noise sources in an open office so that the individual does not disturb the co-workers and vice versa. It gives you enough privacy to focus and feel comfortable while keeping a visual contact with the surroundings.

The first and only design to use fabric on the outer shell making it a cozy and inviting space to blend in your office.

Advanced layering & sound-absorbing materials.
Reduces noise up to -30 dB. Issued by Akukon Ltd.

#### **DESCRIPTION OF MATERIALS**

Door: Sound-proof double door glass, laminated and tempered.

The door can be left or right handed

Exterior: Fabric. Choose any fabric colour without extra charge

Interior: Dark grey acoustic felt. Carpeting with use class for public use.