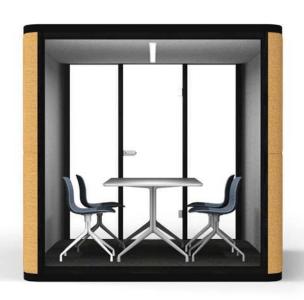

#### **DESIGN BY MARTIN SAAR**

eCell duo is a noise-reducing two-seater phone booth that makes you feel like you are the only one in the office. Its goal is to isolate and reduce the noise sources in an open office so that the individual does not disturb the co-workers and vice versa. It gives you enough privacy to focus and feel comfortable while keeping a visual contact with the surroundings.

The first and only design to use fabric on the outer shell making it a cozy and inviting space to blend in your office.

Advanced layering & sound-absorbing materials.
Reduces noise up to -30 dB. Issued by Akukon Ltd.

#### **DESCRIPTION OF MATERIALS**

Door: Sound-proof double door glass, laminated and tempered.

The door can be left or right handed

Exterior: Fabric. Choose any fabric colour without extra charge

Interior: Dark grey acoustic felt. Carpeting with use class for public use.