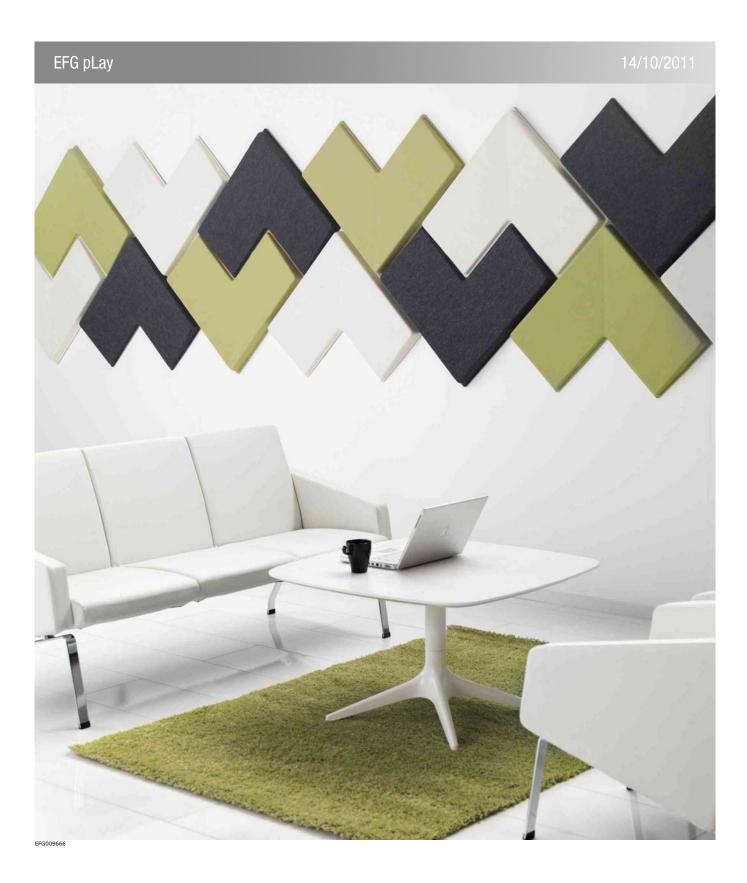

## EFG pLay

EFG pLay is basically a fabric-covered L-shape. The filling consists of recycled, sound-absorbent polyester and textile fibres, pressed together with the fabric covering of the acoustic panel. Mount the panels on the wall or hang them from the ceiling. Let your imagination run riot with colours and combinations, and you can transform the entire character of the room.

## **Product info**

- Wall-mounted or suspended from ceiling.
- Panel is made of recycled, sound-absorbent polyester and textile fibres, covered with Palermo fabric or equivalent felt upholstery.
- Options: Mounting kits.
- Guarantee: Five year warranty against defects resulting from faulty design, material or workmanship.
- Sound absorption measured according to ISO 10534-2.

Ceiling-mounted EFG pLay used as a room divider.

Wall-mounted EFG pLay.

Close-up, EFG pLay.

Witteveen Projectinrichting Ouderkerk a/d Amstel Tel: 020 - 496 5030 Fax: 020 - 496 3052 info@witteveen.nl www.project-inrichting.nl www.scheidingswand.net