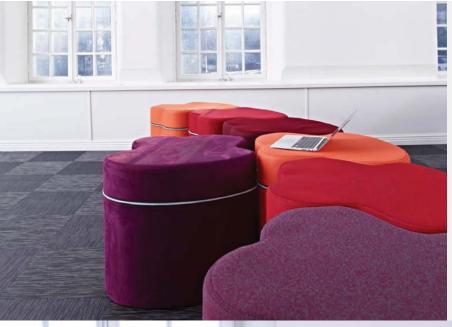

----|-----------|--|--|--|
| SMS-Box<br>Stool, on wheels with storage.                       |                                | Pricer. 2 | Pricer. 3 | Pricer. 4 |  |  |  |
| 647020 W. 370 H. 500<br>D. 370                                  | 209,40                         | 221,06    | 267,72    | 337,71    |  |  |  |
| Stool, no wheels with storage<br>647050 W. 370 H. 500<br>D. 370 | 198,07                         | 209,40    | 256,06    | 326,05    |  |  |  |

 SMS-Box with charger

 Stool, on wheels with storage and charger for mobile.

 647025
 W. 370
 H. 500
 728,88
 745,19
 801,81
 889,69

 D. 370

Order procedure, see page 55.



SMS-BOX Sit - Meet - Store Soft seating stool with lid for storage.



## SMS-BOX CHARGE

SMS Box with a mobile charger unit. Suits iPhone, Android etc.





# PRODUCT INFORMATION

| Art.No  | Size/Description<br>(all dimensions in n                               | nm)                                                                                                             |                                                                                                                                                                                                                                                                                     |