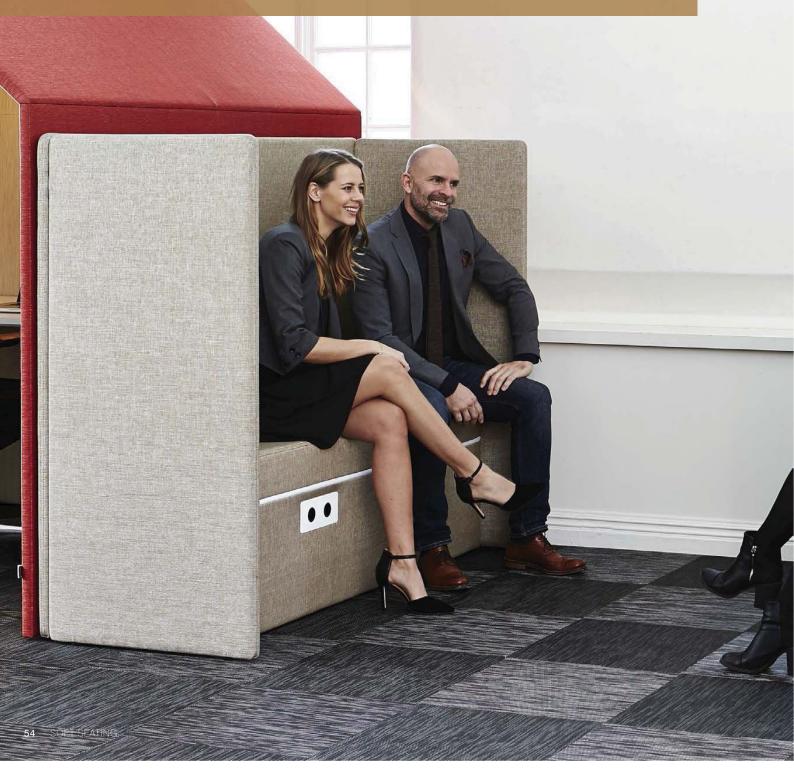

# SOFT SEATING

The New Sofa Sound Booth is a lean back Sofa designed in the ScreenIT style combining comfortable seating with high backrest creating a sheltered privacy, a place to meet or retreat. Two Sofa sound booths opposite each other forms a room within an open landscape, ideal for hotel lobby's as well as office environments. The Sofa Sound Booth can also be delivered with 2 pcs of Table Top when power is needed!

### SOFA SOUND BOOTH

The Sofa Sound Booth is a leanback Sofa designed in the ScreenIT style. Combining comfortable seating with high backrest creating a sheltered privacy, a place to meet or retreat. Two sofas opposite each other forms a room within an open landscape, ideal for hotel lobby's as well as office environments. The Sofa Sound Booth can also be delivered with 2 pcs of Table Top 2 ext.