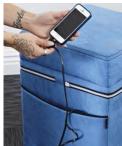

## SMS-BOX CHARGE

SMS Box with a mobile charger unit. Suits iPhone, Android etc.