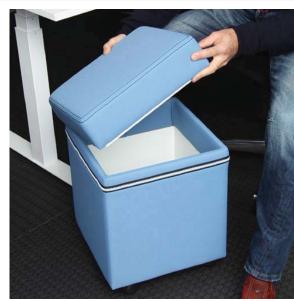

 SMS-Box with charger

 Stool, on wheels with storage and charger for mobile.

 647025
 W. 370
 H. 500
 728,88
 745,19
 801,81
 889,69

 D. 370

Order procedure, see page 55.

SMS-BOX Sit - Meet - Store Soft seating stool with lid for storage.

## SMS-BOX CHARGE

SMS Box with a mobile charger unit. Suits iPhone, Android etc.