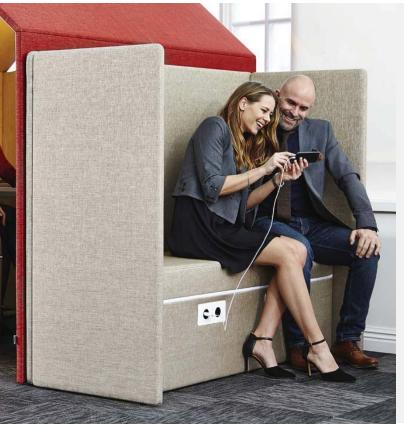

# SOFT SEATING

The New Sofa Sound Booth is a lean back Sofa designed in the ScreenIT style combining comfortable seating with high backrest creating a sheltered privacy, a place to meet or retreat. Two Sofa sound booths opposite each other forms a room within an open landscape, ideal for hotel lobby's as well as office environments. The Sofa Sound Booth can also be delivered with 2 pcs of Table Top when power is needed!

### SOFA SOUND BOOTH

The Sofa Sound Booth is a leanback Sofa designed in the ScreenIT style. Combining comfortable seating with high backrest creating a sheltered privacy, a place to meet or retreat. Two sofas opposite each other forms a room within an open landscape, ideal for hotel lobby's as well as office environments. The Sofa Sound Booth can also be delivered with 2 pcs of Table Top 2 ext.