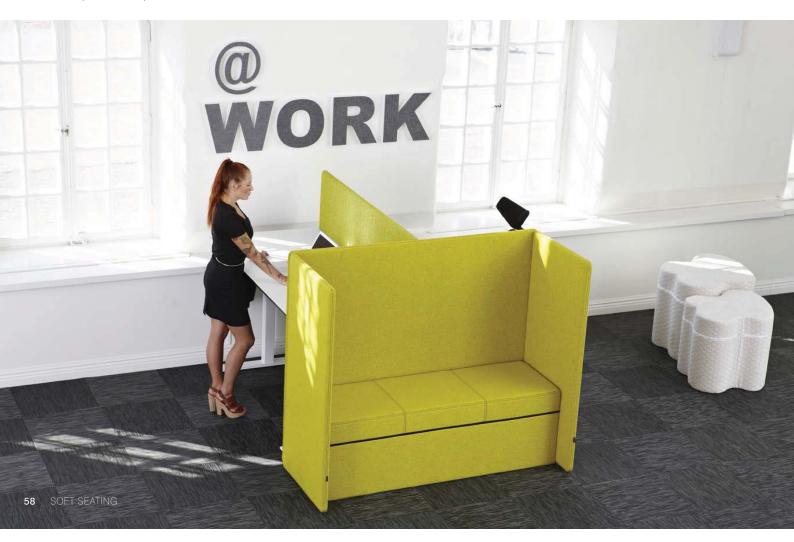

# SOFT SEATING

The New Sofa Sound Booth is a lean back Sofa designed in the ScreenIT style combining comfortable seating with high backrest creating a sheltered privacy, a place to meet or retreat. Two Sofa sound booths opposite each other forms a room within an open landscape, ideal for hotel lobby's as well as office environments. The Sofa Sound Booth can also be delivered with 2 pcs of Table Top when power is needed!

### SOFA SOUND BOOTH

The Sofa Sound Booth is a leanback Sofa designed in the ScreenIT style. Combining comfortable seating with high backrest creating a sheltered privacy, a place to meet or retreat. Two sofas opposite each other forms a room within an open landscape, ideal for hotel lobby's as well as office environments. The Sofa Sound Booth can also be delivered with 2 pcs of Table Top 2 ext.