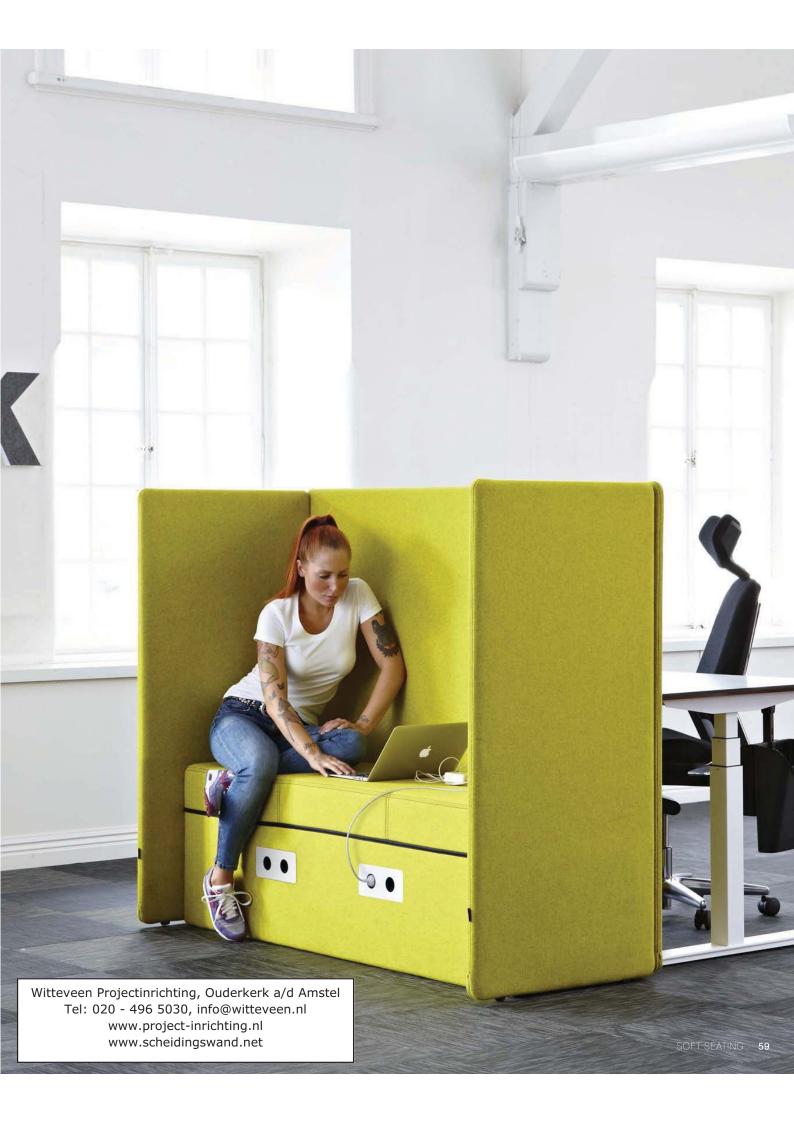

# SOFT SEATING

The New Sofa Sound Booth is a lean back Sofa designed in the ScreenIT style combining comfortable seating with high backrest creating a sheltered privacy, a place to meet or retreat. Two Sofa sound booths opposite each other forms a room within an open landscape, ideal for hotel lobby's as well as office environments. The Sofa Sound Booth can also be delivered with 2 pcs of Table Top when power is needed!

### SOFA SOUND BOOTH

The Sofa Sound Booth is a leanback Sofa designed in the ScreenIT style. Combining comfortable seating with high backrest creating a sheltered privacy, a place to meet or retreat. Two sofas opposite each other forms a room within an open landscape, ideal for hotel lobby's as well as office environments. The Sofa Sound Booth can also be delivered with 2 pcs of Table Top 2 ext.