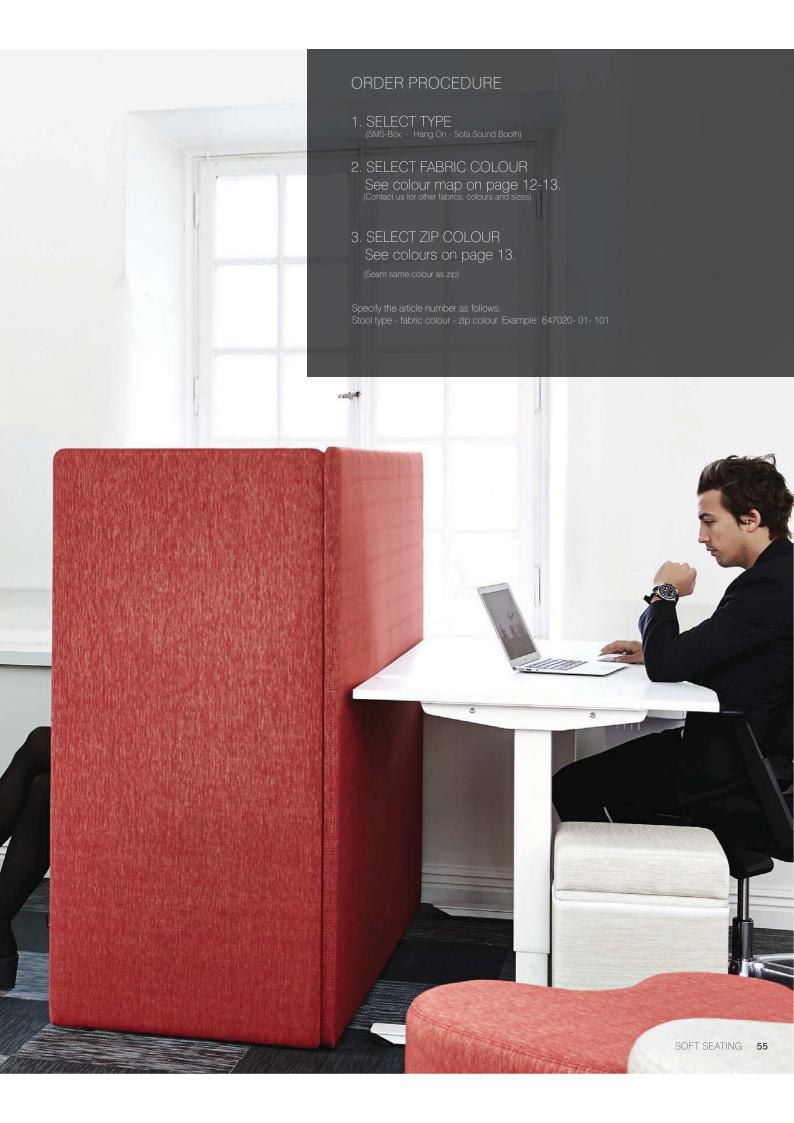

# SOFT SEATING



The New Sofa Sound Booth is a lean back Sofa designed in the ScreenIT style combining comfortable seating with high backrest creating a sheltered privacy, a place to meet or retreat. Two Sofa sound booths opposite each other forms a room within an open landscape, ideal for hotel lobby's as well as office environments. The Sofa Sound Booth can also be delivered with 2 pcs of Table Top when power is needed!







# PRODUCT INFORMATION

Art.No Size/Description (all dimensions in mm)

Price €

| SMS-BOX                                                         | See price ranges on page 12-13 |           |           |           |  |  |  |
|-----------------------------------------------------------------|--------------------------------|-----------|-----------|-----------|--|--|--|
| SMS-Box<br>Stool, on wheels with storage.                       |                                | Pricer. 2 | Pricer. 3 | Pricer. 4 |  |  |  |
| 647020 W. 370 H. 500<br>D. 370                                  | 209,40                         | 221,06    | 267,72    | 337,71    |  |  |  |
| Stool, no wheels with storage<br>647050 W. 370 H. 500<br>D. 370 | 198,07                         | 209,40    | 256,06    | 326,05