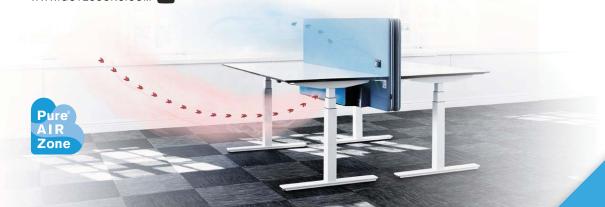

### HOW DOES IT WORK?

Pure Air Zone® has a fan located under the table top that draws in contaminated air and passes it through a prefilter and then a fine filter. The purified air is then transported up inside the fabric-covered table screen and then through a flow-equalizing construction that blows the air through the fabric on the screen front with very low speed.

A workplace equipped with Pure Air Zone® becomes a zone of pure air. Laboratory measurements show that PAZ reduces the amount of hazardous particles in the breathing zone - such as pollen, dust mites, and various Allergens - by about 80%. An additionally benefit is that it improves the general air quality. So the more work stations in offices that are equipped with PAZ, the higher removal efficiency and better general air. As the entire unit is built into the screen it does not take up space from other furniture, concealed in a discreet with a integrated cable collector.