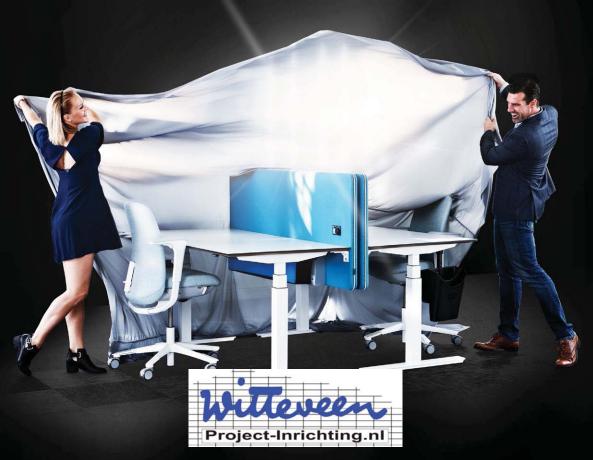

#### LET US INTRODUCE GOTESSONS "PAZ"

Pure Air Zone®, also called PAZ, is a sound absorbing tabletop screen that creates a "Zone" with local air purification at work by continuously providing fine filtered clean air through the front of the screen mute and energy efficient. PAZ combines sound absorption and air filtration in a patented design and is produced to improve air quality and noise levels at the workplace in an office resulting in a more efficient working environment and better health. Indoor air has for some time been generally deteriorating for reasons such as air pollution, limited ventilation as a result of energy savings and increasing numbers of new chemicals and substances in the air. At the same time several major scientific studies show that people become both healthier and more productive - as much as up to 13% - of working in clean air.

A workplace equipped with Pure Air Zone® becomes a zone of pure air. Laboratory measurements show that PAZ reduces the amount of hazardous particles in the breathing zone - such as pollen, dust mites, and various Allergens - by about 80%. An additionally benefit is that it improves the general air quality. So the more work stations in offices that are equipped with PAZ, the higher removal efficiency and better general air. As the entire unit is built into the screen it does not take up space from other furniture, concealed in a discreet with a integrated cable collector.