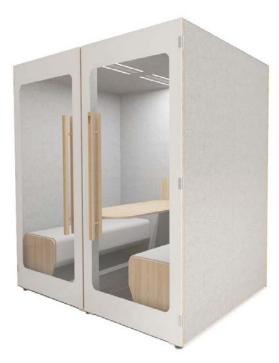

Witteveen Projectinrichting, Ouderkerk a/d Amstel Tel: 020 - 496 5030 info@witteveen.nl www.telefooncel.info www.project-inrichting.nl

100% OF CONCENTRION, 0% OF NOISE Comfortable, modular meeting room for 4 people. It doesn't take up much space and fits into any office interior. Provides perfect conditions for meetings, phone calls or videoconferences and performing tasks that require concentration.

## **COLOUR OPTIONS**

- light: white enamel at the door +
  light gray felt on the external and
  internal walls + light gray upholstery
  on the seats + shelf in natural oak
  colour + handle in natural oak colour
- dark: black enamel at the door + dark gray felt on the external and internal walls + dark gray upholstery on the seats + shelf in natural oak colour + handle in natural oak colour
- additional options: 20 colours of standard felt or 38 colours of natural wool felt (at extra charge) or panels made of oak veneer.