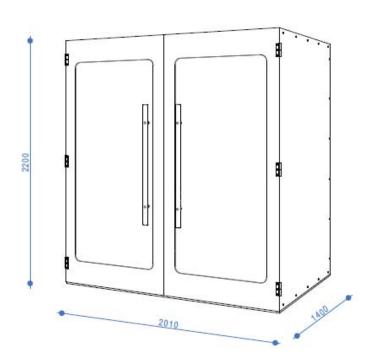

## Spec sheet meeting room for 4 people

| External dimensions                   | 220 x 201 x 140 (cm)<br>(height x width x depth)                                                               |
|---------------------------------------|----------------------------------------------------------------------------------------------------------------|
| Weight                                | 700 kg                                                                                                         |
| Interior and exterior walls material: | felt, 3 mm thick                                                                                               |
| Sound insulation                      | 30 dB                                                                                                          |
| Colour options:                       | light or dark colour option or extra<br>colours of the felt paid additionally or<br>panels made of oak veneer. |
| INTERNAL ELEMENTS                     |                                                                                                                |
|                                       | 8 x silent fans with a total air flow of 990                                                                   |

|                                               | ·                                                                                                                                                                              |
|-----------------------------------------------|--------------------------------------------------------------------------------------------------------------------------------------------------------------------------------|
| INTERNAL ELEMENTS                             |                                                                                                                                                                                |
| Ventilation                                   | 8 x silent fans with a total air flow of 990 m3/h (four in the ceiling and four in the floor), automatically activated by a motion detector, adjustable by a convenient knob   |
| Table and seats:                              | Table with dimensions of 129 x 60 cm<br>mounted at a height of 74 cm; made<br>of oak plywood; seats with<br>dimensions: 123 x 44 x 45 cm,<br>upholestered with 5 cm thick foam |
| Lighting                                      | LED lighting is switched on automatically on motion detector                                                                                                                   |
| Glass doors with a<br>magnetic locking system | doors made of 8 mm tempered glass;<br>handle made of ash wood finished in the<br>colour of natural oak                                                                         |
| Sockets                                       | 2 x power sockets 230 V + 2 x USB<br>sockets                                                                                                                                   |