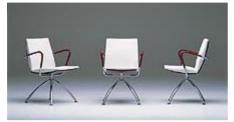

## $Blues-file://E:\htm\UK\Products\Blues\blues\_print.htm$

BLUES
Design: Tom Stepp

BLUES is a conference chair designed to provide users with a feeling of authority and dignity. The carefully selected materials ensure an expression of simplicity and serenity.

This conference chair comes with detachable cushions and a laminated shell in beech, birch, cherry, walnut, oak or maple that is treated with natural lacquer. The chair is supplied with a revolving metal frame in matt chrome and is available with return function and tiltable seat. The armrests are wound with reddish or black leather.