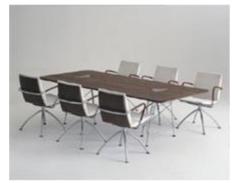

## $Blues-file://E:\htm\UK\Products\Blues\blues\_print.htm$

BLUES
Design: Tom Stepp

BLUES is a conference chair designed to provide users with a feeling of authority and dignity. The carefully selected materials ensure an expression of simplicity and serenity.

This conference chair comes with detachable cushions and a laminated shell in beech, birch, cherry, walnut, oak or maple that is treated with natural lacquer. The chair is supplied with a revolving metal frame in matt chrome and is available with return function and tiltable seat. The armrests are wound with reddish or black leather.