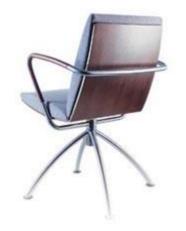

## $Blues-file://E:\htm\UK\Products\Blues\blues\_print.htm$

BLUES
Design: Tom Stepp

BLUES is a conference chair designed to provide users with a feeling of authority and dignity. The carefully selected materials ensure an expression of simplicity and serenity.

This conference chair comes with detachable cushions and a laminated shell in beech, birch, cherry, walnut, oak or maple that is treated with natural lacquer. The chair is supplied with a revolving metal frame in matt chrome and is available with return function and tiltable seat. The armrests are wound with reddish or black leather.