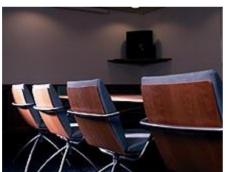

## $Blues-file://E:\htm\UK\Products\Blues\blues\_print.htm$

BLUES
Design: Tom Stepp

BLUES is a conference chair designed to provide users with a feeling of authority and dignity. The carefully selected materials ensure an expression of simplicity and serenity.

This conference chair comes with detachable cushions and a laminated shell in beech, birch, cherry, walnut, oak or maple that is treated with natural lacquer. The chair is supplied with a revolving metal frame in matt chrome and is available with return function and tiltable seat. The armrests are wound with reddish or black leather.