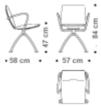

This conference chair comes with detachable cushions and a laminated shell in beech, birch, cherry, walnut, oak or maple that is treated with natural lacquer. The chair is supplied with a revolving metal frame in matt chrome and is available with return function and tiltable seat. The armrests are wound with reddish or black leather.