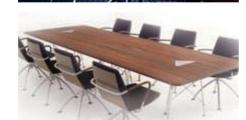

## $Blues-file://E:\htm\UK\Products\Blues\blues\_print.htm$

BLUES
Design: Tom Stepp

BLUES is a conference chair designed to provide users with a feeling of authority and dignity. The carefully selected materials ensure an expression of simplicity and serenity.

This conference chair comes with detachable cushions and a laminated shell in beech, birch, cherry, walnut, oak or maple that is treated with natural lacquer. The chair is supplied with a revolving metal frame in matt chrome and is available with return function and tiltable seat. The armrests are wound with reddish or black leather.