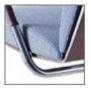

This conference chair comes with detachable cushions and a laminated shell in beech, birch, cherry, walnut, oak or maple that is treated with natural lacquer. The chair is supplied with a revolving metal frame in matt chrome and is available with return function and tiltable seat. The armrests are wound with reddish or black leather.