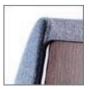

This conference chair comes with detachable cushions and a laminated shell in beech, birch, cherry, walnut, oak or maple that is treated with natural lacquer. The chair is supplied with a revolving metal frame in matt chrome and is available with return function and tiltable seat. The armrests are wound with reddish or black leather.