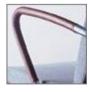

This conference chair comes with detachable cushions and a laminated shell in beech, birch, cherry, walnut, oak or maple that is treated with natural lacquer. The chair is supplied with a revolving metal frame in matt chrome and is available with return function and tiltable seat. The armrests are wound with reddish or black leather.