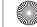

## TWO CHAIRS IN ONE

The true novelty is the possibility to integrate two seats in one char, simply by moving the seatback from one side to another. By doing so, you can switch from a traditional seat to a "saddle seat", very useful to reduce tiredness to back and shoulders.

**STANDARD** 

**SADDLE** 

Whatever direction you move to, the chair accompanies the movements and makes them pleasing and comfortable.

It is possible to customise the chairs with different fabrics/colours.

#### **RUBBER-COATED WHEELS**

They perfectly stick to the floor and make movements flowing and silent.

**10 POSSIBLES INCLINATIONS** 

5 in standard position / 5 in saddle position