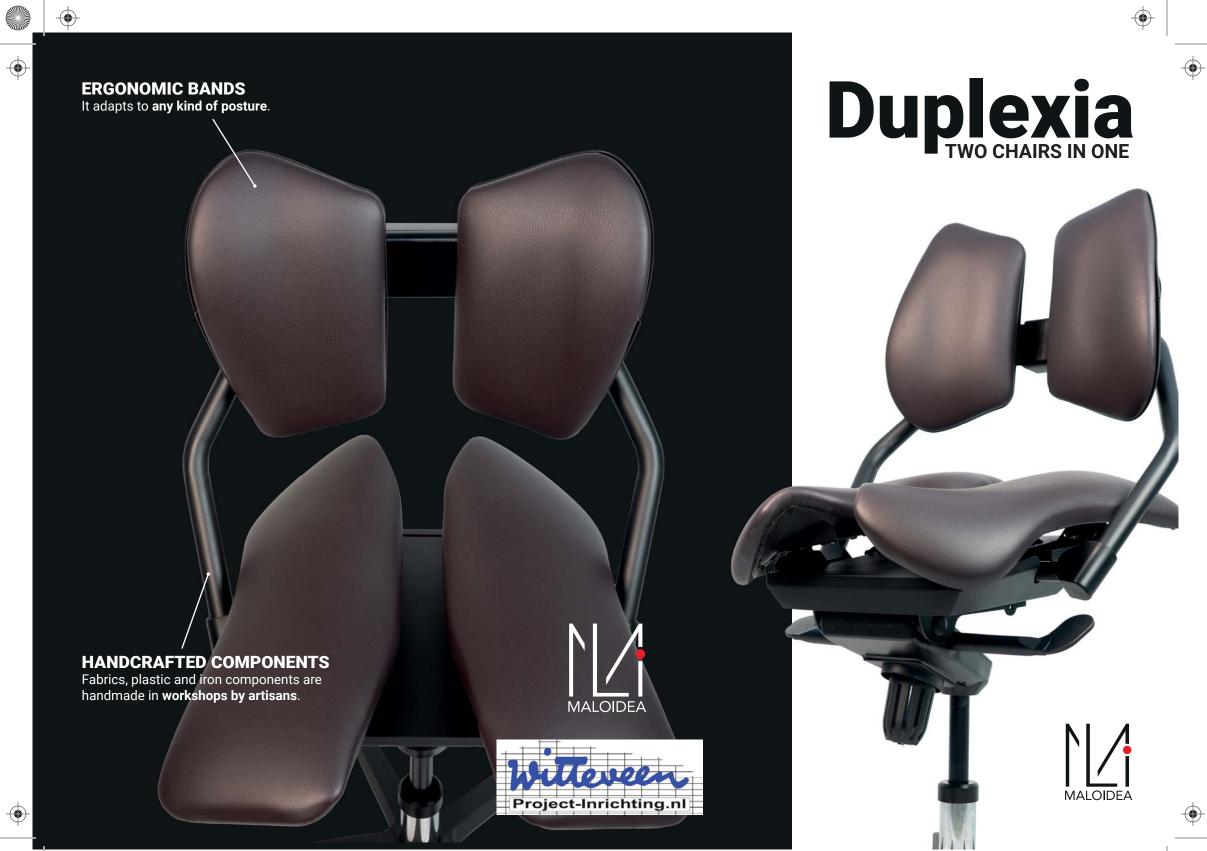

## TWO CHAIRS IN ONE

The true novelty is the possibility to integrate two seats in one char, simply by moving the seatback from one side to another. By doing so, you can switch from a traditional seat to a "saddle seat", very useful to reduce tiredness to back and shoulders.

**STANDARD** 

**SADDLE** 

Whatever direction you move to, the chair accompanies the movements and makes them pleasing and comfortable.

It is possible to customise the chairs with different fabrics/colours.