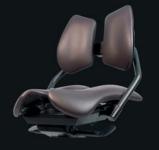

## TWO CHAIRS IN ONE

The true novelty is the possibility to integrate two seats in one char, simply by moving the seatback from one side to another. By doing so, you can switch from a traditional seat to a "saddle seat", very useful to reduce tiredness to back and shoulders.

**STANDARD** 

**SADDLE** 

Whatever direction you move to, the chair accompanies the movements and makes them pleasing and comfortable.

It is possible to customise the chairs with different fabrics/colours.