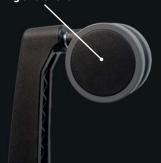

#### **RUBBER-COATED WHEELS**

They perfectly stick to the floor and make movements flowing and silent.

**10 POSSIBLES INCLINATIONS** 

5 in standard position / 5 in saddle position