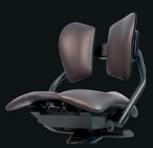

## TWO CHAIRS IN ONE

The true novelty is the possibility to integrate two seats in one char, simply by moving the seatback from one side to another. By doing so, you can switch from a traditional seat to a "saddle seat", very useful to reduce tiredness to back and shoulders.

**STANDARD** 

**SADDLE** 

Whatever direction you move to, the chair accompanies the movements and makes them pleasing and comfortable.

It is possible to customise the chairs with different fabrics/colours.

#### **RUBBER-COATED WHEELS**

They perfectly stick to the floor and make movements flowing and silent.

**10 POSSIBLES INCLINATIONS** 

5 in standard position / 5 in saddle position