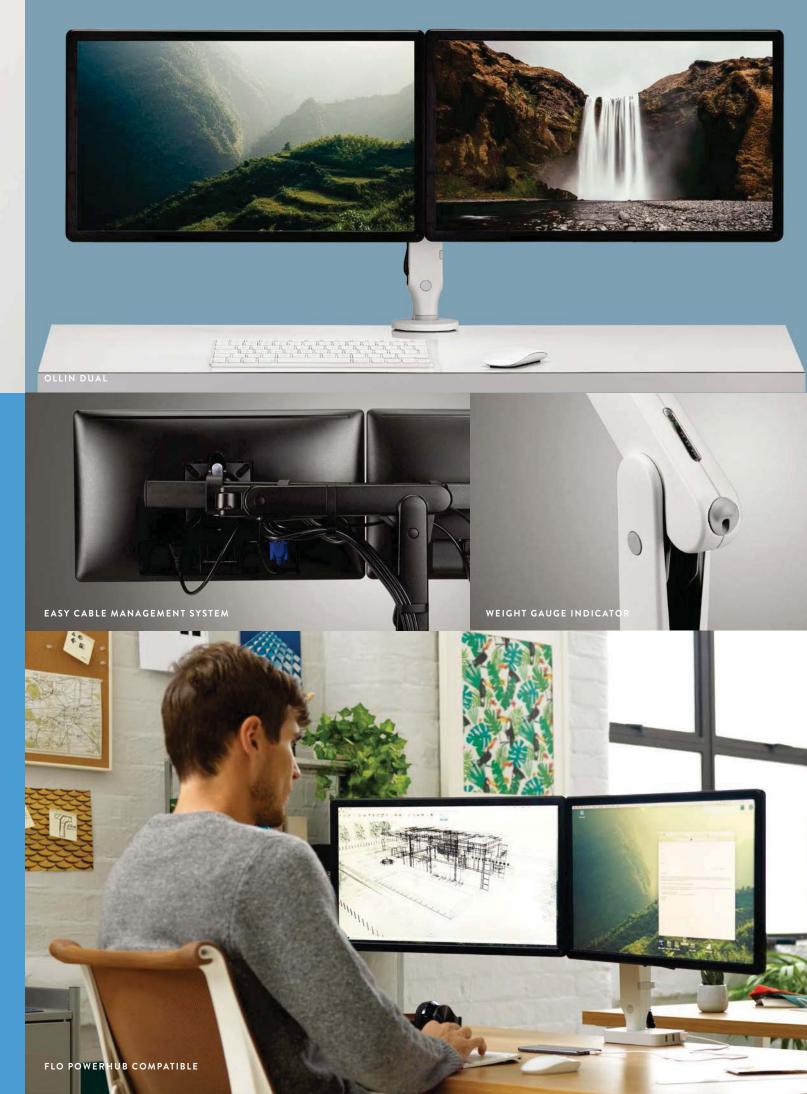

## TWO GOOD

As dual screen working becomes more prevalent in the workspace, Ollin's ability to be easily adapted offers a solution to support this shift in working styles. A dual screen mount can be attached to the main arm, and because there's no need to provide a separate arm for each screen, expenditure is kept to a minimum while productivity increases.

Ollin is a cost effective, future proofed solution to the changing configurations of modern workstations.