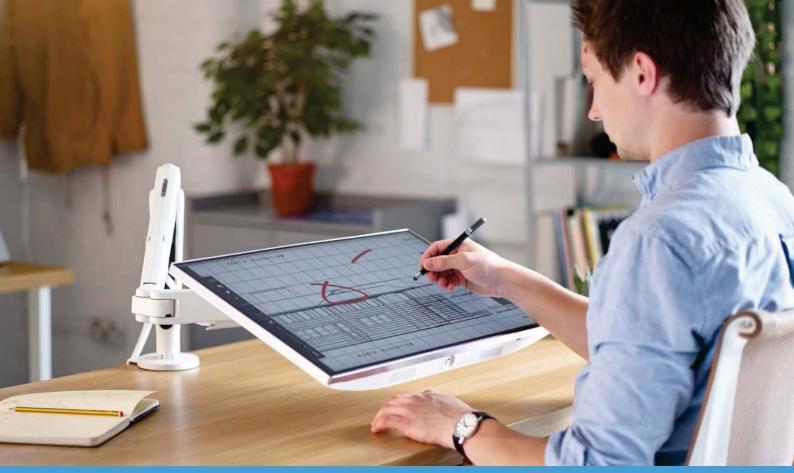

## SEE THE LIGHT

As technology advances, screens are becoming lighter and often more compact.

Ollin's unique technical cord supports weights from Okg up to 9kg, helping business's stay in touch as technology advances, and screens become lighter and more mobile.

And as this trend continues, Ollin can grow and adapt to the latest technology