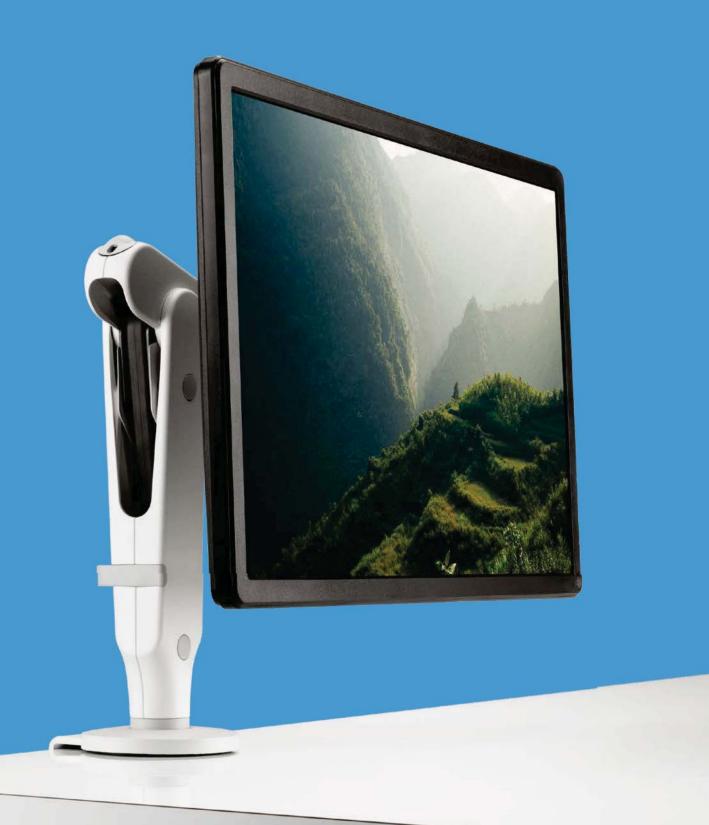

## Welcome to Ollin.

Ollin, our revolutionary monitor arm, supports the screen technology of today and helps the user prepare for the screen technology of the future.

Constantly shifting and morphing with each day, the world of business is never static. A productive workplace should reflect this in its ability to evolve with changing business requirements. Cloud computing and the use of hybrid laptop/tablets are shifting how and why computer screens are used, and as developments in technology increase, the need for the workplace to be more responsive has never been more relevant.

As business's adopt and adapt their workspace's to accommodate new technologies, Ollin is a solution that can grow and evolve with this changing technology in the modern workspace. Encouraging users to interact with technology and each other as seamlessly as possible.

## SEE THE LIGHT

As technology advances, screens are becoming lighter and often more compact.

Ollin's unique technical cord supports weights from Okg up to 9kg, helping business's stay in touch as technology advances, and screens become lighter and more mobile.