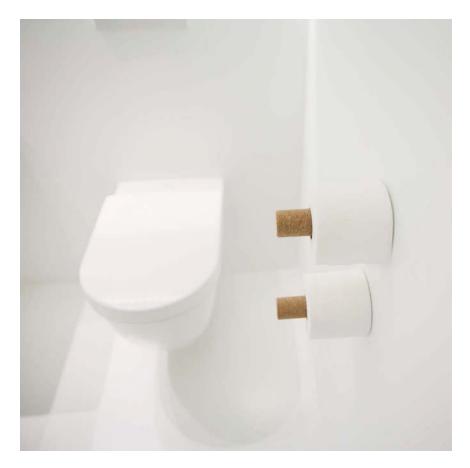

## cork peg

available in two lengths, cork peg is a wall hook that uses a magnetic mounting system. cork is renewable, beautiful and naturally antibacterial; lending the simple form to diverse uses from door stop to toilet paper holder.

long cork peg works well as a bathroom accessories set of toilet paper and hand towel holders.

| product                                                                 |                                                                                                           | dimensions                                                                                                                                                                                                                                                                                                                                                                                                                                                                                                                                                                                                                                                                                                                                                                                                                                                                                                                                                                                                                                                                                                                                                                                                                                                                                                                                                                                                                                                                                                                                                                                                                                                                                                                                                                                                                                                                                                                                                                                                                                                                                                                     | material + colour                          | product code             |
|-------------------------------------------------------------------------|-----------------------------------------------------------------------------------------------------------|--------------------------------------------------------------------------------------------------------------------------------------------------------------------------------------------------------------------------------------------------------------------------------------------------------------------------------------------------------------------------------------------------------------------------------------------------------------------------------------------------------------------------------------------------------------------------------------------------------------------------------------------------------------------------------------------------------------------------------------------------------------------------------------------------------------------------------------------------------------------------------------------------------------------------------------------------------------------------------------------------------------------------------------------------------------------------------------------------------------------------------------------------------------------------------------------------------------------------------------------------------------------------------------------------------------------------------------------------------------------------------------------------------------------------------------------------------------------------------------------------------------------------------------------------------------------------------------------------------------------------------------------------------------------------------------------------------------------------------------------------------------------------------------------------------------------------------------------------------------------------------------------------------------------------------------------------------------------------------------------------------------------------------------------------------------------------------------------------------------------------------|--------------------------------------------|--------------------------|
| hobo lantern                                                            | Bidg of 110 -240 V<br>NA - 50 year year chedard<br>plage a stilling<br>warm with 2000C<br>30V gasser draw | 380mm tall (+ handles) 300mm tall (+ handles) 300mm tal 180mm elipticali base (15°, 12° x 7') protect seigt of ting 6.78x1* 48pps weight 1-10 g.58x2* 48pps to 450x4* 48pps to | white non-woven textile awarring           | HOBO - LTN - T - WH - WW |
| cork peg · short<br>wall hook                                           | -0                                                                                                        | cork peg 75mm x 40mm Ø (3" x 1.5") teaming capacity 3-3ag (7tau) recludes magnetic cup mount that screes to wall                                                                                                                                                                                                                                                                                                                                                                                                                                                                                                                                                                                                                                                                                                                                                                                                                                                                                                                                                                                                                                                                                                                                                                                                                                                                                                                                                                                                                                                                                                                                                                                                                                                                                                                                                                                                                                                                                                                                                                                                               | natural cork pegs<br>nickel plated magnets | PEG-HOOK-S               |
|                                                                         |                                                                                                           |                                                                                                                                                                                                                                                                                                                                                                                                                                                                                                                                                                                                                                                                                                                                                                                                                                                                                                                                                                                                                                                                                                                                                                                                                                                                                                                                                                                                                                                                                                                                                                                                                                                                                                                                                                                                                                                                                                                                                                                                                                                                                                                                |                                            |                          |
| cork peg - long<br>wall mourted holder for bilet<br>paper + hand towels | - <b>0</b>                                                                                                | cork peg<br>150mm x 40mm O (6" x 1.5")<br>entaken mayarfo op moort that snews to wall                                                                                                                                                                                                                                                                                                                                                                                                                                                                                                                                                                                                                                                                                                                                                                                                                                                                                                                                                                                                                                                                                                                                                                                                                                                                                                                                                                                                                                                                                                                                                                                                                                                                                                                                                                                                                                                                                                                                                                                                                                          | natural cork pegs<br>nickel plated magnets | PEGHOOKL                 |