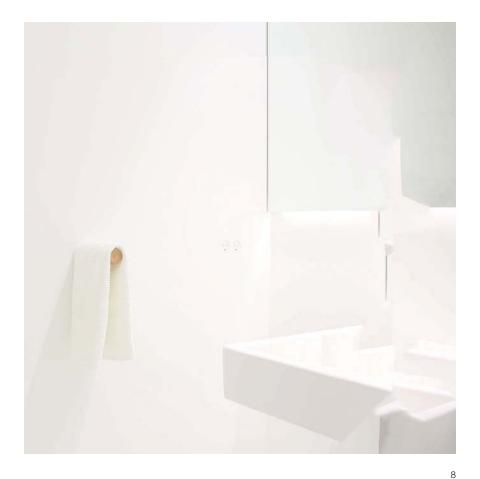

## cork peg

available in two lengths, cork peg is a wall hook that uses a magnetic mounting system. cork is renewable, beautiful and naturally antibacterial; lending the simple form to diverse uses from door stop to toilet paper holder.

an integrated magnet connects cork peg to any ferrous structure. For non-magnetic surfaces, the hook has an easy-to-install magnet cup that serves as a mount.

the shorter length is better suited than the long for use as a hook for clothes, bathrobes or bags.