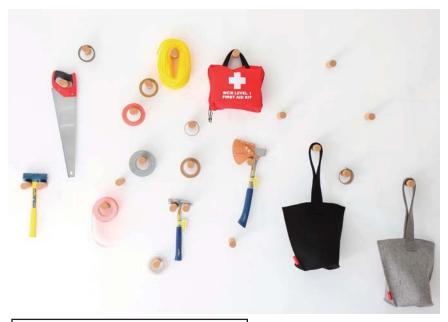

## cork peg

available in two lengths, cork peg is a wall hook that uses a magnetic mounting system. cork is renewable, beautiful and naturally antibacterial; lending the simple form to diverse uses from door stop to toilet paper holder.

an integrated magnet connects cork peg to any ferrous structure. For non-magnetic surfaces, the hook has an easy-to-install magnet cup that serves as a mount.

the shorter length is better suited than the long for use as a hook for clothes, bathrobes or bags.