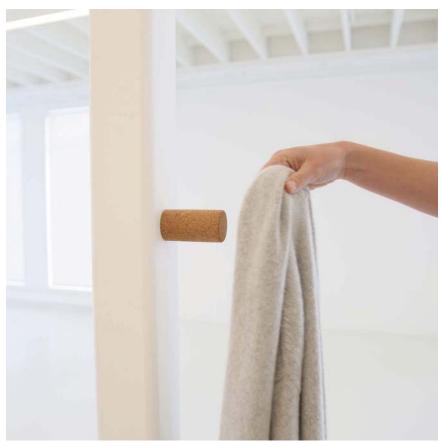

long cork peg works well as a bathroom accessories set of toilet paper and hand towel holders.

| product                                                                 |                                                                                                           | dimensions                                                                                                                                                                                                                                                                                                                                                                                                                                                                                                                                                                                                                                                                                                                                                                                                                                                                                                                                                                                                                                                                                                                                                                                                                                                                                                                                                                                                                                                                                                                                                                                                                                                                                                                                                                                                                                                                                                                                                                                                                                                                                                                     | material + colour                          | product code             |
|-------------------------------------------------------------------------|-----------------------------------------------------------------------------------------------------------|--------------------------------------------------------------------------------------------------------------------------------------------------------------------------------------------------------------------------------------------------------------------------------------------------------------------------------------------------------------------------------------------------------------------------------------------------------------------------------------------------------------------------------------------------------------------------------------------------------------------------------------------------------------------------------------------------------------------------------------------------------------------------------------------------------------------------------------------------------------------------------------------------------------------------------------------------------------------------------------------------------------------------------------------------------------------------------------------------------------------------------------------------------------------------------------------------------------------------------------------------------------------------------------------------------------------------------------------------------------------------------------------------------------------------------------------------------------------------------------------------------------------------------------------------------------------------------------------------------------------------------------------------------------------------------------------------------------------------------------------------------------------------------------------------------------------------------------------------------------------------------------------------------------------------------------------------------------------------------------------------------------------------------------------------------------------------------------------------------------------------------|--------------------------------------------|--------------------------|
| hobo lantern                                                            | Bidg of 110 -240 V<br>NA - 50 year year chedard<br>plage a stilling<br>warm with 2000C<br>30V gasser draw | 380mm tall (+ handles) 300mm tall (+ handles) 300mm tal 180mm elipticali base (15°, 12° x 7') protect seigt of ting 6.78x1* 48pps weight 1-10 g.58x2* 48pps to 450x4* 48pps to | white non-woven textile awarring           | HOBO - LTN - T - WH - WW |
| cork peg · short<br>wall hook                                           | -0                                                                                                        | cork peg 75mm x 40mm Ø (3" x 1.5") teaming capacity 3-3ag (7tau) recludes magnetic cup mount that screes to wall                                                                                                                                                                                                                                                                                                                                                                                                                                                                                                                                                                                                                                                                                                                                                                                                                                                                                                                                                                                                                                                                                                                                                                                                                                                                                                                                                                                                                                                                                                                                                                                                                                                                                                                                                                                                                                                                                                                                                                                                               | natural cork pegs<br>nickel plated magnets | PEG-HOOK-S               |
|                                                                         |                                                                                                           |                                                                                                                                                                                                                                                                                                                                                                                                                                                                                                                                                                                                                                                                                                                                                                                                                                                                                                                                                                                                                                                                                                                                                                                                                                                                                                                                                                                                                                                                                                                                                                                                                                                                                                                                                                                                                                                                                                                                                                                                                                                                                                                                |                                            |                          |
| cork peg - long<br>wall mourted holder for bilet<br>paper + hand towels | - <b>0</b>                                                                                                | cork peg<br>150mm x 40mm O (6" x 1.5")<br>entaken mayarfo op moort that snews to wall                                                                                                                                                                                                                                                                                                                                                                                                                                                                                                                                                                                                                                                                                                                                                                                                                                                                                                                                                                                                                                                                                                                                                                                                                                                                                                                                                                                                                                                                                                                                                                                                                                                                                                                                                                                                                                                                                                                                                                                                                                          | natural cork pegs<br>nickel plated magnets | PEGHOOKL                 |