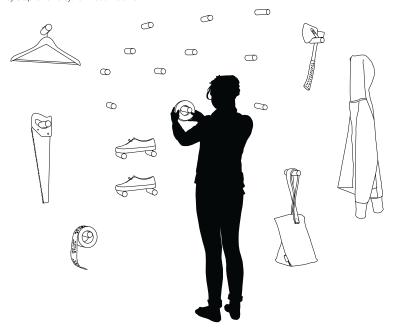

## cork peg

available in two lengths, cork peg is a wall hook that uses a magnetic mounting system. cork is renewable, beautiful and naturally antibacterial; lending the simple form to diverse uses from door stop to toilet paper holder.

an integrated magnet connects cork peg to any ferrous structure. For non-magnetic surfaces, the hook has an easy-to-install magnet cup that serves as a mount.

the shorter length is better suited than the long for use as a hook for clothes, bathrobes or bags.