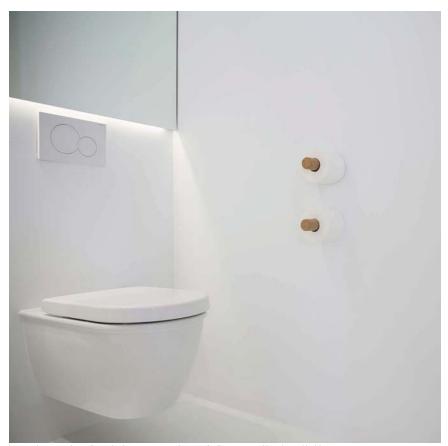

## cork peg

available in two lengths, cork peg is a wall hook that uses a magnetic mounting system. cork is renewable, beautiful and naturally antibacterial; lending the simple form to diverse uses from door stop to toilet paper holder.

long cork peg works well as a bathroom accessories set of toilet paper and hand towel holders.

| product                                                                 |                                                                                                           | dimensions                                                                                                                                                                                                                                                                                                                                                                                                                                                                                                                                                                                                                                                                                                                                                                                                                                                                                                                                                                                                                                                                                                                                                                                                                                                                                                                                                                                                                                                                                                                                                                                                                                                                                                                                                                                                                                                                                                                                                                                                                                                                                                                     | material + colour                          | product code             |
|-------------------------------------------------------------------------|-----------------------------------------------------------------------------------------------------------|--------------------------------------------------------------------------------------------------------------------------------------------------------------------------------------------------------------------------------------------------------------------------------------------------------------------------------------------------------------------------------------------------------------------------------------------------------------------------------------------------------------------------------------------------------------------------------------------------------------------------------------------------------------------------------------------------------------------------------------------------------------------------------------------------------------------------------------------------------------------------------------------------------------------------------------------------------------------------------------------------------------------------------------------------------------------------------------------------------------------------------------------------------------------------------------------------------------------------------------------------------------------------------------------------------------------------------------------------------------------------------------------------------------------------------------------------------------------------------------------------------------------------------------------------------------------------------------------------------------------------------------------------------------------------------------------------------------------------------------------------------------------------------------------------------------------------------------------------------------------------------------------------------------------------------------------------------------------------------------------------------------------------------------------------------------------------------------------------------------------------------|--------------------------------------------|--------------------------|
| hobo lantern                                                            | Bidg of 110 -240 V<br>NA - 50 year year chedard<br>plage a stilling<br>warm with 2000C<br>30V gasser draw | 380mm tall (+ handles) 300mm tall (+ handles) 300mm tal 180mm elipticali base (15°, 12° x 7') protect seigt of ting 6.78x1* 48pps weight 1-10 g.58x2* 48pps to 450x4* 48pps to | white non-woven textile awarring           | HOBO - LTN - T - WH - WW |
| cork peg · short<br>wall hook                                           | -0                                                                                                        | cork peg 75mm x 40mm Ø (3" x 1.5") teaming capacity 3-3ag (7tau) recludes magnetic cup mount that screes to wall                                                                                                                                                                                                                                                                                                                                                                                                                                                                                                                                                                                                                                                                                                                                                                                                                                                                                                                                                                                                                                                                                                                                                                                                                                                                                                                                                                                                                                                                                                                                                                                                                                                                                                                                                                                                                                                                                                                                                                                                               | natural cork pegs<br>nickel plated magnets | PEG-HOOK-S               |
|                                                                         |                                                                                                           |                                                                                                                                                                                                                                                                                                                                                                                                                                                                                                                                                                                                                                                                                                                                                                                                                                                                                                                                                                                                                                                                                                                                                                                                                                                                                                                                                                                                                                                                                                                                                                                                                                                                                                                                                                                                                                                                                                                                                                                                                                                                                                                                |                                            |                          |
| cork peg - long<br>wall mourted holder for bilet<br>paper + hand towels | - <b>0</b>                                                                                                | cork peg<br>150mm x 40mm O (6" x 1.5")<br>entaken mayarfo op moort that snews to wall                                                                                                                                                                                                                                                                                                                                                                                                                                                                                                                                                                                                                                                                                                                                                                                                                                                                                                                                                                                                                                                                                                                                                                                                                                                                                                                                                                                                                                                                                                                                                                                                                                                                                                                                                                                                                                                                                                                                                                                                                                          | natural cork pegs<br>nickel plated magnets | PEGHOOKL                 |