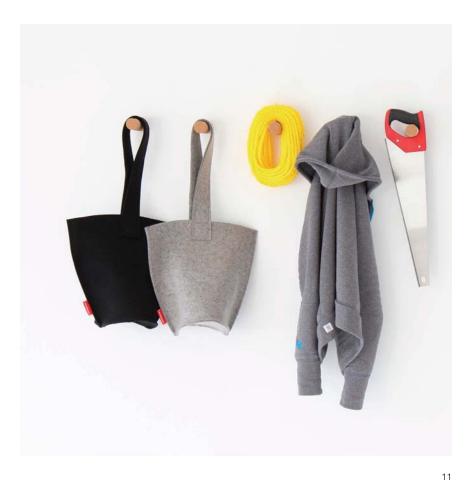

an integrated magnet connects cork peg to any ferrous structure. For non-magnetic surfaces, the hook has an easy-to-install magnet cup that serves as a mount.

the shorter length is better suited than the long for use as a hook for clothes, bathrobes or bags.

long cork peg works well as a bathroom accessories set of toilet paper and hand towel holders.

| product                                                                 |                                                                                                           | dimensions                                                                                                                                                                                                                                                                                                                                                                                                                                                                                                                                                                                                                                                                                                                                                                                                                                                                                                                                                                                                                                                                                                                                                                                                                                                                                                                                                                                                                                                                                                                                                                                                                                                                                                                                                                                                                                                                                                                                                                                                                                                                                                                     | material + colour                          | product code             |
|-------------------------------------------------------------------------|-----------------------------------------------------------------------------------------------------------|--------------------------------------------------------------------------------------------------------------------------------------------------------------------------------------------------------------------------------------------------------------------------------------------------------------------------------------------------------------------------------------------------------------------------------------------------------------------------------------------------------------------------------------------------------------------------------------------------------------------------------------------------------------------------------------------------------------------------------------------------------------------------------------------------------------------------------------------------------------------------------------------------------------------------------------------------------------------------------------------------------------------------------------------------------------------------------------------------------------------------------------------------------------------------------------------------------------------------------------------------------------------------------------------------------------------------------------------------------------------------------------------------------------------------------------------------------------------------------------------------------------------------------------------------------------------------------------------------------------------------------------------------------------------------------------------------------------------------------------------------------------------------------------------------------------------------------------------------------------------------------------------------------------------------------------------------------------------------------------------------------------------------------------------------------------------------------------------------------------------------------|--------------------------------------------|--------------------------|
| hobo lantern                                                            | Bidg of 110 -240 V<br>NA - 50 year year chedard<br>plage a stilling<br>warm with 2000C<br>30V gasser draw | 380mm tall (+ handles) 300mm tall (+ handles) 300mm tal 180mm elipticali base (15°, 12° x 7') protect seigt of ting 6.78x1* 48pps weight 1-10 g.58x2* 48pps to 450x4* 48pps to | white non-woven textile awarring           | HOBO - LTN - T - WH - WW |
| cork peg · short<br>wall hook                                           | -0                                                                                                        | cork peg 75mm x 40mm Ø (3" x 1.5") teaming capacity 3-3ag (7tau) recludes magnetic cup mount that screes to wall                                                                                                                                                                                                                                                                                                                                                                                                                                                                                                                                                                                                                                                                                                                                                                                                                                                                                                                                                                                                                                                                                                                                                                                                                                                                                                                                                                                                                                                                                                                                                                                                                                                                                                                                                                                                                                                                                                                                                                                                               | natural cork pegs<br>nickel plated magnets | PEG-HOOK-S               |
|                                                                         |                                                                                                           |                                                                                                                                                                                                                                                                                                                                                                                                                                                                                                                                                                                                                                                                                                                                                                                                                                                                                                                                                                                                                                                                                                                                                                                                                                                                                                                                                                                                                                                                                                                                                                                                                                                                                                                                                                                                                                                                                                                                                                                                                                                                                                                                |                                            |                          |
| cork peg - long<br>wall mourted holder for bilet<br>paper + hand towels | - <b>0</b>                                                                                                | cork peg<br>150mm x 40mm O (6" x 1.5")<br>entaken mayarfo op moort that snews to wall                                                                                                                                                                                                                                                                                                                                                                                                                                                                                                                                                                                                                                                                                                                                                                                                                                                                                                                                                                                                                                                                                                                                                                                                                                                                                                                                                                                                                                                                                                                                                                                                                                                                                                                                                                                                                                                                                                                                                                                                                                          | natural cork pegs<br>nickel plated magnets | PEGHOOKL                 |