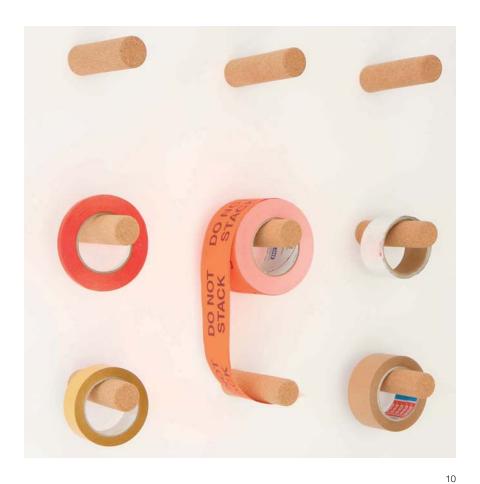

## cork peg

available in two lengths, cork peg is a wall hook that uses a magnetic mounting system. cork is renewable, beautiful and naturally antibacterial; lending the simple form to diverse uses from door stop to toilet paper holder.

the weight bearing capacity of short cork peg is 7lbs (3.2kg). The longer peg supports a similar weight at the anchor point, but weakens towards the outer tip from leverage.

design by Stephanie Forsythe + Todd MacAllen