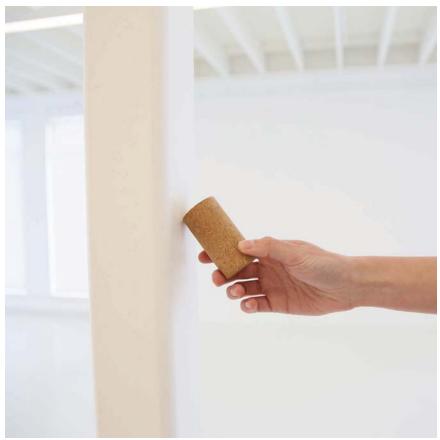

## cork peg

available in two lengths, cork peg is a wall hook that uses a magnetic mounting system. cork is renewable, beautiful and naturally antibacterial; lending the simple form to diverse uses from door stop to toilet paper holder.

an integrated magnet connects cork peg to any ferrous structure. For non-magnetic surfaces, the hook has an easy-to-install magnet cup that serves as a mount.

the shorter length is better suited than the long for use as a hook for clothes, bathrobes or bags.