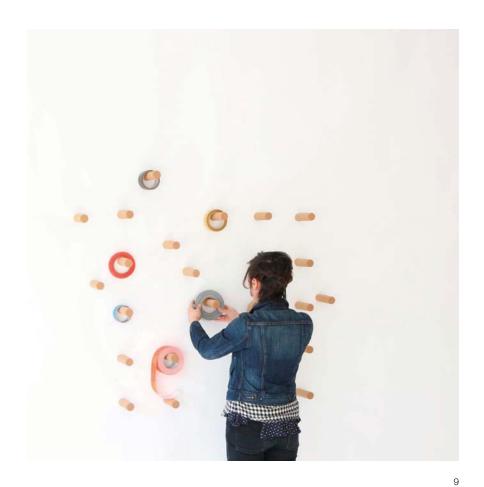

## cork peg

available in two lengths, cork peg is a wall hook that uses a magnetic mounting system. cork is renewable, beautiful and naturally antibacterial; lending the simple form to diverse uses from door stop to toilet paper holder.

an integrated magnet connects cork peg to any ferrous structure. For non-magnetic surfaces, the hook has an easy-to-install magnet cup that serves as a mount.

the shorter length is better suited than the long for use as a hook for clothes, bathrobes or bags.