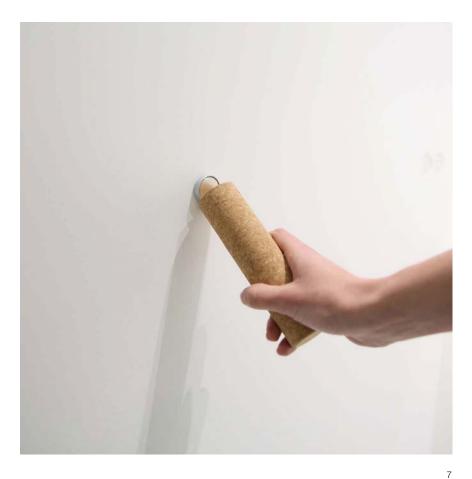

## cork peg

available in two lengths, cork peg is a wall hook that uses a magnetic mounting system. cork is renewable, beautiful and naturally antibacterial; lending the simple form to diverse uses from door stop to toilet paper holder.

an integrated magnet connects cork peg to any ferrous structure. For non-magnetic surfaces, the hook has an easy-to-install magnet cup that serves as a mount.

the shorter length is better suited than the long for use as a hook for clothes, bathrobes or bags.