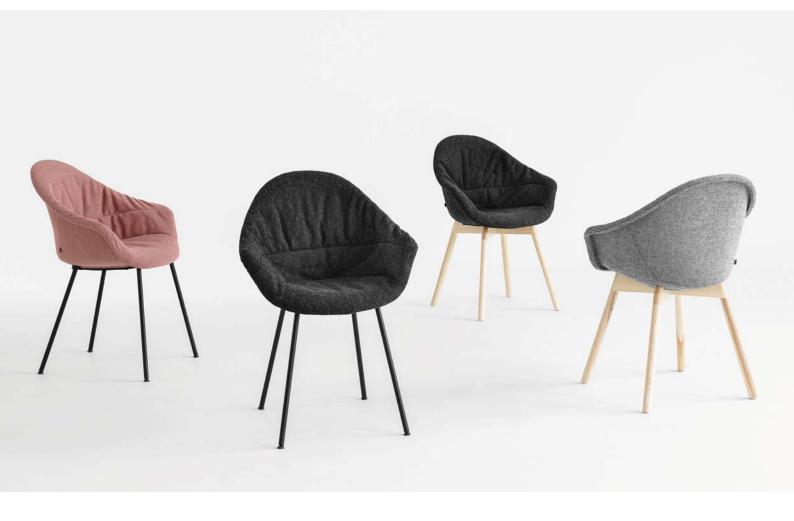

Mamu is an exceptionally lightweight and compact armchair designed for homes and commercial spaces.

Tomek Rygalik's design draws inspiration from the technological breakthrough in furniture--making. The 3D geometry of this structural ergonomic seating solution has been achieved by using formed felt.

To further enhance user comfort, Mamu chairs are offered with an upholstered cushion and with a soft upholstered cover loosely enveloping the felt surface. The new Mamu version come up with fully upholstered seat and metal legs.

## Mamu

design: Tomek Rygalik

Base wooden (oak /ash) or painted steel legs Seat formed felt (light and dark grey in colour) Structural elements felt, wood, steel Finish felt, fabric or leather

MM/K/D w\_61 d\_57 h\_84 sh\_47