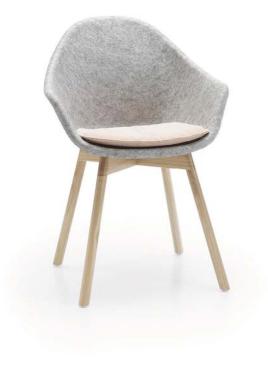

Mamu is an exceptionally lightweight and compact armchair designed for homes and commercial spaces.

Tomek Rygalik's design draws inspiration from the technological breakthrough in furniture--making. The 3D geometry of this structural ergonomic seating solution has been achieved by using formed felt.

To further enhance user comfort, Mamu chairs are offered with an upholstered cushion and with a soft upholstered cover loosely enveloping the felt surface. The new Mamu version come up with fully upholstered seat and metal legs.

## Mamu

design: Tomek Rygalik

Base wooden (oak /ash) or painted steel legs Seat formed felt (light and dark grey in colour) Structural elements felt, wood, steel Finish felt, fabric or leather

MM/K/D w\_61 d\_57 h\_84 sh\_47