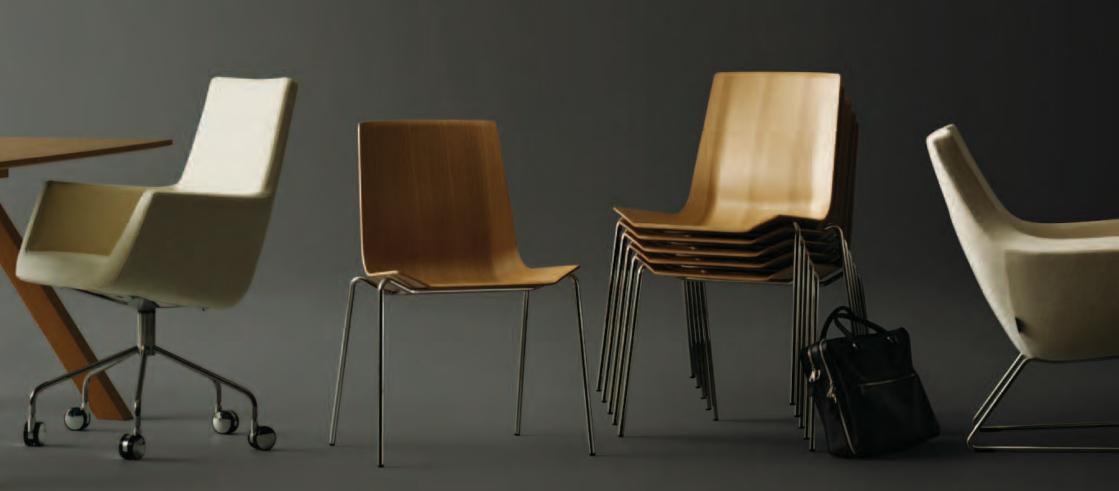

## Neet the Happy family (& friends)

Forwork & play, from morning 'til night

Happy stackable armchair Happy *armchair* 

Happy stackable chair Happy easy chair low back

Lift to find Happy family facts Happy easy chair, low back

5-star swivel base or disc swivel base.

Happy armchair

Available with sled base,

wheel base or disc swivel base.

Happy stackable armchair

Seat in laminated 3D oak veneer, or upholstered in fabric or leather. Steel frame.

49

Seat in laminated 3D oak veneer, or upholstered in fabric or leather. Steel frame.

38

Happy bar stool, low Sled base

Happy bar stool, high Sled base

45 58 54

Production: CJH:Design\_Photography: Strinnhed\_Pre-press: Linjepunkt\_Printing: Wassberg+Skotte