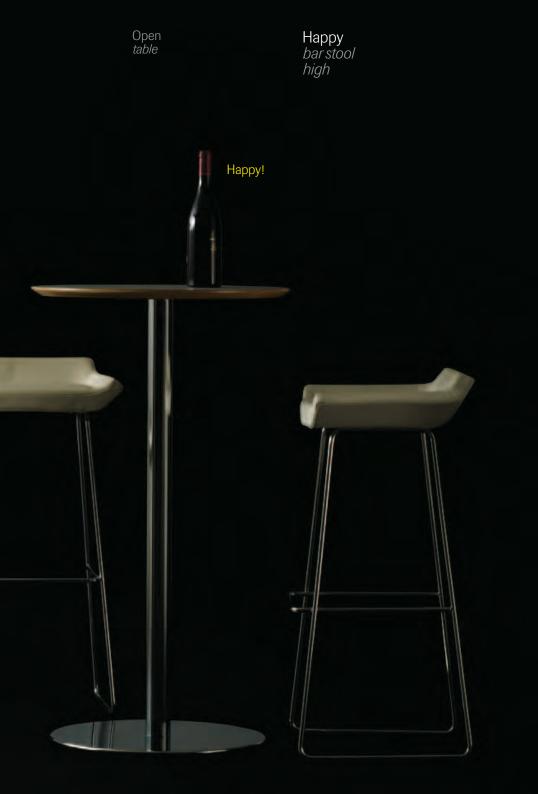

49

Seat in laminated 3D oak veneer, or upholstered in fabric or leather. Steel frame.

38

Happy bar stool, low Sled base

Happy bar stool, high Sled base

45 58 54

Production: CJH:Design\_Photography: Strinnhed\_Pre-press: Linjepunkt\_Printing: Wassberg+Skotte