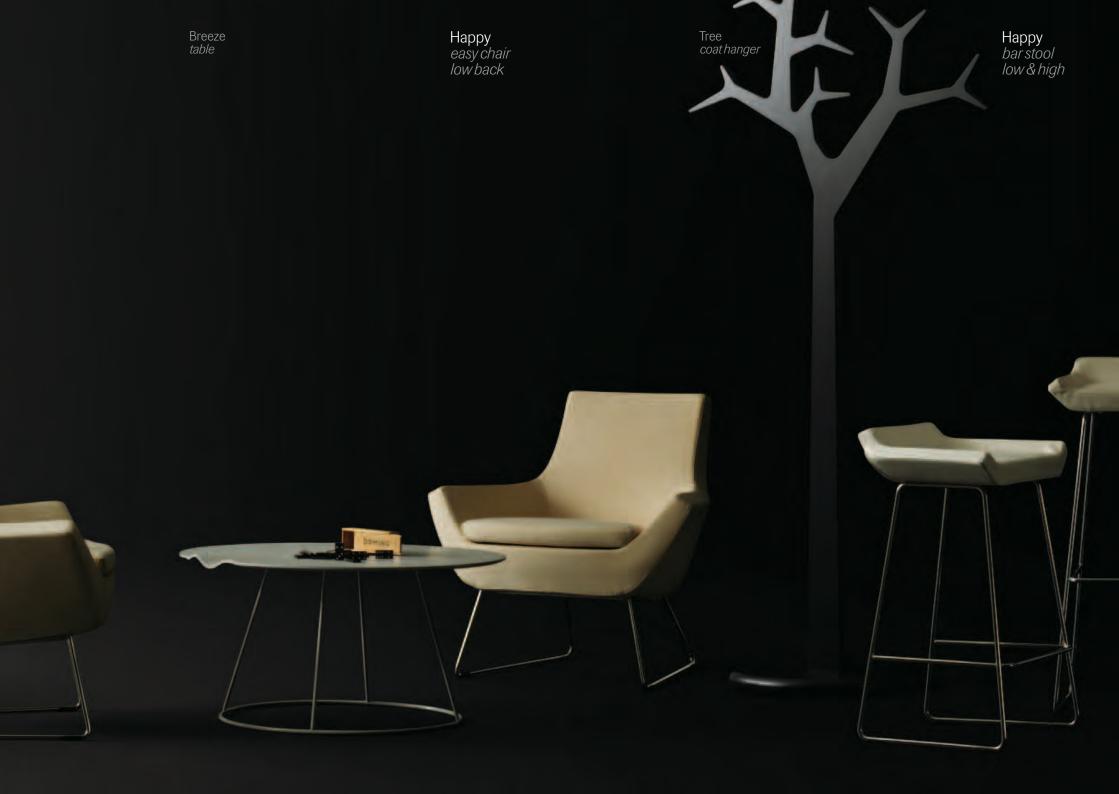

## Neet the Happy family (& friends)

Forwork & play, from morning 'til night

Happy stackable armchair Happy *armchair* 

Happy stackable chair Happy easy chair low back

Lift to find Happy family facts Happy easy chair, low back

Available with sled base, 5-star swivel base or disc swivel base. Happy easy chair, high back Available with sled base, 5-star swivel base or disc swivel base.

101

Happy foot stool Available with sled base,

5-star swivel base or disc swivel base.

Happy armchair

Available with sled base,

wheel base or disc swivel base.

Happy stackable armchair

Seat in laminated 3D oak veneer, or upholstered in fabric or leather. Steel frame.

49

Seat in laminated 3D oak veneer, or upholstered in fabric or leather. Steel frame.

38

Happy bar stool, low Sled base

Happy bar stool, high Sled base

45 58 54

Production: CJH:Design\_Photography: Strinnhed\_Pre-press: Linjepunkt\_Printing: Wassberg+Skotte