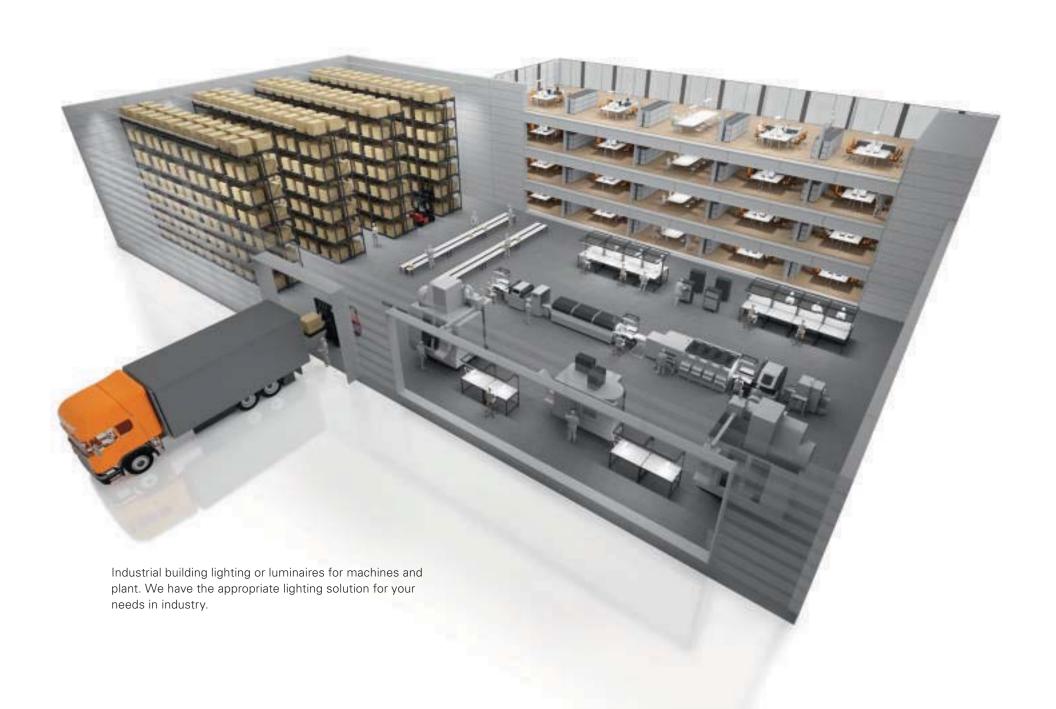

## For industry

We can cover all of the lighting requirements of a modern industrial company. From the lighting of industrial buildings to individual workplaces and machines. An entire industrial company can be equipped with lighting that bears the Waldmann signature, always carefully matched to task and environment. These sophisticated individual lighting solutions support people at work and enable a sustainable and careful use of energy.