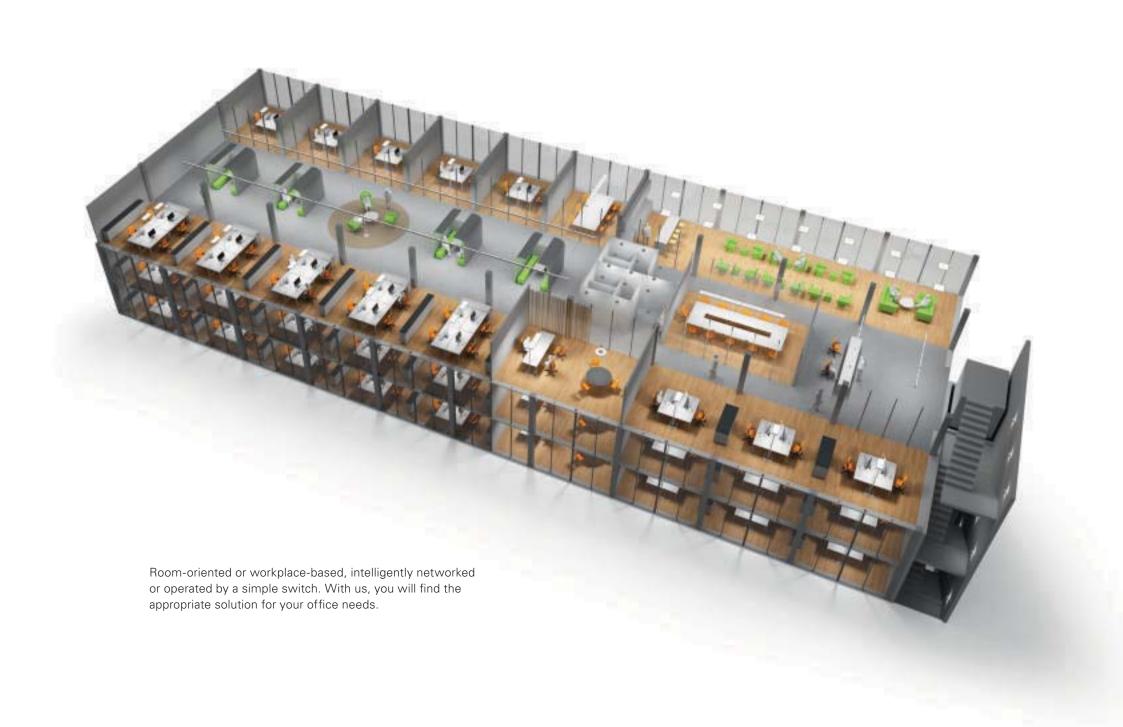

#### For the office

You will find that we have workplace-oriented as well as room-based lighting solutions to equip office premises and administration buildings. Seamlessly designed families of luminaires enable a harmonious overall impression to be created. Our lighting is easy to install and operate. A combination of our light management systems and/or networking with buildings, users or combinations of several luminaires further enhances energy efficiency and convenience.