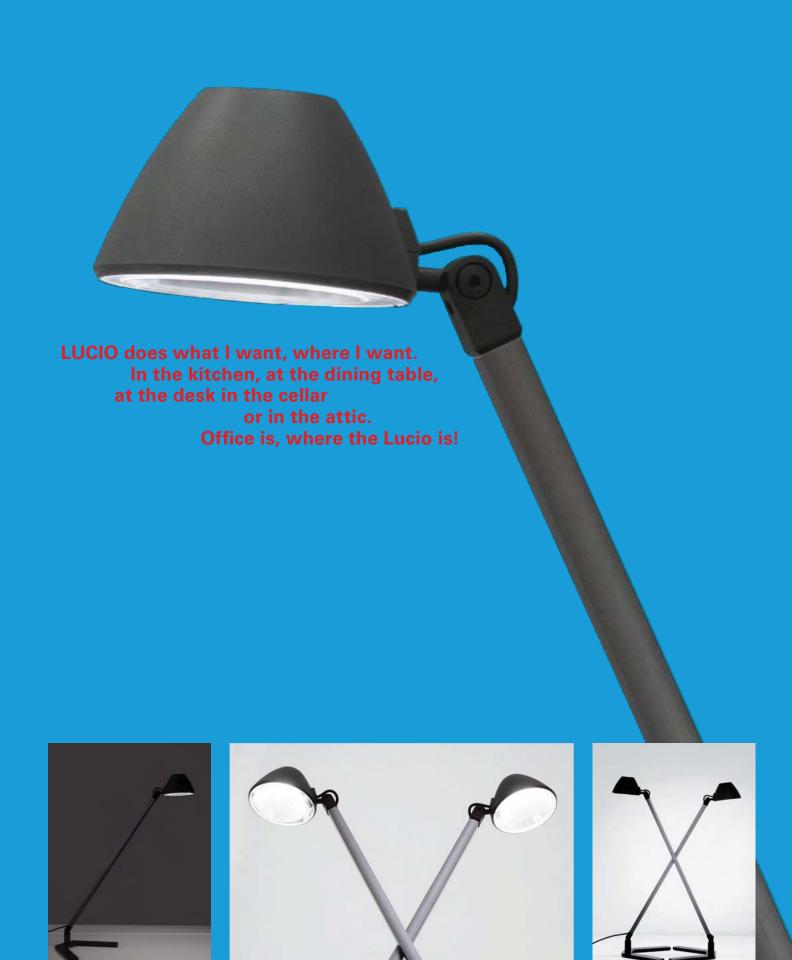

## ALL YOU NEED IS LUCIO

### LUCIO IS MY LITTLE HELPER IN EVERY WORK SITUATION.

Having your own glare-free light at the workplace is indispensable, in the office as well as at home. LUCIO provides more light when I want it. My desk is perfectly illuminated from a very low power consumption. The ergonomics of my workplace are good, the light is exactly where I want it. Lucio is the perfect colleague for my wellbeing.

### IN THE FAMILY, THE SMALL BUSINESS OR IN A LARGE COMPANY.

Deciding on LUCIO, the most likeable Waldmann luminaire ever, the right thing will be done to everyone's satisfaction.

A durable luminaire with the best German technology, developed in the Black Forest, it really puts you in a good mood.