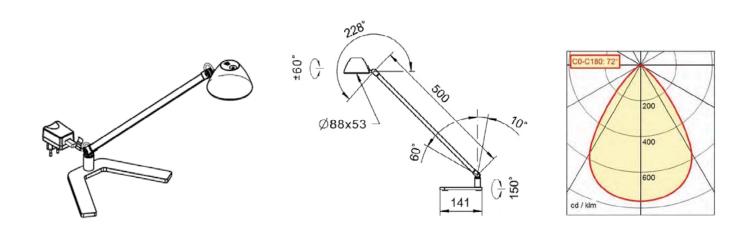

### **TECHNICAL DATA**

| TASK LUMINAIRE LUCIO |                                              |
|----------------------|----------------------------------------------|
| Supply voltage       | Plug-in power supply 100 – 240 V AC          |
|                      | USB connection luminaire 5V DC               |
|                      | Connection line for luminaire approx. 1,35 m |
| Power consumption    | Luminaire approx 3,5 W                       |
| Light colour         | Warm white, 3000 K                           |
|                      | Neutral white, 4000 K                        |
| Light technology     | Lichtstrom ca. 300 lm                        |
|                      | Beam angle 72°                               |
|                      | Glare control Reflector optics               |
|                      | Colour rendering Ra > 80                     |
| Lighting power       | Continuously dimmable                        |
| Material             | Anodised aluminium arm                       |
|                      | Lamp head plastic                            |
|                      | base lacquered steel                         |
| Colour               | Titanium                                     |