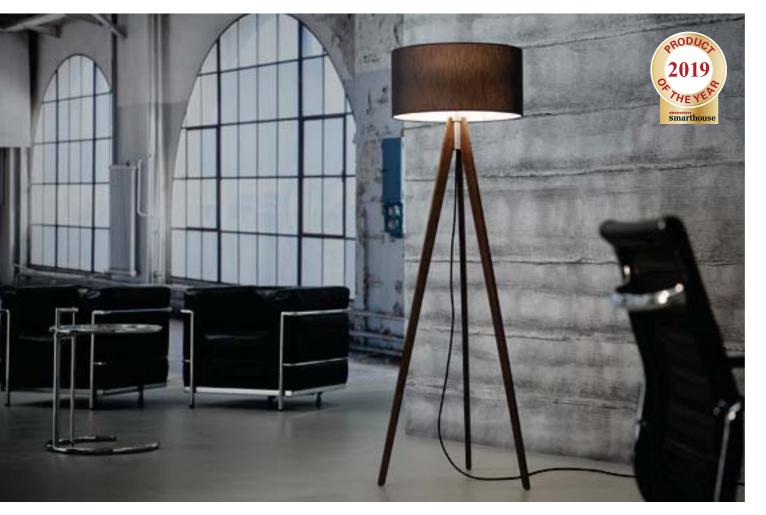

# **VIVAA.free**

Make the most of your space! Better well-being through dynamic light control. More light output than conventional standing luminaires. Better quality for a long service life. waldmann.com/vivaafree

## My style with mix and match options.

At home with Traditional, Industrial or Minimalistic style, the versatile VIVAA.free works with every project. Various woods and metal bases and a choice of lampshades are available.

### My personal light source.

More light? Less light? VIVAA.free uses direct and indirect light sources, along with continuous dimming to control light output, creating a soothing atmosphere, even in small rooms.