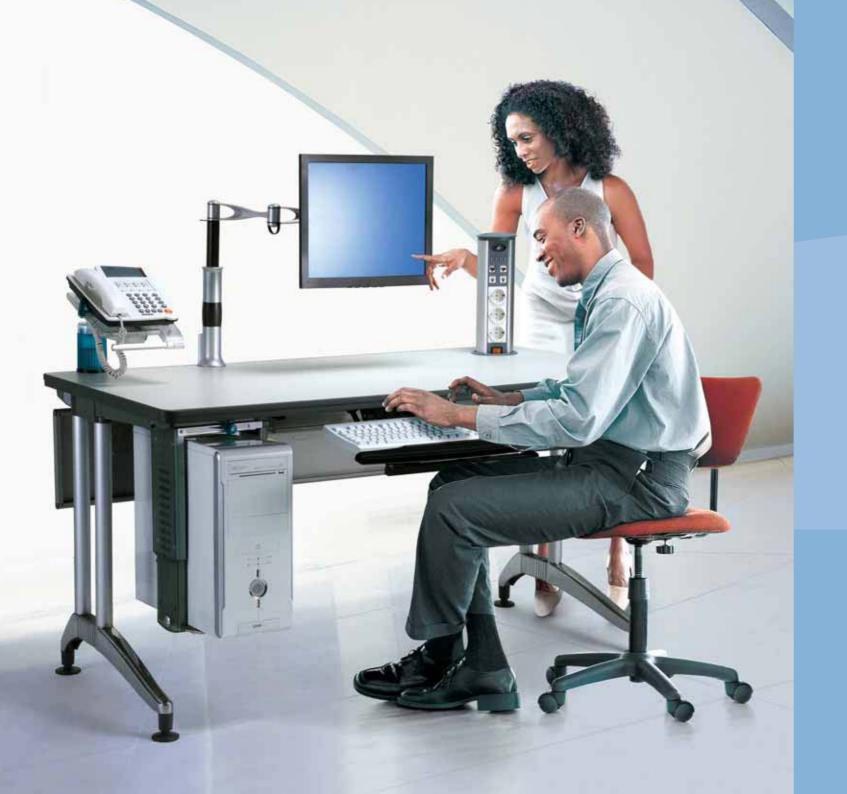

flat screen monitor arms

security

desktop accessories

cable management

office accessories

ergonomic support

#### accessorysolutions

THE ACCESSORY SOLUTIONS' PRODUCT RANGE OFFERS A WIDE SELECTION OF ADDITIONS FOR THE OFFICE WORK SPACE. CHOSEN FOR THEIR STYLE, FEATURE AND FINISH, THESE ACCESSORIES COMPLEMENT OUR SCREEN RANGES PERFECTLY. FROM FLEXIBLE FLAT SCREEN MONITOR ARMS TO COST EFFECTIVE THIRD LEVEL SCREEN-HUNG ACCESSORIES, ALL PRODUCTS ARE DESIGNED WITH THE USER IN MIND. ACCESSORY SOLUTIONS™ CAN PROVIDE FOR ANY OFFICE, INCREASING FUNCTIONALITY AND SAVING VALUABLE FLOOR AND DESK SPACE.