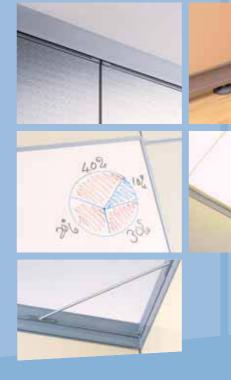

#### addition™ 14 1

001 low-level floor-standing cable-managed screens providing individuals with segregation whilst maintaining a good level of communication. work surfaces are kept clear by utilising the integral accessory rails for screen-hung storage systems and flat screen monitor arms

addition™ **16** 17 mid-level floor-standing cable-managed and part-glazed screens offering increased visual and acoustic privacy addition™ 16 **17** 

addition™

**20** 21

004 three individual screen systems working as a family to provide aesthetic harmony and the best solution