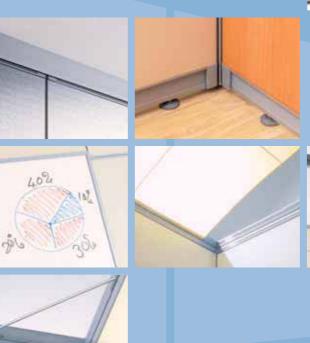

reflection™ **26** 27 001 desk-mounted fly-by and floor-standing screens work together creating a degree of privacy and at the same time allowing for good communication between staff reflection™

26 **27** 

reflection™ 28 29 one stacking accessory panels used to increase the degree of privacy for individuals whilst still allowing good communication for others

reflection™ 28 **29** 

007 discreet tool rail with aluminium accessory shelf