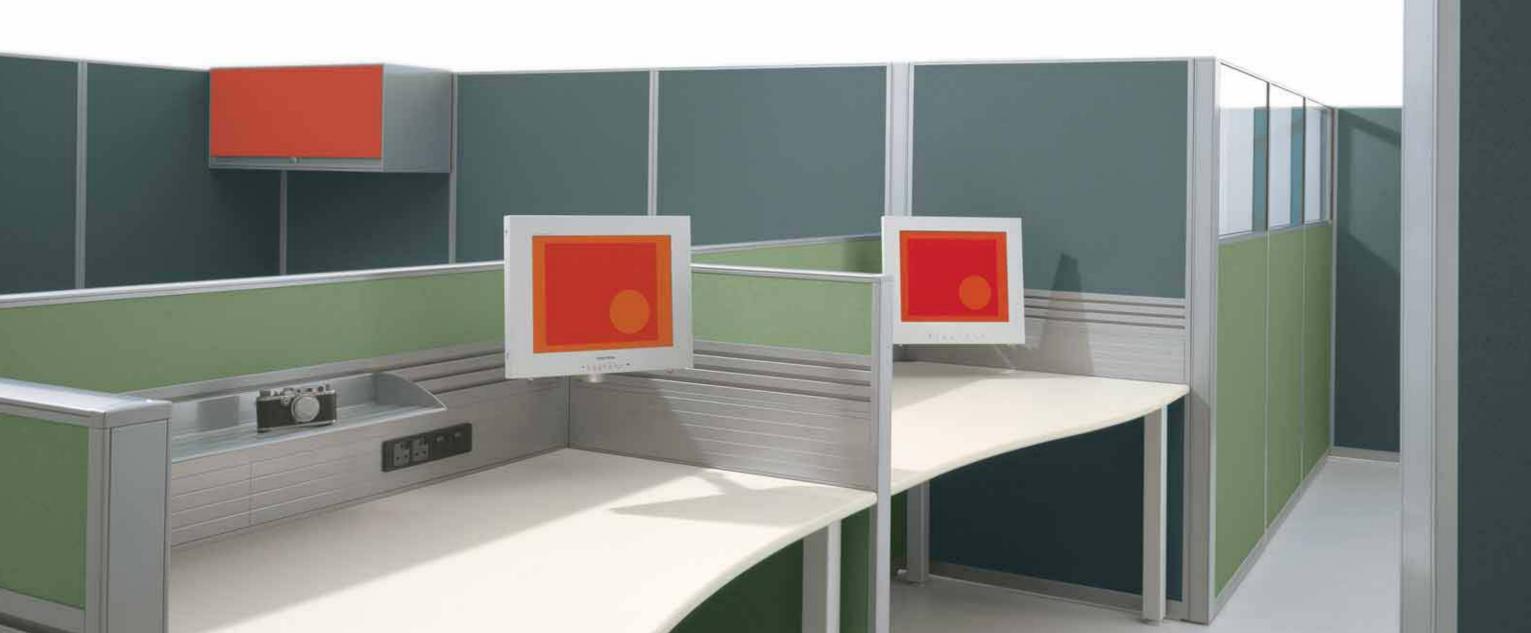

#### addition™ 14 1

001 low-level floor-standing cable-managed screens providing individuals with segregation whilst maintaining a good level of communication. work surfaces are kept clear by utilising the integral accessory rails for screen-hung storage systems and flat screen monitor arms

addition™ **16** 17 mid-level floor-standing cable-managed and part-glazed screens offering increased visual and acoustic privacy addition™ 16 **17** 

addition™

**20** 21

004 three individual screen systems working as a family to provide aesthetic harmony and the best solution