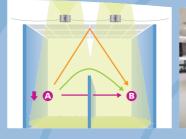

#### Before

Levels of speech privacy in the building before noise management is employed. Results show that areas where conversations are intelligible to listeners (pink) cover a large area of the office.

Levels of speech privacy in the building with integrated noise management. Areas where speech is intelligible are reduced to a small radius around the immediate source. This means greatly increased privacy for the persons conversation.