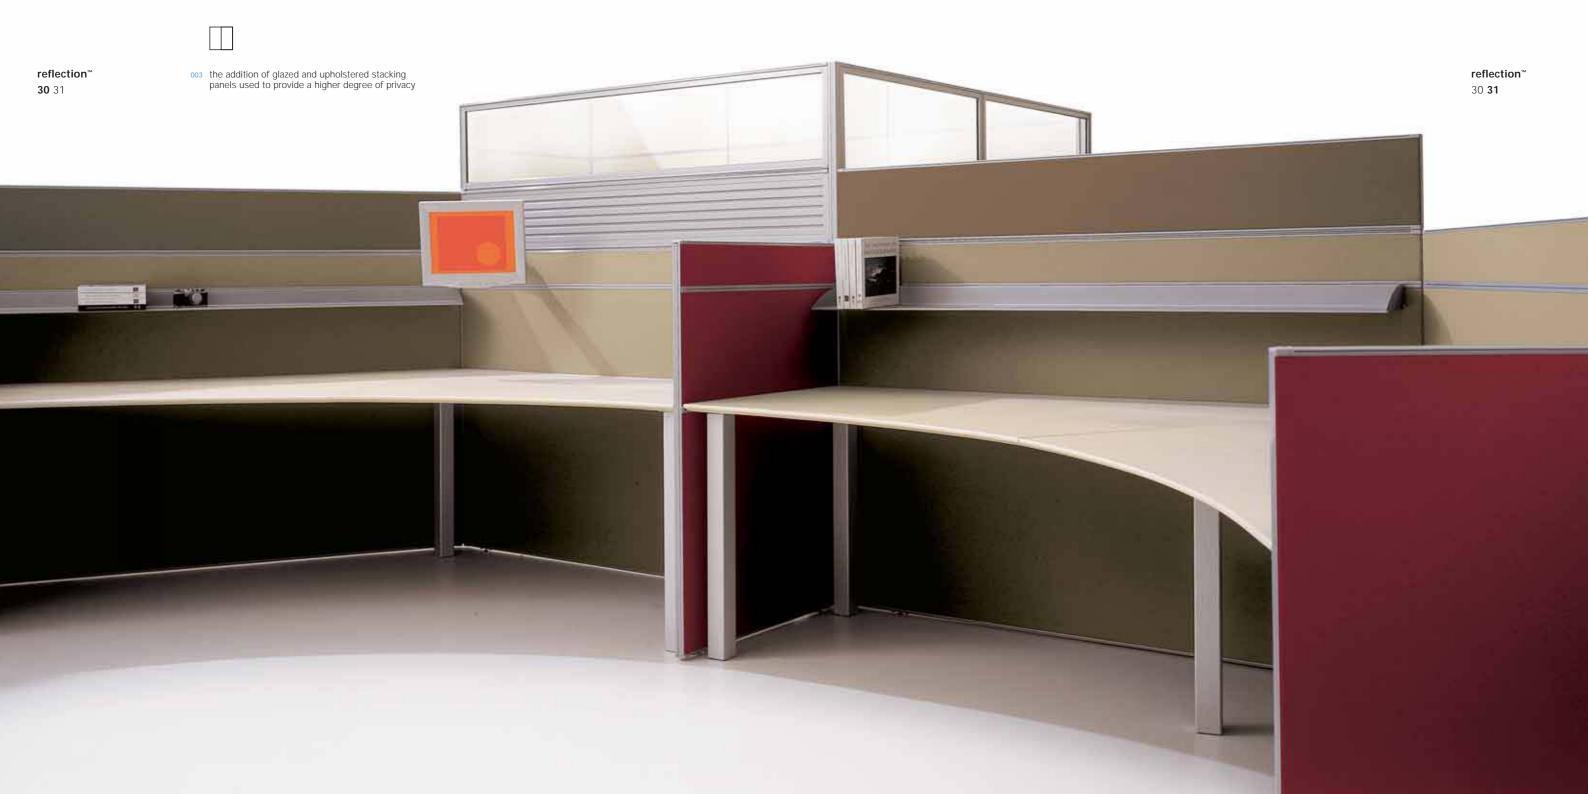

### reflection

A DESK-MOUNTED AND FLOOR-STANDING SCREEN SYSTEM, REFLECTION™ IS DESIGNED WITH A DISCREET ALUMINIUM FRAMEWORK TO PRODUCE A FABRIC-TO-FABRIC EFFECT. FUTURE PROOFING IS ACHIEVED THROUGH THE SYSTEM'S ACCURATE FRAMEWORK WHERE MODULAR AND MECHANICAL LINKING ENSURES EASY RE-CONFIGURATION. THE HEIGHTS OF THE INSTALLATION CAN BE ALTERED WITH THE SIMPLE ADDITION OF STACKING HEIGHT EXTENSION PANELS AVAILABLE IN A WIDE RANGE OF SHAPES AND FINISHES

reflection™ 28 29 one stacking accessory panels used to increase the degree of privacy for individuals whilst still allowing good communication for others

reflection™ 28 **29** 

007 discreet tool rail with aluminium accessory shelf