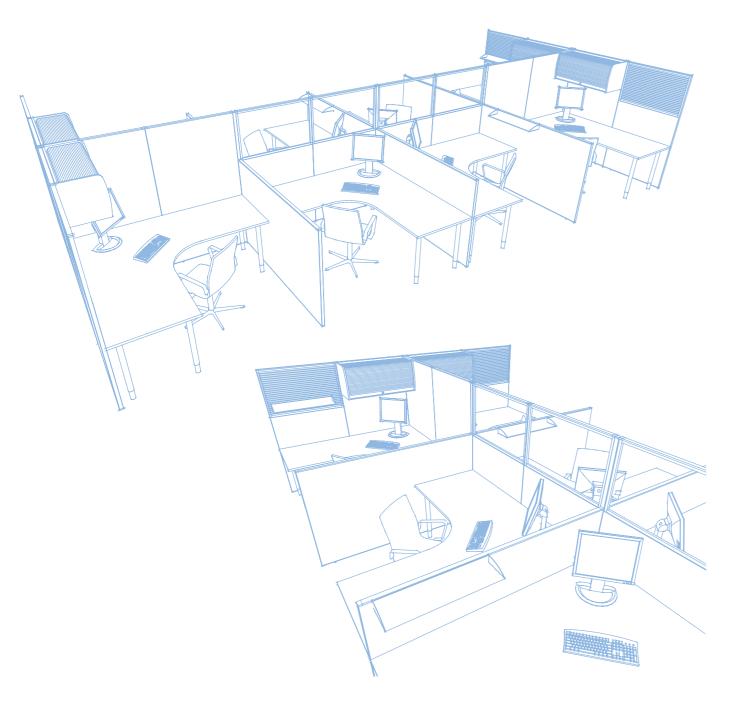

Established in 1993 and based ust outside Brighton on the south coast of the UK, Screen Solutions is the largest independent screen manufacturer in Europe.

0

Our product portfolio spans a wide spectrum of screen systems – from total workspace solutions which provide completely independent freestanding offices, break-out and reception areas to individual workstations. We can provide intelligent screen systems that support high capacity cable management for today's I.T. and communications environments, to which third level storage and accessories can be added. This helps reduce the workstation footprint and saves valuable floor space.

At the other end of the scale, we also manufacture relatively simple, free-standing and desk-mounted screens for dividing space. These provide ergonomic workstations and help organise space.

Our products are designed and built to be versatile and develop with your needs. They are easy to install and re-configure. Additional stacking height extension panels can be fitted at a later date along with a wide range of accessories offering increased functionality.

#### addition™ 14 1

001 low-level floor-standing cable-managed screens providing individuals with segregation whilst maintaining a good level of communication. work surfaces are kept clear by utilising the integral accessory rails for screen-hung storage systems and flat screen monitor arms

addition™ **16** 17 mid-level floor-standing cable-managed and part-glazed screens offering increased visual and acoustic privacy addition™ 16 **17** 

addition™

**20** 21

004 three individual screen systems working as a family to provide aesthetic harmony and the best solution