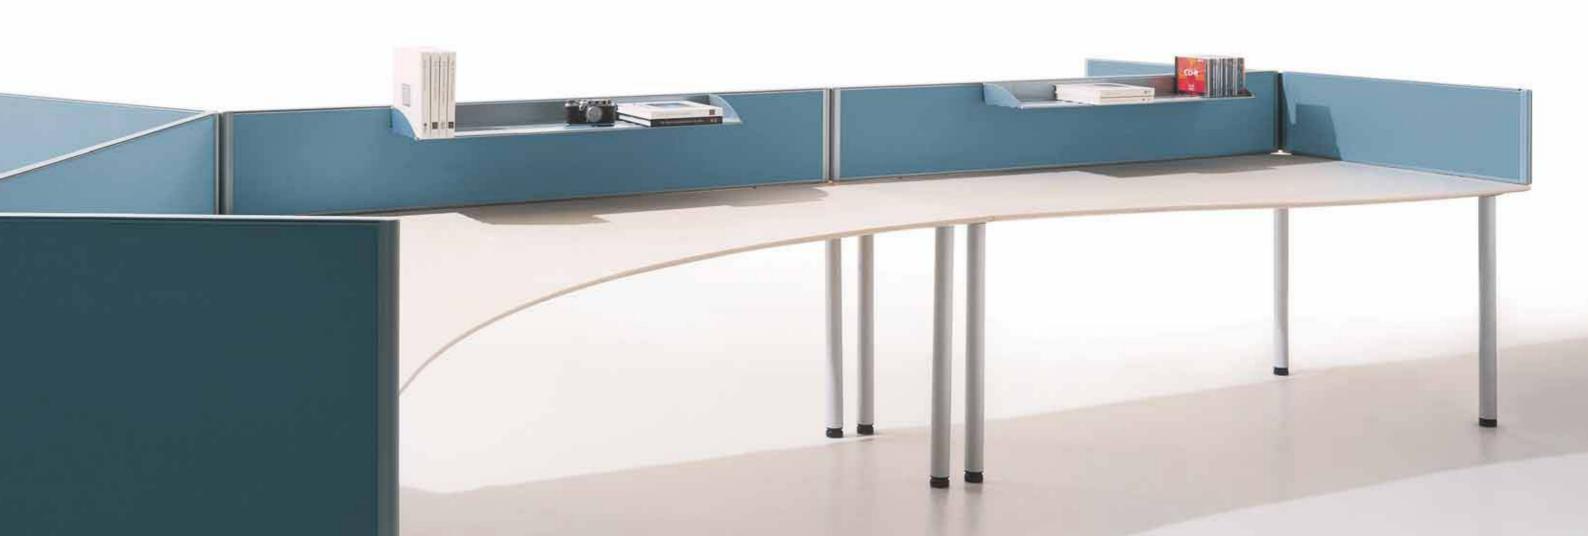

# elevation

A DEDICATED DESK-MOUNTED SCREEN SYSTEM DESIGNED TO ATTACH TO ALL FURNITURE DESIGNS. TO COMPLEMENT ITS USE IN THIS FORM, FLOOR-STANDING SIZES ARE ALSO AVAILABLE. STACKING HEIGHT EXTENSION PANELS FOR BOTH THE DESK-MOUNTED AND FLOOR-STANDING SCREENS ADD A LEVEL OF FUTURE PROOFING TO THE SYSTEM

elevation™ **66** 67 oo1 low-level desk-up base screens incorporating a discreet tool rail for accessory support to keep work surfaces clear elevation™ 66 **67** 

oo3 fly-by and floor-standing screens with double- height upholstered, accessory and double-glazed stacking height extension panels providing an increased level of acoustic and visual privacy elevation™