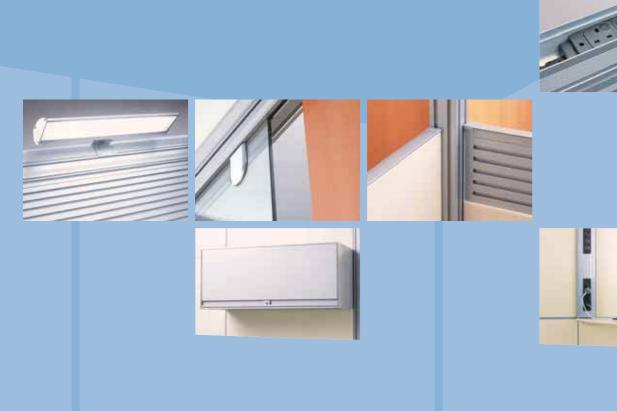

formation™

**08** 09

formation™ 08 **09** 

- oor up and down lights positioned anywhere around the beam for complete flexibility
  - 008 glass sliding doors can be fitted anywhere and easily repositioned retrospectively 009 seamless integration with reflection™ and addition™ mid- and low-height screens
  - o12 screen-hung storage bins and shelves release valuable floor and desk space
- one vertical panel for power, communications and data cabling

oos structural beam incorporates

data cabling

power, communications and

oo6 suspended work surface

- o10 aluminium beam and panel framework for durability
- 014 dry-wipe and pinnable boards positioned to suit users
- one corner brace for wing panels
- on integral aluminium skirting offering protection for vulnerable areas
- 015 lightweight fabric canopy
- supported from structural beam
- one independent suspended ceiling on self-supporting ceiling structure