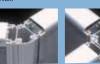

- oos discreet tool rails utilised for panel banding effects
- 012 discreet tool rail supporting work surface

robust mechanical linking for easily ad usted configurations - caps removed to illustrate section detail

013 in-line link 015 in-line link 016 two way (with caps) 90° link

o17 two way 13 ° o18 3 way and 120° link 90° link

o19 three way o20 four way 120° link 90° link

o14 four way 90° link (with caps)

- oos below desk screen-hung cable-management tray
- one part-glazed screens integrated one power and data sockets mounted with formation™ above the desk surface