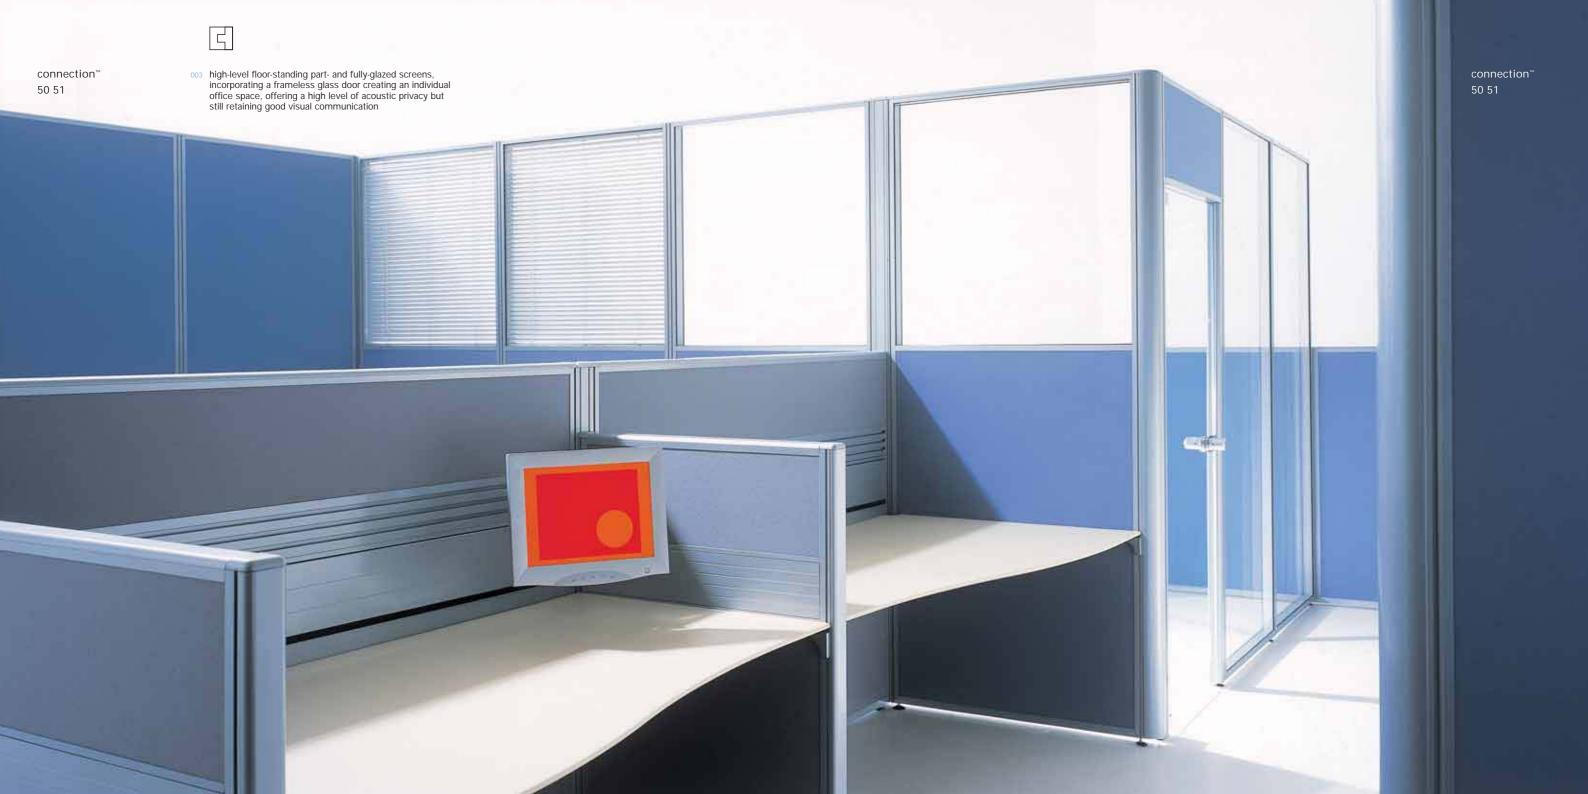

formation™ high-level panels incorporating a frameless glass sliding door create an individual office space, addition™ cable managed screen spines carry the power, data and communications cabling and provide good levels of privacy for the occupants of back to back desk positions with reflection™ affording privacy and communication between the ad acent users