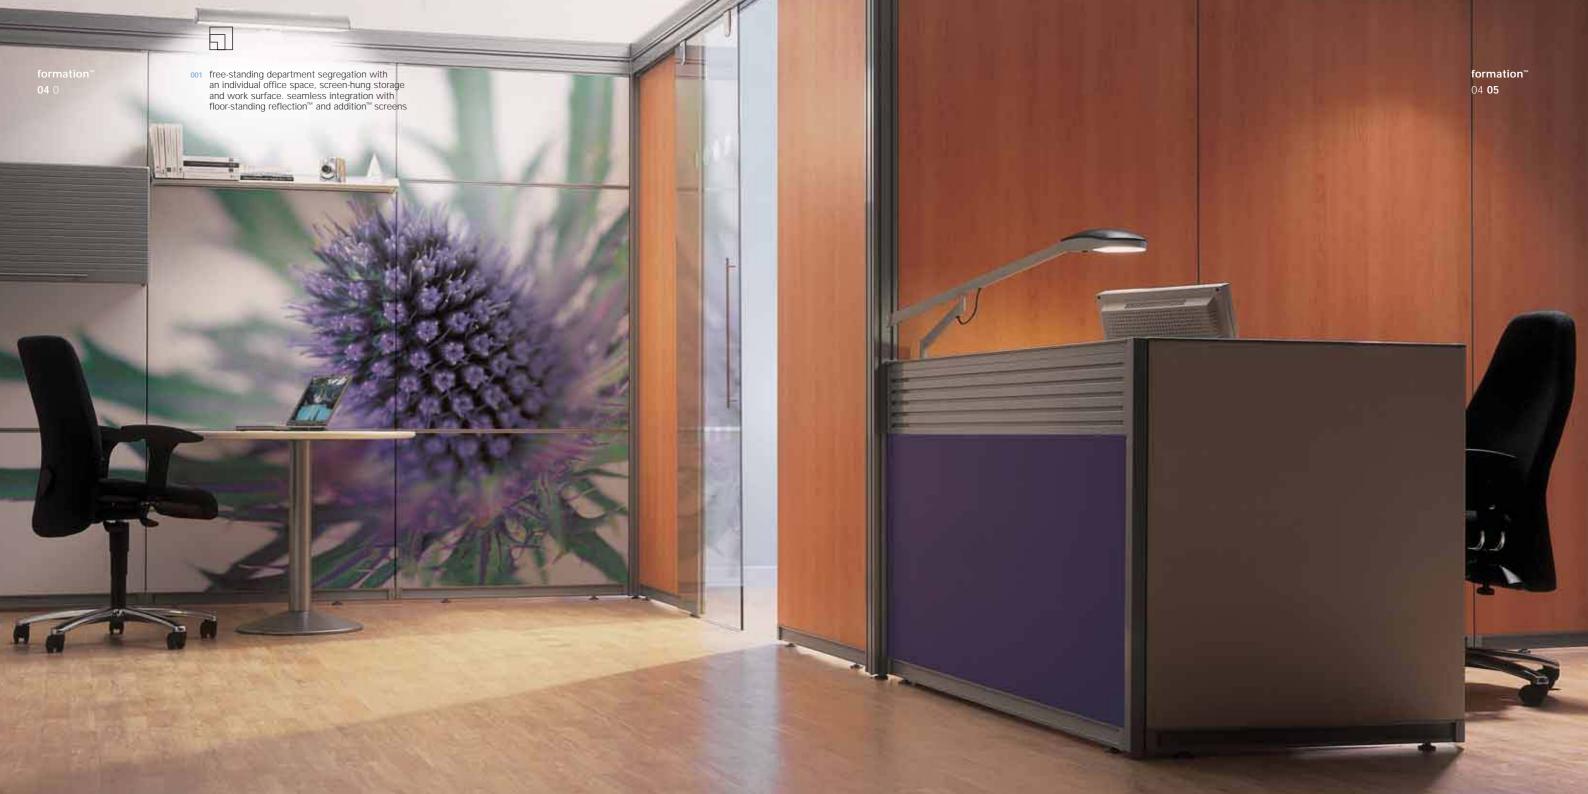

formation™

**08** 09

formation™ 08 **09** 

- oor up and down lights positioned anywhere around the beam for complete flexibility
  - 008 glass sliding doors can be fitted anywhere and easily repositioned retrospectively 009 seamless integration with reflection™ and addition™ mid- and low-height screens
  - o12 screen-hung storage bins and shelves release valuable floor and desk space
- one vertical panel for power, communications and data cabling

oos structural beam incorporates

data cabling

power, communications and

oo6 suspended work surface

- o10 aluminium beam and panel framework for durability
- 014 dry-wipe and pinnable boards positioned to suit users
- one corner brace for wing panels
- on integral aluminium skirting offering protection for vulnerable areas
- 015 lightweight fabric canopy
- supported from structural beam
- one independent suspended ceiling on self-supporting ceiling structure