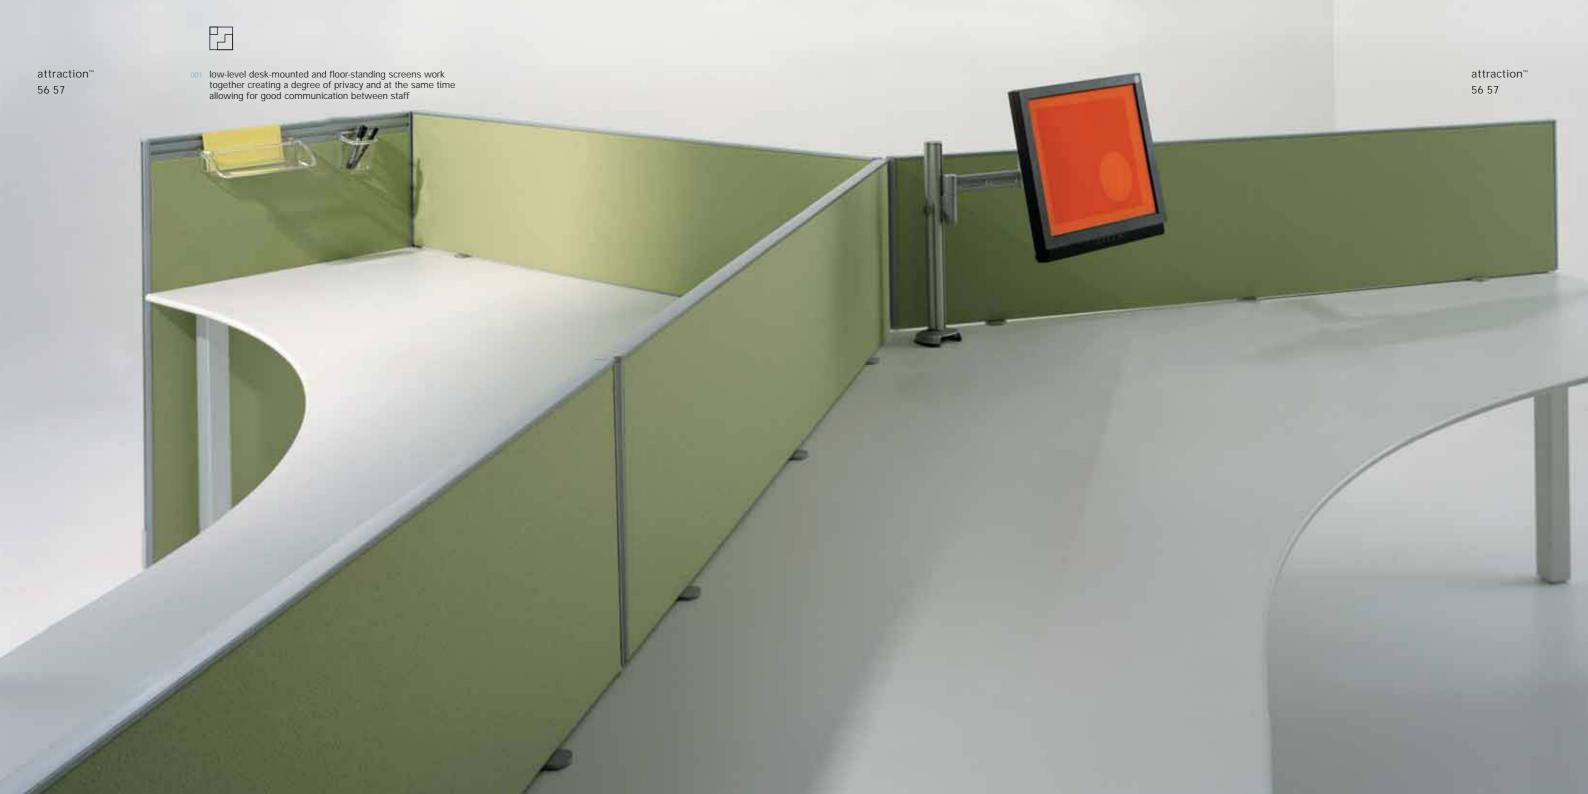

## attraction

A DESK-MOUNTED AND FLOOR-STANDING SCREEN SYSTEM DESIGNED WITH A REDUCED ALUMINIUM FRAMEWORK THAT STILL OFFERS ROBUST MECHANICAL LINKING THAT ENSURES EASY RE-CONFIGURATION AND A GOOD LEVEL OF FUTURE-PROOFING

attraction™ 62 63

oo4 4 cavity accessory panel positioned mid-height

- 2 cavity accessory panel with paper management trays
- oo6 part glazed screens
- oor 2 cavity accessory panel positioned mid panel

robust mechanical links for easy re-configuration – caps removed to illustrate section detail