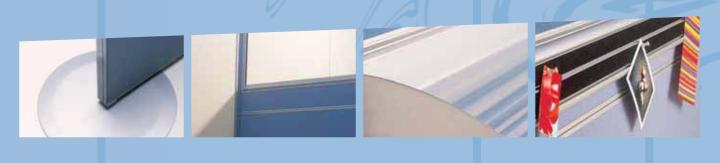

### reflection

A DESK-MOUNTED AND FLOOR-STANDING SCREEN SYSTEM, REFLECTION™ IS DESIGNED WITH A DISCREET ALUMINIUM FRAMEWORK TO PRODUCE A FABRIC-TO-FABRIC EFFECT. FUTURE PROOFING IS ACHIEVED THROUGH THE SYSTEM'S ACCURATE FRAMEWORK WHERE MODULAR AND MECHANICAL LINKING ENSURES EASY RE-CONFIGURATION. THE HEIGHTS OF THE INSTALLATION CAN BE ALTERED WITH THE SIMPLE ADDITION OF STACKING HEIGHT EXTENSION PANELS AVAILABLE IN A WIDE RANGE OF SHAPES AND FINISHES

- oos discreet tool rails utilised for panel banding effects
- 012 discreet tool rail supporting work surface

robust mechanical linking for easily ad usted configurations - caps removed to illustrate section detail

013 in-line link 015 in-line link 016 two way (with caps) 90° link

o17 two way 13 ° o18 3 way and 120° link 90° link

o19 three way o20 four way 120° link 90° link

o14 four way 90° link (with caps)

- oos below desk screen-hung cable-management tray
- one part-glazed screens integrated one power and data sockets mounted with formation™ above the desk surface