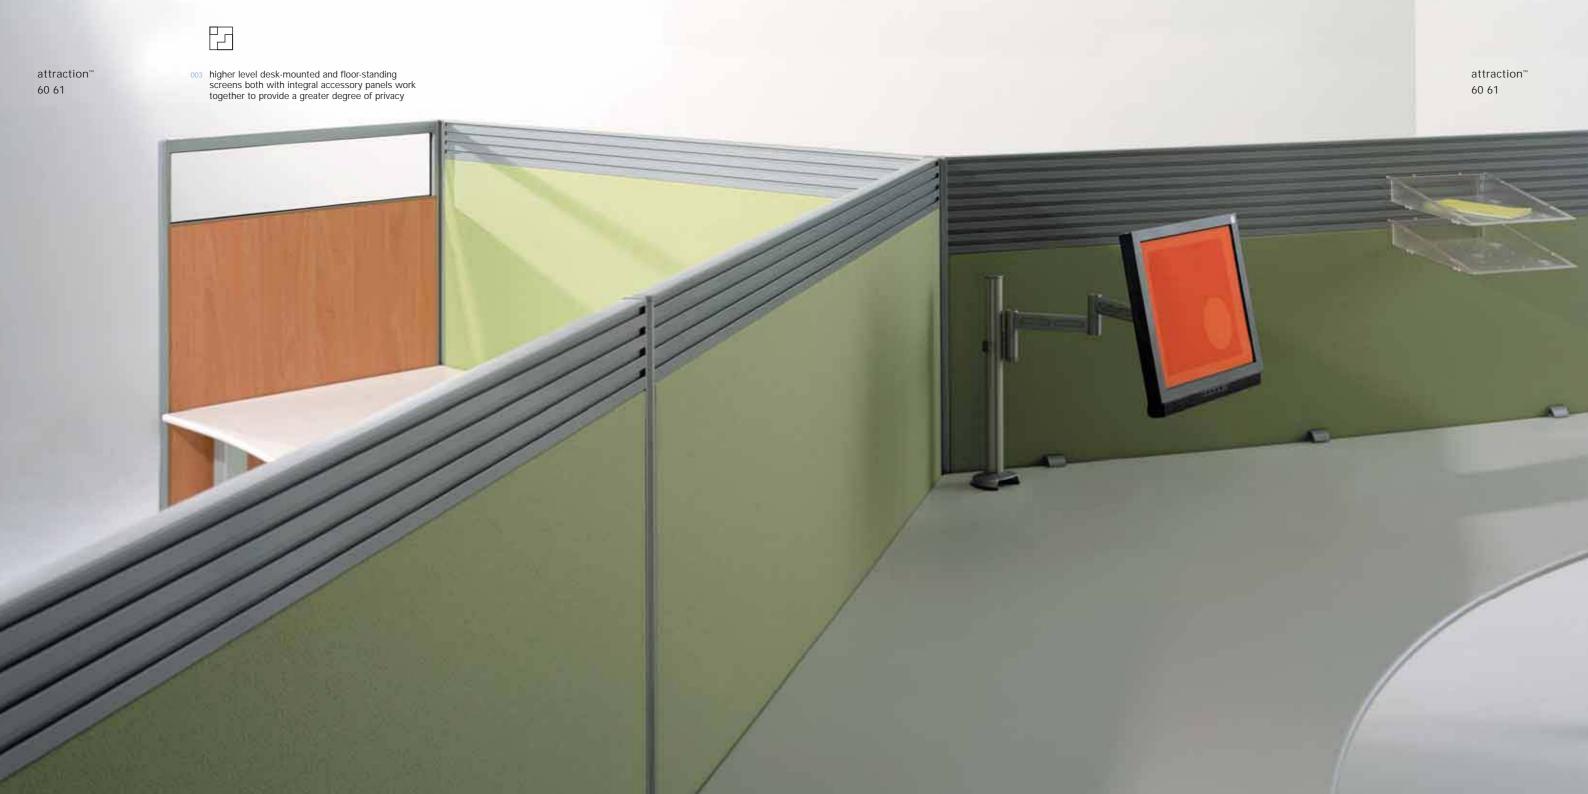

## attraction

A DESK-MOUNTED AND FLOOR-STANDING SCREEN SYSTEM DESIGNED WITH A REDUCED ALUMINIUM FRAMEWORK THAT STILL OFFERS ROBUST MECHANICAL LINKING THAT ENSURES EASY RE-CONFIGURATION AND A GOOD LEVEL OF FUTURE-PROOFING

attraction™ 62 63

oo4 4 cavity accessory panel positioned mid-height

- 2 cavity accessory panel with paper management trays
- oo6 part glazed screens
- oor 2 cavity accessory panel positioned mid panel

robust mechanical links for easy re-configuration – caps removed to illustrate section detail