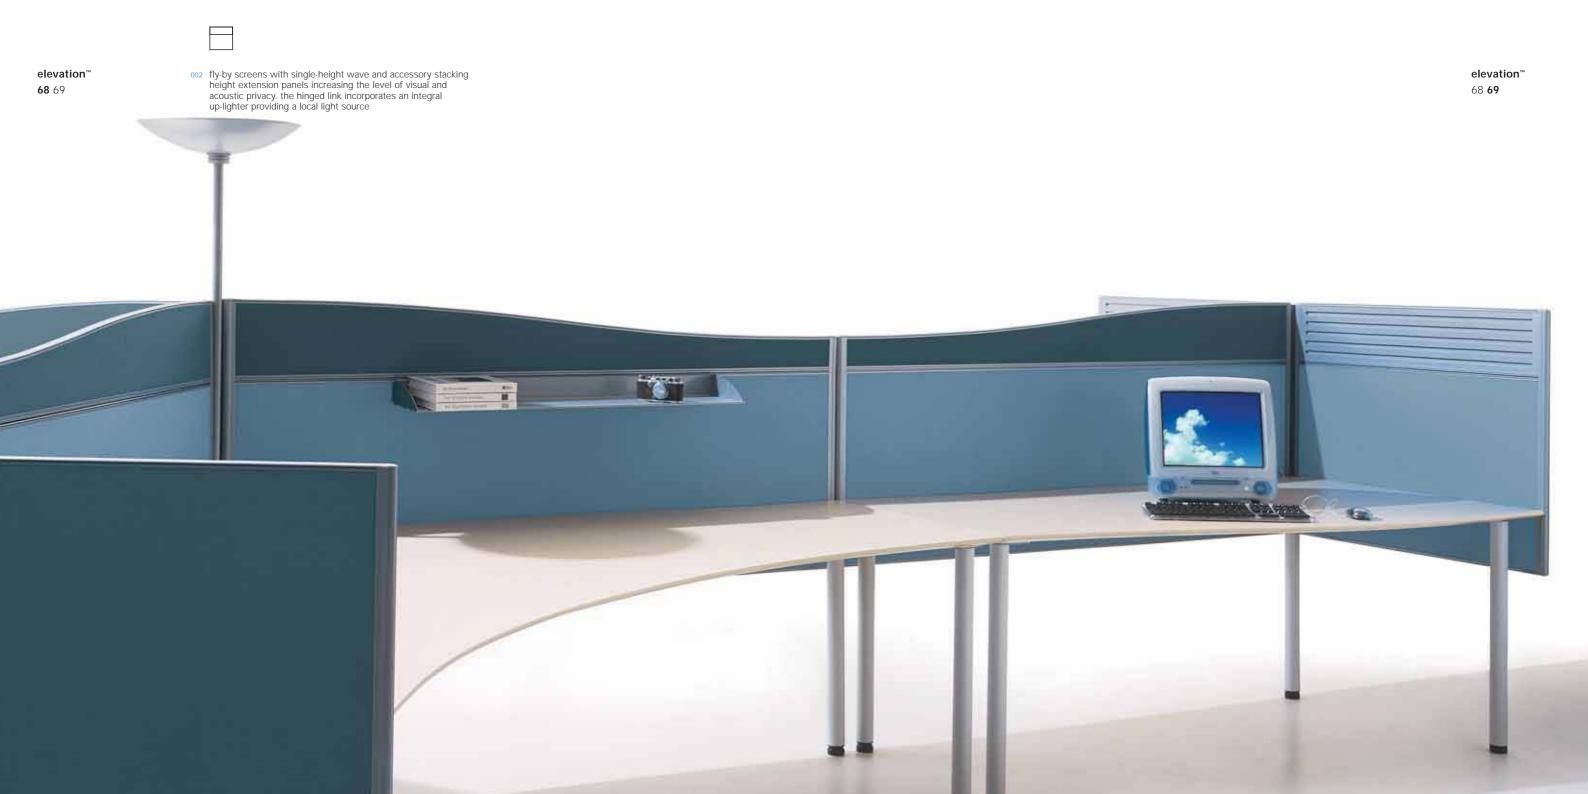

# elevation

A DEDICATED DESK-MOUNTED SCREEN SYSTEM DESIGNED TO ATTACH TO ALL FURNITURE DESIGNS. TO COMPLEMENT ITS USE IN THIS FORM, FLOOR-STANDING SIZES ARE ALSO AVAILABLE. STACKING HEIGHT EXTENSION PANELS FOR BOTH THE DESK-MOUNTED AND FLOOR-STANDING SCREENS ADD A LEVEL OF FUTURE PROOFING TO THE SYSTEM

elevation™ **66** 67 oo1 low-level desk-up base screens incorporating a discreet tool rail for accessory support to keep work surfaces clear elevation™ 66 **67** 

oo3 fly-by and floor-standing screens with double- height upholstered, accessory and double-glazed stacking height extension panels providing an increased level of acoustic and visual privacy elevation™

70 **71** 

robust links for easy re-configuration – caps removed to illustrate section detail

with end caps

013 in-line link 014 in-line link

oo4 easily configured stacking panels

o15 two way o16 three way 120° rigid link rigid link

o17 two, three o18 four way or four way rigid link hinged link

oos integral accessory panels

oog wave-form stacking panels

oor screen-hung aluminium accessory shelves

one paper management accessories

008 double-glazed stacking panels 010 decorative-glazed extension panels 011 stabilising foot