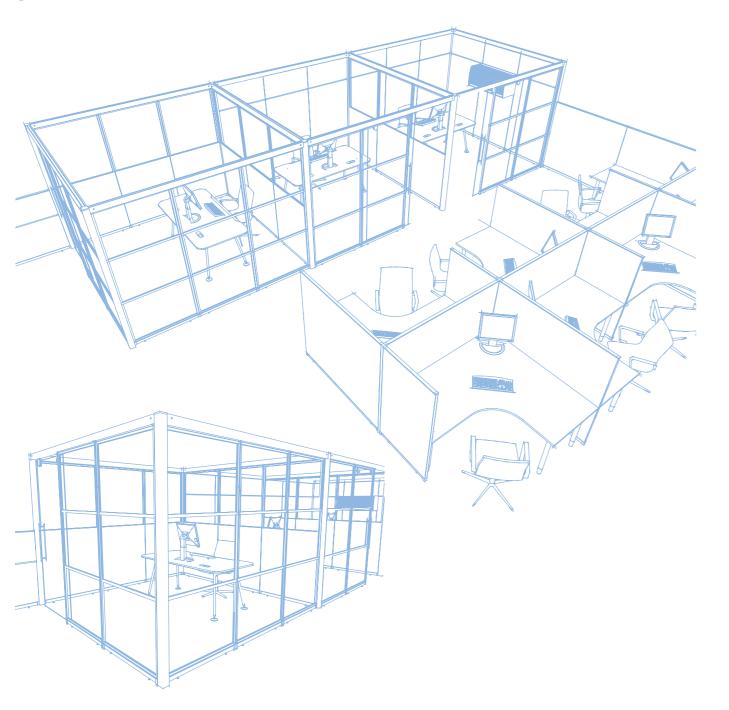

) FOR FURTHER INFORMATION CALL +44 (0)1273 589922 OR VISIT WWW.SCREENSOLUTIONS.CO.UK

individual work cells

offices

meeting and reception areas

break-out areas and quiet rooms

formation 02 **03** 

### formation

AN ELEGANT SCREEN SYSTEM FOR TODAY'S 'SOFT OFFICE'. FORMATION™ IS COMPLETELY FREE-STANDING WITH REMARKABLE EASE OF INSTALLATION AND RE-CONFIGURATION. ITS SEAMLESS INTEGRATION WITH REFLECTION™ PROVIDES A COMPLETE WORKSPACE SCREEN SOLUTION