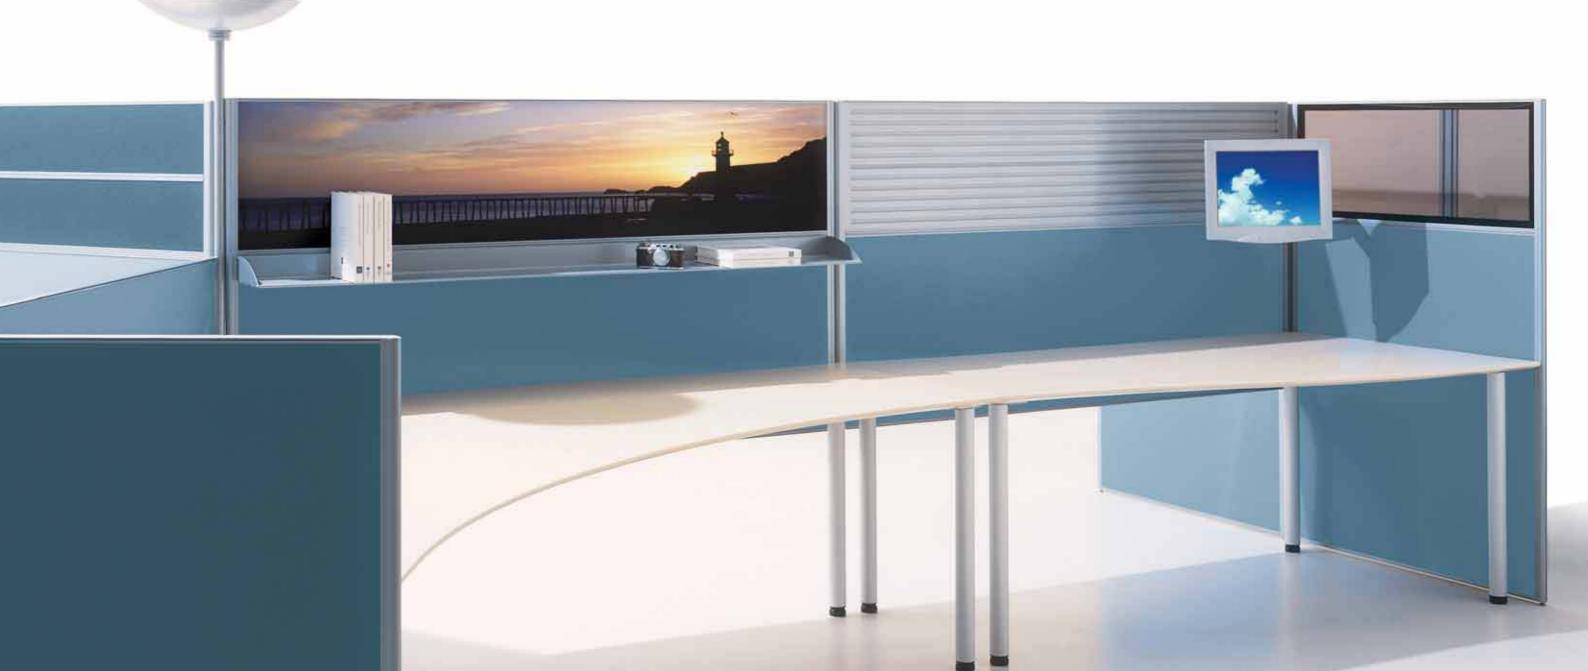

### formation

AN ELEGANT SCREEN SYSTEM FOR TODAY'S 'SOFT OFFICE'. FORMATION™ IS COMPLETELY FREE-STANDING WITH REMARKABLE EASE OF INSTALLATION AND RE-CONFIGURATION. ITS SEAMLESS INTEGRATION WITH REFLECTION™ PROVIDES A COMPLETE WORKSPACE SCREEN SOLUTION

formation™

**08** 09

formation™ 08 **09** 

- oor up and down lights positioned anywhere around the beam for complete flexibility
  - 008 glass sliding doors can be fitted anywhere and easily repositioned retrospectively 009 seamless integration with reflection™ and addition™ mid- and low-height screens
  - o12 screen-hung storage bins and shelves release valuable floor and desk space
- one vertical panel for power, communications and data cabling

oos structural beam incorporates

data cabling

power, communications and

oo6 suspended work surface

- o10 aluminium beam and panel framework for durability
- 014 dry-wipe and pinnable boards positioned to suit users
- one corner brace for wing panels
- on integral aluminium skirting offering protection for vulnerable areas
- 015 lightweight fabric canopy
- supported from structural beam
- one independent suspended ceiling on self-supporting ceiling structure