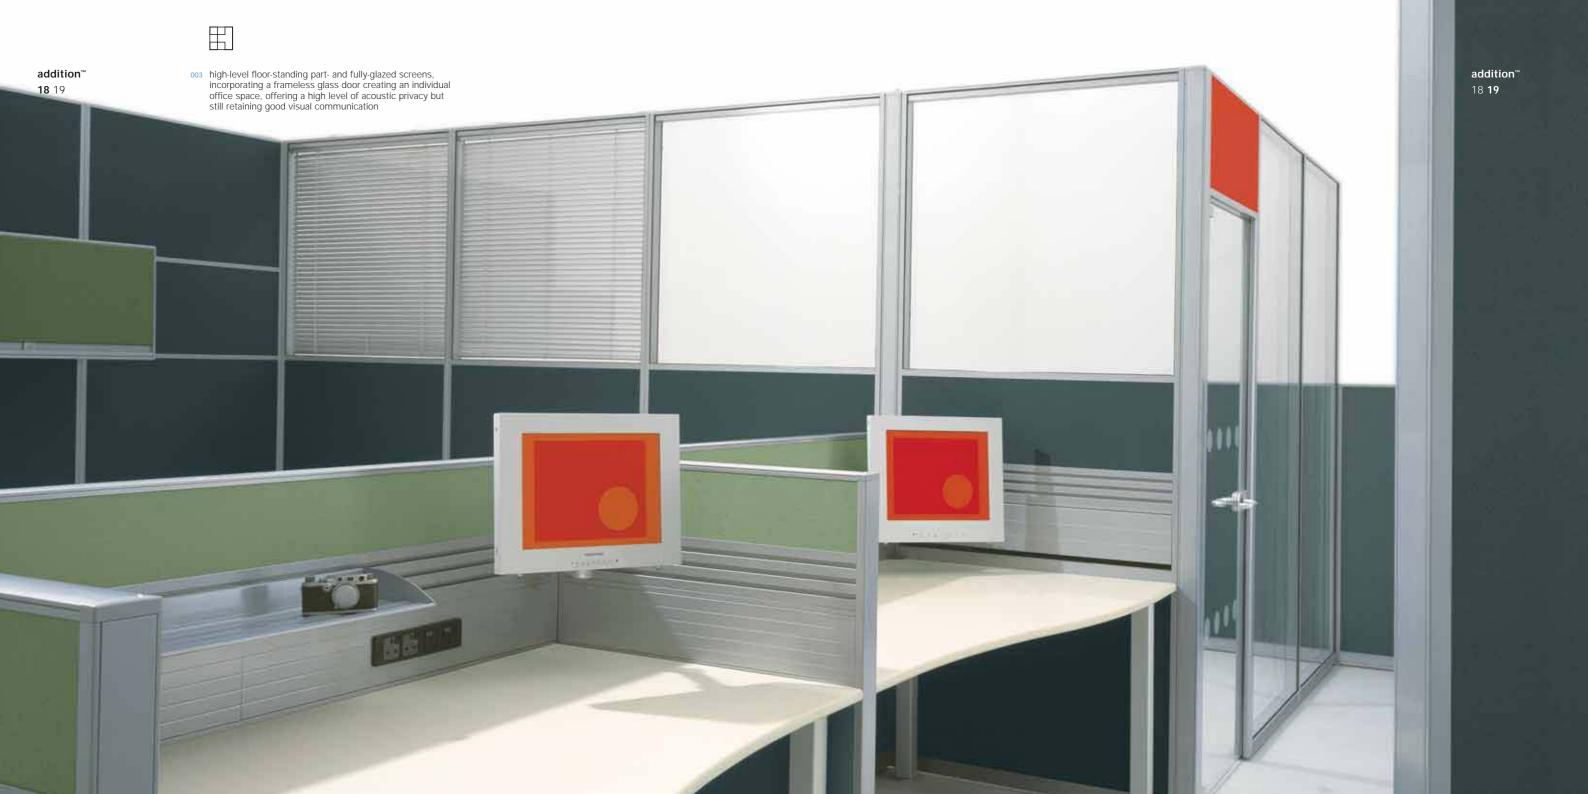

formation™ high-level panels incorporating a frameless glass sliding door create an individual office space, addition™ cable managed screen spines carry the power, data and communications cabling and provide good levels of privacy for the occupants of back to back desk positions with reflection™ affording privacy and communication between the ad acent users