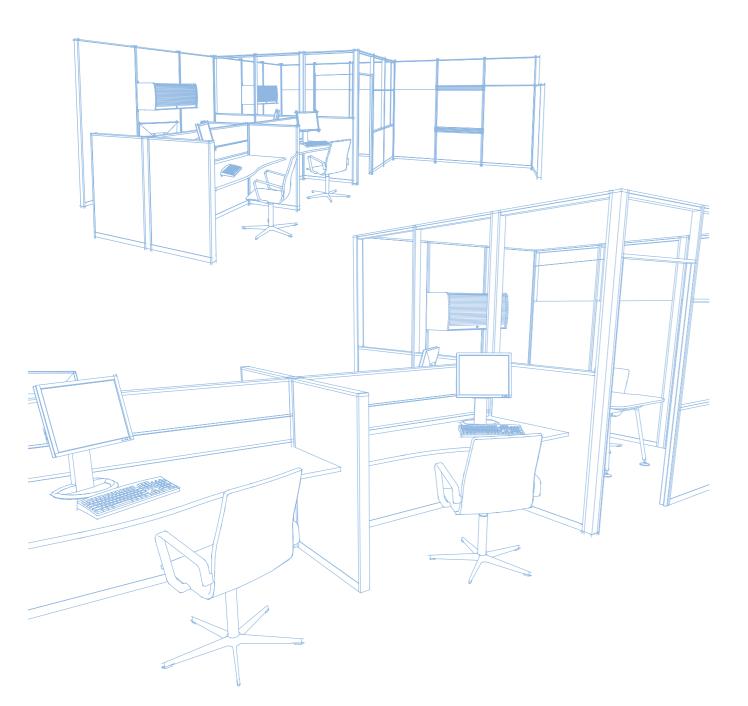

Established in 1993 and based ust outside Brighton on the south coast of the UK, Screen Solutions is the largest independent screen manufacturer in Europe.

0

Our product portfolio spans a wide spectrum of screen systems – from total workspace solutions which provide completely independent freestanding offices, break-out and reception areas to individual workstations. We can provide intelligent screen systems that support high capacity cable management for today's I.T. and communications environments, to which third level storage and accessories can be added. This helps reduce the workstation footprint and saves valuable floor space.

At the other end of the scale, we also manufacture relatively simple, free-standing and desk-mounted screens for dividing space. These provide ergonomic workstations and help organise space.

Our products are designed and built to be versatile and develop with your needs. They are easy to install and re-configure. Additional stacking height extension panels can be fitted at a later date along with a wide range of accessories offering increased functionality.

) FOR FURTHER INFORMATION CALL +44 (0)1273 589922 OR VISIT WWW.SCREENSOLUTIONS.CO.UK

individual work cells

offices

meeting and reception areas

break-out areas and quiet rooms

formation 02 **03** 