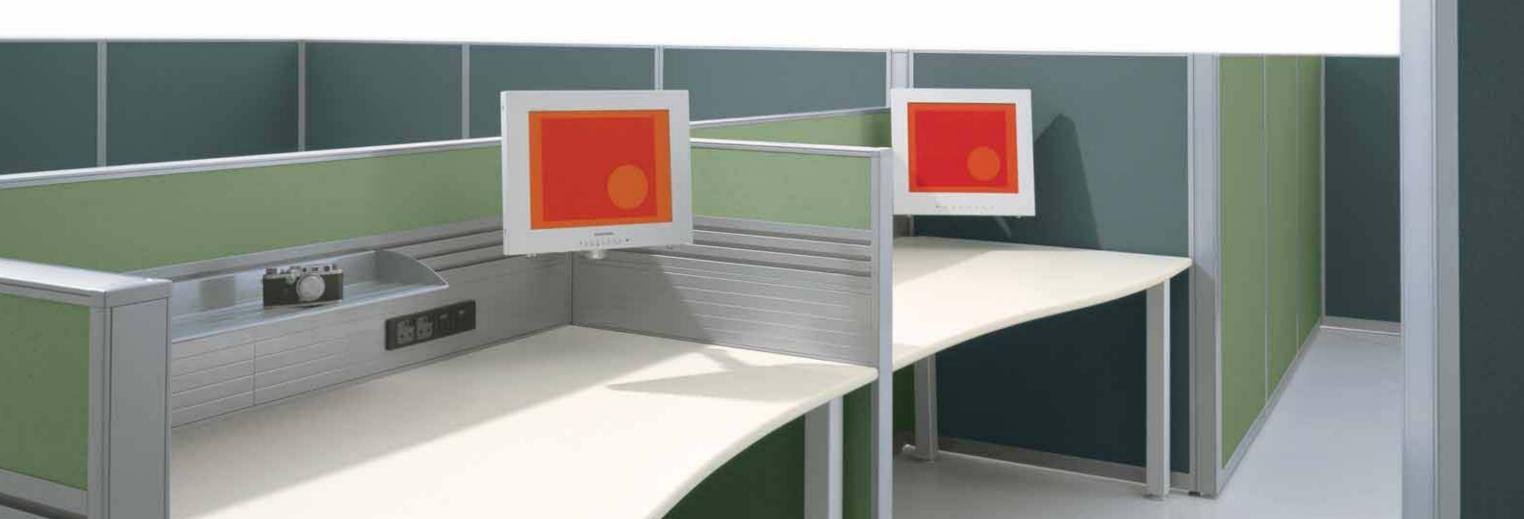

#### addition™ 14 1

001 low-level floor-standing cable-managed screens providing individuals with segregation whilst maintaining a good level of communication. work surfaces are kept clear by utilising the integral accessory rails for screen-hung storage systems and flat screen monitor arms

001 low-level floor-standing cable-managed screens providing individuals with segregation whilst maintaining a good level of communication. screen-supported work surfaces are kept clear by utilising the integral accessory rails for screen-hung storage systems and flat screen monitor arms