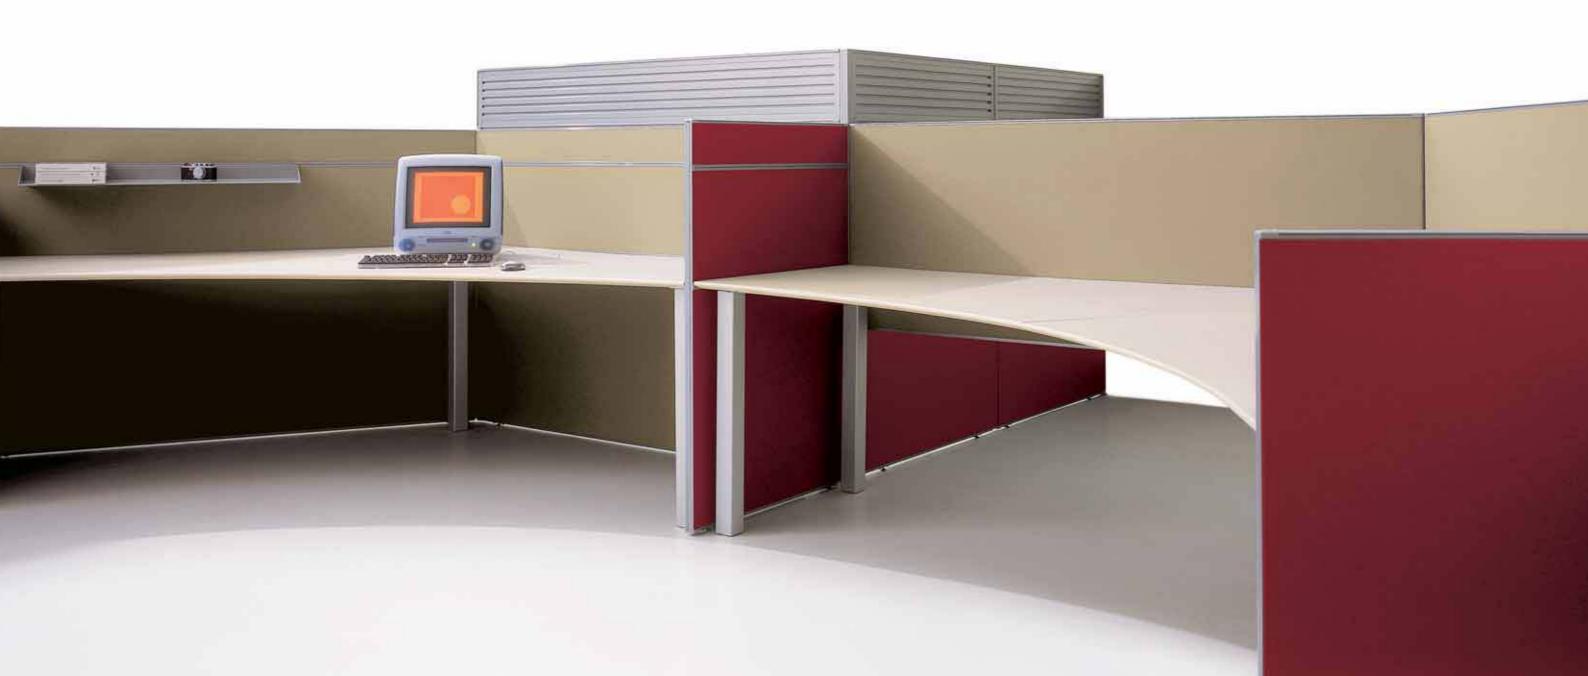

reflection™ 28 29 one stacking accessory panels used to increase the degree of privacy for individuals whilst still allowing good communication for others

reflection™ 28 **29** 

007 discreet tool rail with aluminium accessory shelf