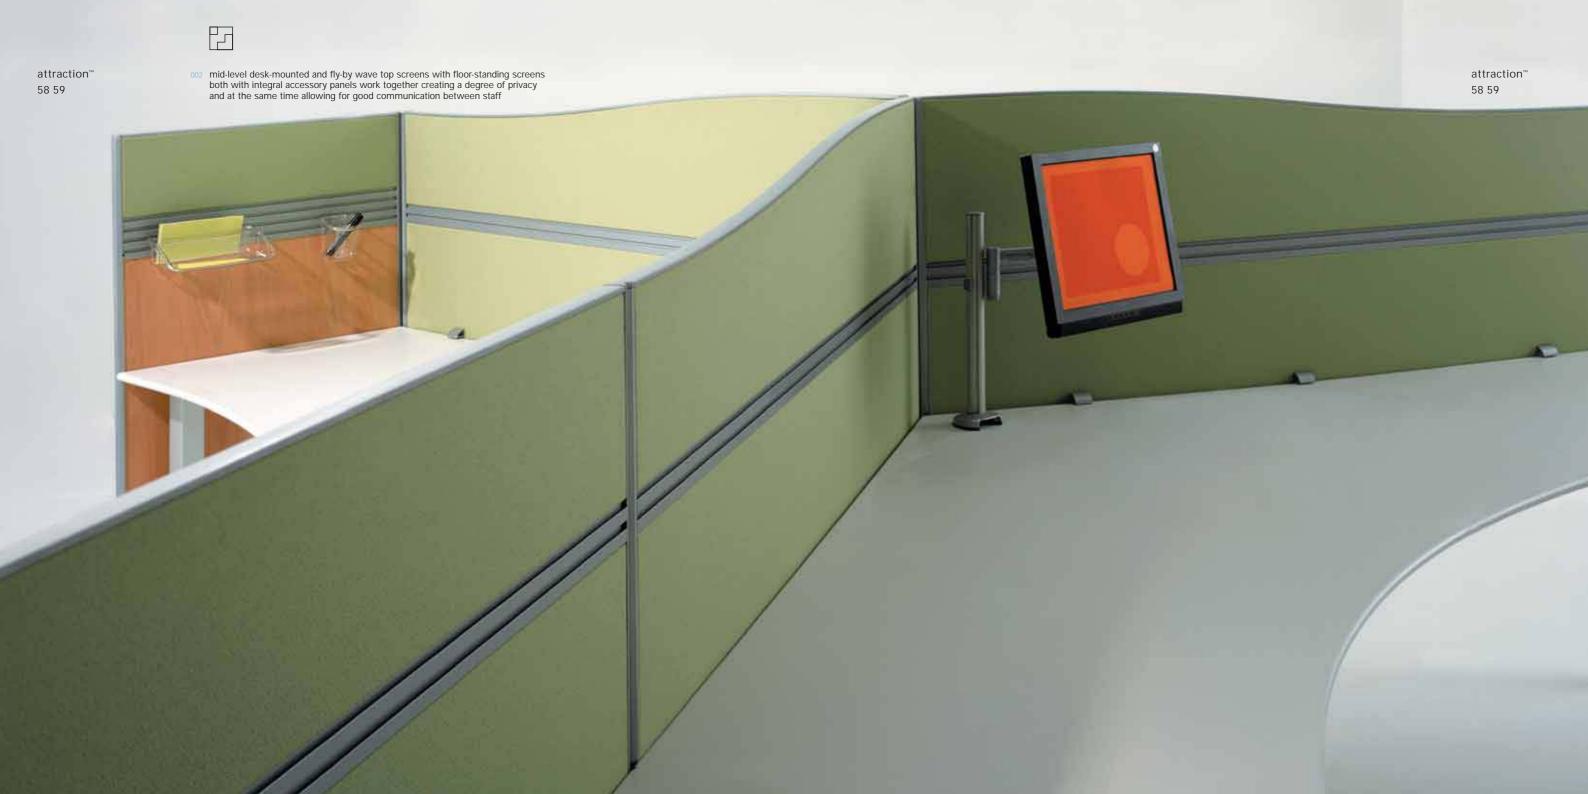

## attraction

A DESK-MOUNTED AND FLOOR-STANDING SCREEN SYSTEM DESIGNED WITH A REDUCED ALUMINIUM FRAMEWORK THAT STILL OFFERS ROBUST MECHANICAL LINKING THAT ENSURES EASY RE-CONFIGURATION AND A GOOD LEVEL OF FUTURE-PROOFING

attraction™ 62 63

oo4 4 cavity accessory panel positioned mid-height

- 2 cavity accessory panel with paper management trays
- oo6 part glazed screens
- oor 2 cavity accessory panel positioned mid panel

robust mechanical links for easy re-configuration – caps removed to illustrate section detail