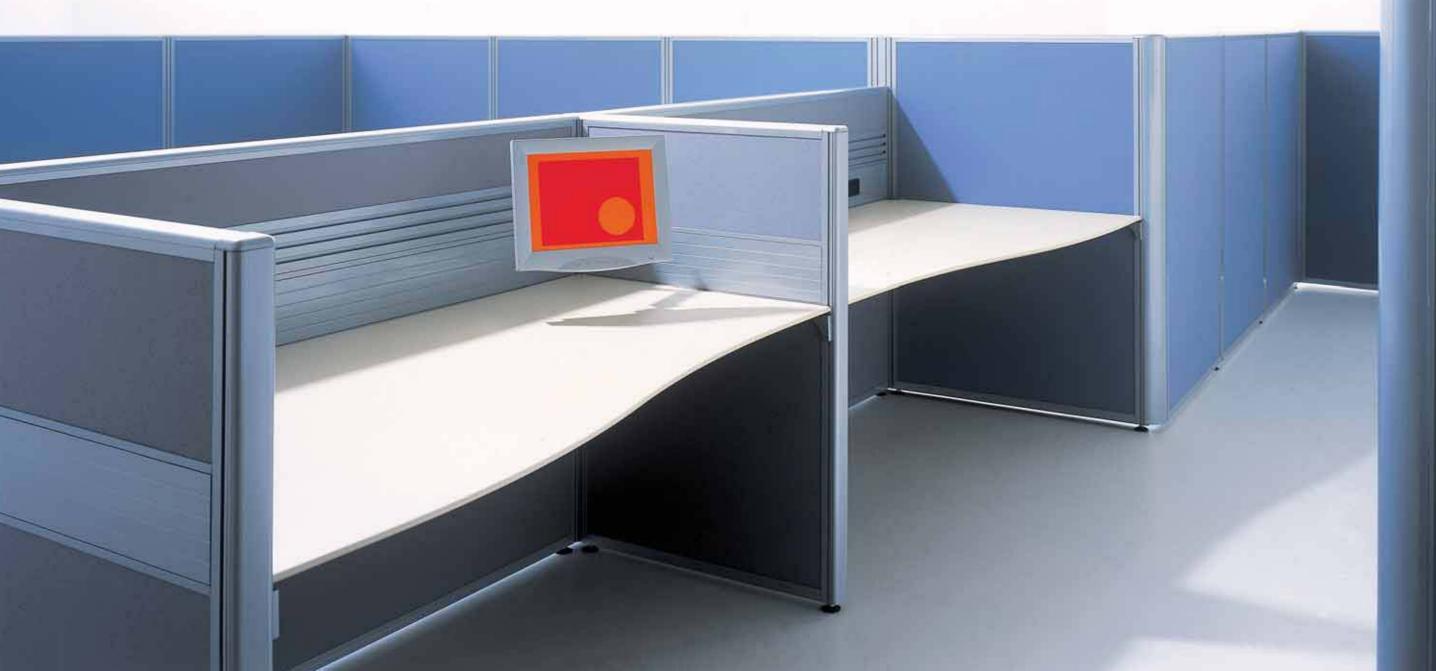

# connection

A SOPHISTICATED SYSTEM SCREEN THAT IS MANUFACTURED IN A TOTALLY BESPOKE WAY TO INCORPORATE AND SATISFY THE DEMANDS OF COMMERCIAL I.T. ENVIRONMENTS. HIGH CAPACITY CABLE MANAGEMENT, CERTIFIED TO BS 6396, IN ADDITION WITH DOOR SYSTEMS, FULL-HEIGHT GLAZING AND STORAGE SYSTEMS PROVIDE A COMPLETE SOLUTION FOR OPEN COMMERCIAL ENVIRONMENTS

001 low-level floor-standing cable-managed screens providing individuals with segregation whilst maintaining a good level of communication. screen-supported work surfaces are kept clear by utilising the integral accessory rails for screen-hung storage systems and flat screen monitor arms