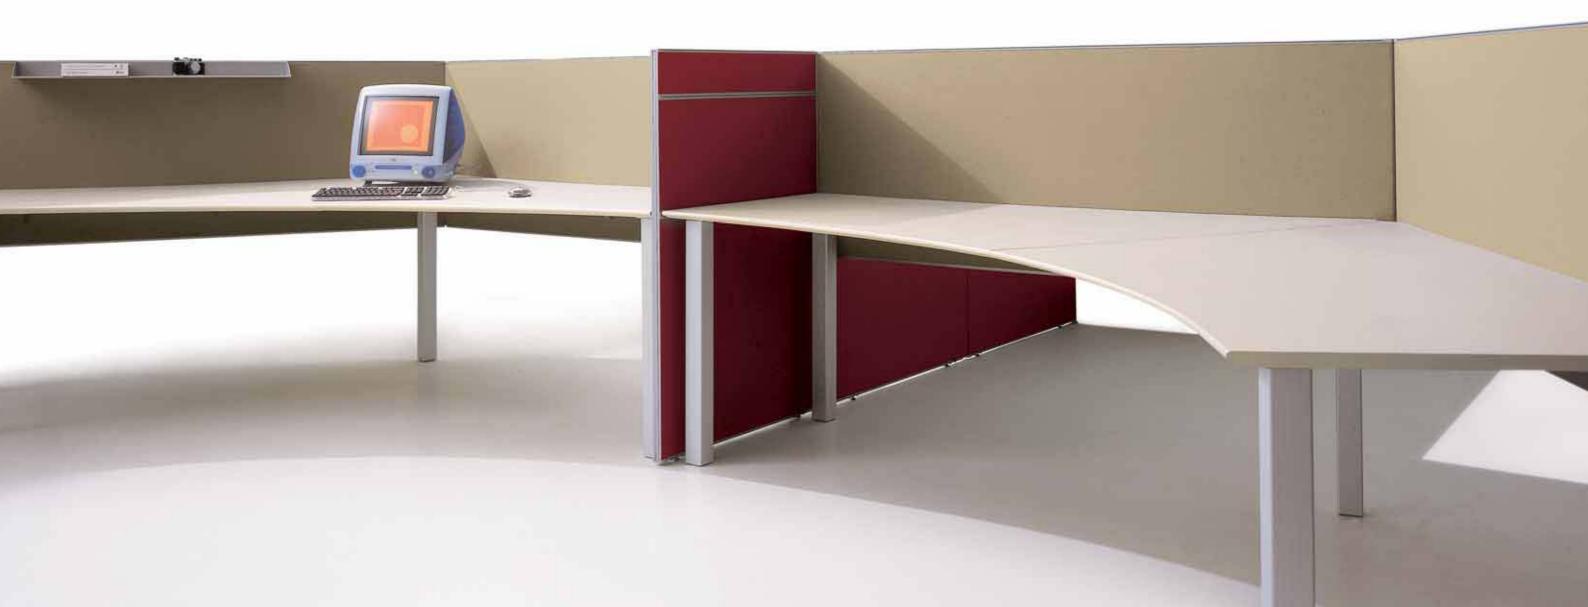

reflection™ **26** 27 001 desk-mounted fly-by and floor-standing screens work together creating a degree of privacy and at the same time allowing for good communication between staff reflection™

26 **27** 