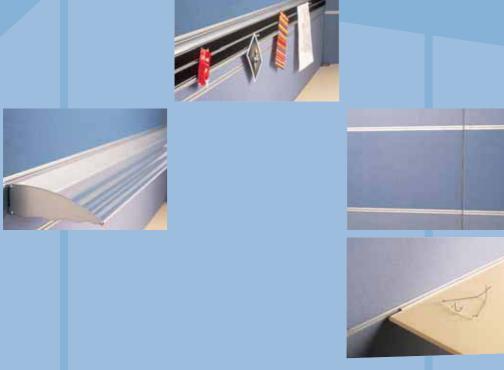

formation™

**08** 09

formation™ 08 **09** 

- oor up and down lights positioned anywhere around the beam for complete flexibility
  - 008 glass sliding doors can be fitted anywhere and easily repositioned retrospectively 009 seamless integration with reflection™ and addition™ mid- and low-height screens
  - o12 screen-hung storage bins and shelves release valuable floor and desk space
- one vertical panel for power, communications and data cabling

oos structural beam incorporates

data cabling

power, communications and

oo6 suspended work surface

- o10 aluminium beam and panel framework for durability
- 014 dry-wipe and pinnable boards positioned to suit users
- one corner brace for wing panels
- on integral aluminium skirting offering protection for vulnerable areas
- 015 lightweight fabric canopy
- supported from structural beam
- one independent suspended ceiling on self-supporting ceiling structure

no cap

o21 end cover - o22 end cover and cap

023 two way in-line link

one integral accessory panel with aluminium accessory shelf

027 two way 90° link

028 two way 120° link 029 3 way 90° link

030 three way 120° link

031 four way 90° link

014 decorative glass blade

o15 screen-hung storage and shelving o17 tamper proof duct – open, and vertical power poles for cable routing

on tamper proof duct – closed

010 lift up duct – closed

018 lockable glass doors

o16 integral accessory panel with pin o13 addition to reflection screen bar below aluminium shelf linking

♦) FOR FURTHER INFORMATION CALL +44 (0)1273 589922 OR VISIT WWW.SCREENSOLUTIONS.CO.UK