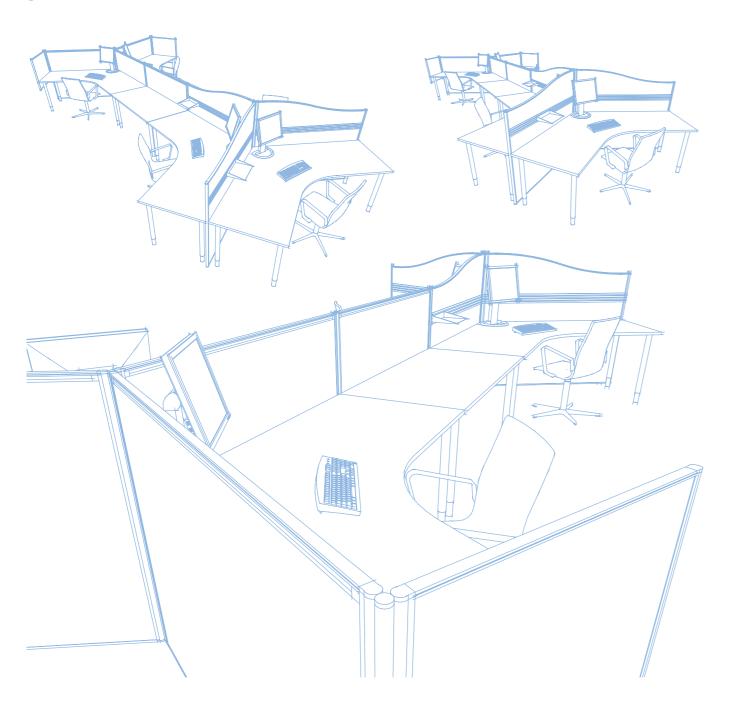

# elevation

A DEDICATED DESK-MOUNTED SCREEN SYSTEM DESIGNED TO ATTACH TO ALL FURNITURE DESIGNS. TO COMPLEMENT ITS USE IN THIS FORM, FLOOR-STANDING SIZES ARE ALSO AVAILABLE. STACKING HEIGHT EXTENSION PANELS FOR BOTH THE DESK-MOUNTED AND FLOOR-STANDING SCREENS ADD A LEVEL OF FUTURE PROOFING TO THE SYSTEM

elevation™ **66** 67 oo1 low-level desk-up base screens incorporating a discreet tool rail for accessory support to keep work surfaces clear elevation™ 66 **67** 

oo3 fly-by and floor-standing screens with double- height upholstered, accessory and double-glazed stacking height extension panels providing an increased level of acoustic and visual privacy elevation™