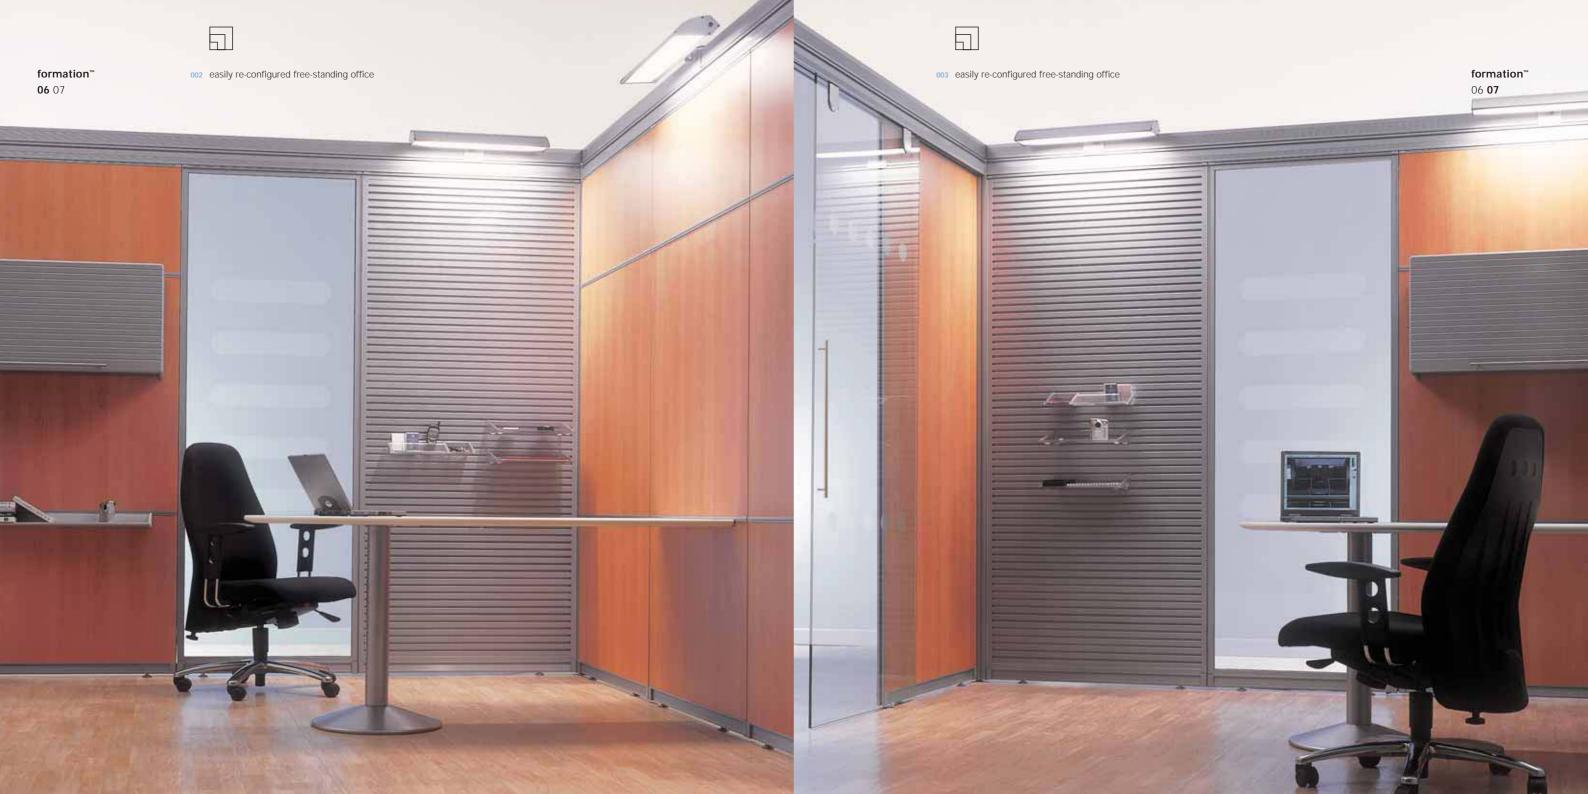

formation™

**08** 09

formation™ 08 **09** 

- oor up and down lights positioned anywhere around the beam for complete flexibility
  - 008 glass sliding doors can be fitted anywhere and easily repositioned retrospectively 009 seamless integration with reflection™ and addition™ mid- and low-height screens
  - o12 screen-hung storage bins and shelves release valuable floor and desk space
- one vertical panel for power, communications and data cabling

oos structural beam incorporates

data cabling

power, communications and

oo6 suspended work surface

- o10 aluminium beam and panel framework for durability
- 014 dry-wipe and pinnable boards positioned to suit users
- one corner brace for wing panels
- on integral aluminium skirting offering protection for vulnerable areas
- 015 lightweight fabric canopy
- supported from structural beam
- one independent suspended ceiling on self-supporting ceiling structure