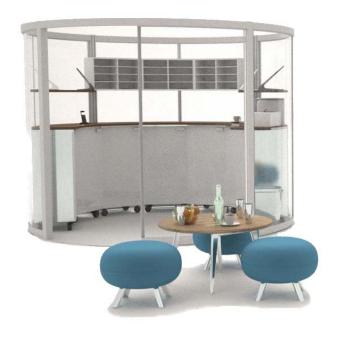

supply and waste facility

#### Private meeting booths



Addition 65mm





Connection 65mm





Connection 65mm

Offices with Freestanding screens



#### **Tutor Work Pods**







Addition 65mm

Scribing panels

## High level cable managed screens









Addition 65mm





Lift up ducting



Tamper proof ducting



Function 45mm

## Floor standing upholstered screens





Addition 65mm

## Lawyer's free standing offices





## Benching screens 3200mm long



Reflection 35mm









#### illuminated screens

Reflection 35mm







Element 25mm pinnable screens





Elevation 25mm screens





Elevation 25mm screens





Attraction 30mm screens





Reflection 35mm screens







Addition 65mm cabled managed screens







#### Internet rooms

Quadro







Quadro









Quadro







## Freestanding kitchen and post rooms

Quadro







## Freestanding meeting rooms



Connection 65mm





## Freestanding meeting rooms



Formation



## Freestanding reception and meeting rooms



Quadro



## Freestanding reception and consultation rooms



Formation





Project-Inrichting.nl

## Working walls



Reflection 35mm





Addition 65mm

AV presentation units and dry wipe boards







Addition 65mm

## Freestanding high level screens with feature wall





Witteveen Projectinrichting Ouderkerk a/d Amstel Tel: 020 - 496 5030 Fax: 020 - 496 3052 info@witteveen.nl www.project-inrichting.nl www.scheidingswand.net