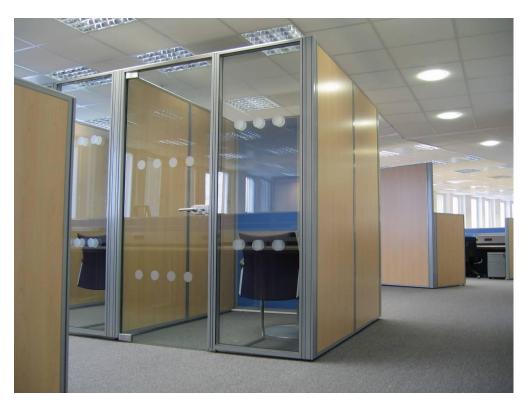

## Freestanding meeting rooms

Connection 65mm

## Freestanding meeting rooms

Formation