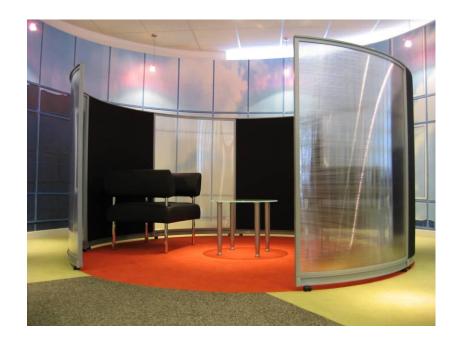

#### Private meeting booths

Addition 65mm

Connection 65mm

Connection 65mm

Offices with Freestanding screens