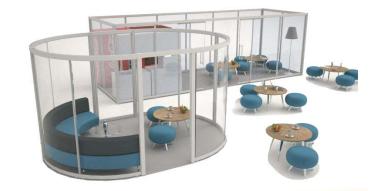

#### Private meeting booths

Addition 65mm

Connection 65mm

Connection 65mm

Offices with Freestanding screens