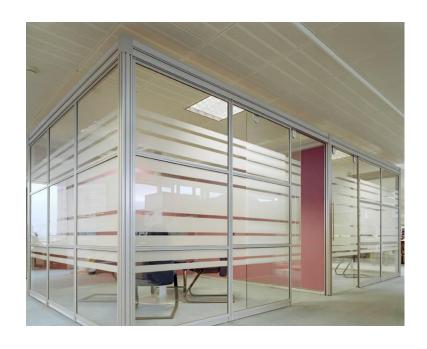

#### illuminated screens

Reflection 35mm

Element 25mm pinnable screens

Elevation 25mm screens

Elevation 25mm screens

Attraction 30mm screens

Reflection 35mm screens

Addition 65mm cabled managed screens