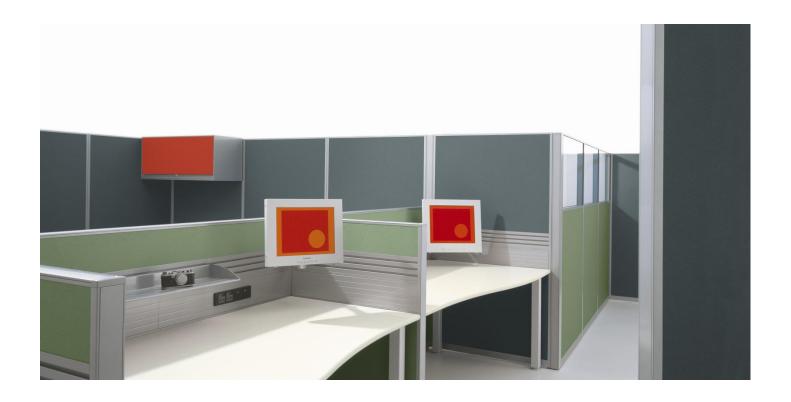

## Working walls

Reflection 35mm

Addition 65mm

AV presentation units and dry wipe boards

Addition 65mm