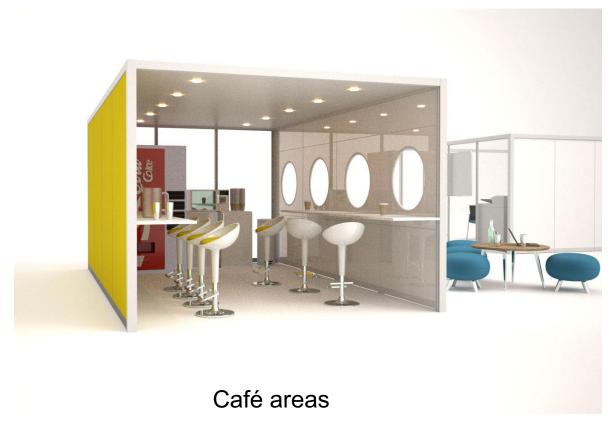

ith vending supply and waste facility

#### Private meeting booths



Addition 65mm





Connection 65mm





Connection 65mm

Offices with Freestanding screens



#### **Tutor Work Pods**







Addition 65mm

Scribing panels

## High level cable managed screens









Addition 65mm





Lift up ducting



Tamper proof ducting



Function 45mm

## Floor standing upholstered screens





Addition 65mm

## Lawyer's free standing offices





## Benching screens 3200mm long



Reflection 35mm









#### illuminated screens

Reflection 35mm







Element 25mm pinnable screens





Elevation 25mm screens





Elevation 25mm screens





Attraction 30mm screens





Reflection 35mm screens







Addition 65mm cabled managed screens







#### Internet rooms

Quadro







Quadro









Quadro







## Freestanding kitchen and post rooms

Quadro







## Freestanding meeting rooms



Connection 65mm





## Freestanding meeting rooms



Formation



## Freestanding reception and meeting rooms



Quadro



## Freestanding reception and consultation rooms



Formation





Project-Inrichting.nl

## Working walls



Reflection 35mm





Addition 65mm

AV presentation units and dry wipe boards







Addition 65mm

## Freestanding high level screens with feature wall





Witteveen Projectinrichting Ouderkerk a/d Amstel Tel: 020 - 496 5030 Fax: 020 - 496 3052 info@witteveen.nl www.project-inrichting.nl www.scheidingswand.net