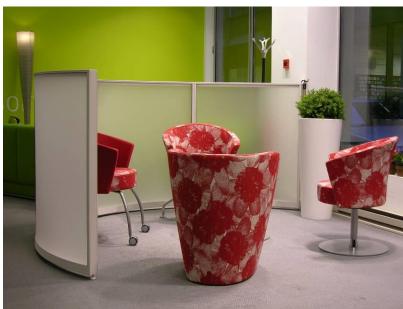

#### illuminated screens

Reflection 35mm

Element 25mm pinnable screens

Elevation 25mm screens

Elevation 25mm screens

Attraction 30mm screens

Reflection 35mm screens

Addition 65mm cabled managed screens