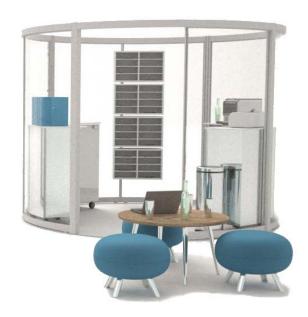

pply and waste facility

#### Private meeting booths



Addition 65mm





Connection 65mm





Connection 65mm

Offices with Freestanding screens



#### **Tutor Work Pods**







Addition 65mm

Scribing panels

## High level cable managed screens









Addition 65mm





Lift up ducting



Tamper proof ducting



Function 45mm

## Floor standing upholstered screens





Addition 65mm

## Lawyer's free standing offices





## Benching screens 3200mm long



Reflection 35mm









#### illuminated screens

Reflection 35mm







Element 25mm pinnable screens





Elevation 25mm screens





Elevation 25mm screens





Attraction 30mm screens





Reflection 35mm screens







Addition 65mm cabled managed screens







#### Internet rooms

Quadro







Quadro









Quadro







## Freestanding kitchen and post rooms

Quadro







## Freestanding meeting rooms



Connection 65mm





## Freestanding meeting rooms



Formation



## Freestanding reception and meeting rooms



Quadro



## Freestanding reception and consultation rooms



Formation





Project-Inrichting.nl

## Working walls



Reflection 35mm





Addition 65mm

AV presentation units and dry wipe boards







Addition 65mm

## Freestanding high level screens with feature wall





Witteveen Projectinrichting Ouderkerk a/d Amstel Tel: 020 - 496 5030 Fax: 020 - 496 3052 info@witteveen.nl www.project-inrichting.nl www.scheidingswand.net