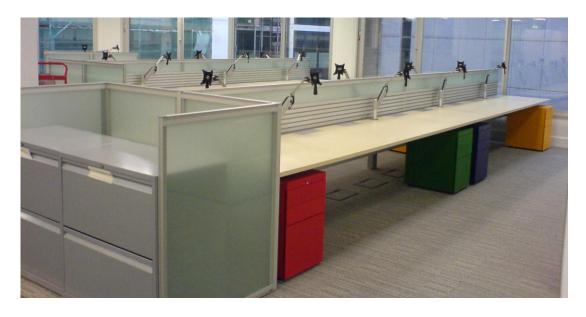

## High level cable managed screens

Addition 65mm

Lift up ducting

Tamper proof ducting

Function 45mm