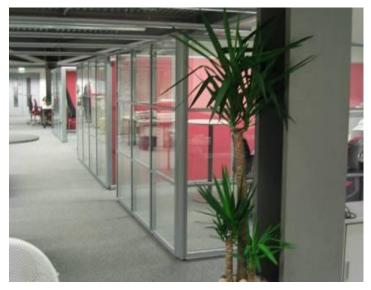

Reflection Addition

#### Breakout areas





Connection 65mm

# Breakout spaces with vending supply and waste facility

#### Private meeting booths



Addition 65mm





Connection 65mm





Connection 65mm

Offices with Freestanding screens



#### **Tutor Work Pods**







Addition 65mm

Scribing panels

## High level cable managed screens









Addition 65mm





Lift up ducting



Tamper proof ducting



Function 45mm

## Floor standing upholstered screens





Addition 65mm

## Lawyer's free standing offices





## Benching screens 3200mm long



Reflection 35mm









#### illuminated screens

Reflection 35mm







Element 25mm pinnable screens





Elevation 25mm screens





Elevation 25mm screens





Attraction 30mm screens





Reflection 35mm screens







Addition 65mm cabled managed screens







#### Internet rooms

Quadro







Quadro









Quadro







## Freestanding kitchen and post rooms

Quadro







## Freestanding meeting rooms



Conne