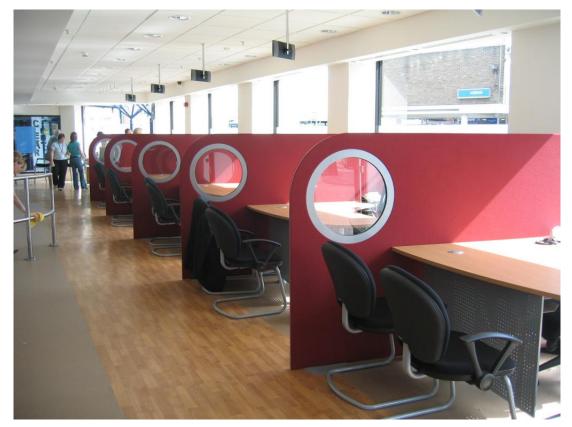

Reflection Addition

#### Breakout areas





Connection 65mm

# Breakout spaces with vending supply and waste facility

#### Private meeting booths



Addition 65mm





Connection 65mm





Connection 65mm

Offices with Freestanding screens



#### **Tutor Work Pods**







Addition 65mm

Scribing panels

## High level cable managed screens









Addition 65mm





Lift up ducting



Tamper proof ducting



Function 45mm

## Floor standing upholstered screens





Addition 65mm

## Lawyer's free standing offices





## Benching screens 3200mm long



Reflection 35mm









#### illuminated screens

Reflection 35mm







Element 25mm pinnable screens





Elevation 25mm screens





Elevation 25mm screens





Attraction 30mm screens





Reflection 35mm screens







Addition 65mm cabled managed screens







#### Internet rooms

Quadro







Quadro









Quadro







## Freestanding kitchen and post rooms

Quadro







## Freestanding meeting rooms



Connection 65mm





## Freestanding meeting rooms



Formation



## Freestanding reception and meeting rooms



Quadro



## Freestanding reception and consultation rooms



Formation





Project-Inrichting.nl

## Working walls