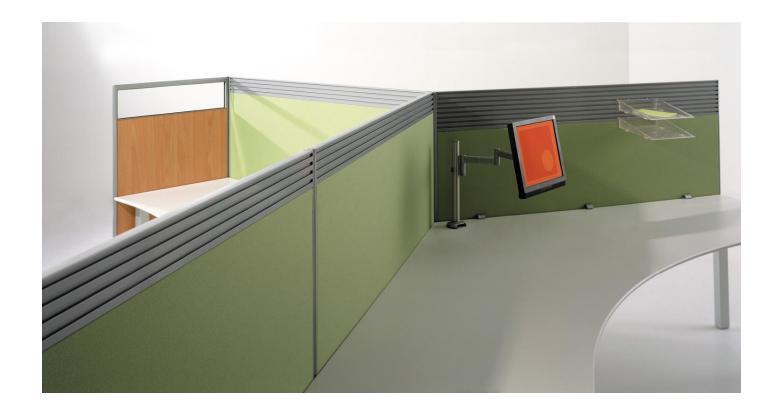

#### illuminated screens

Reflection 35mm

Element 25mm pinnable screens

Elevation 25mm screens

Elevation 25mm screens

Attraction 30mm screens

Reflection 35mm screens

Addition 65mm cabled managed screens