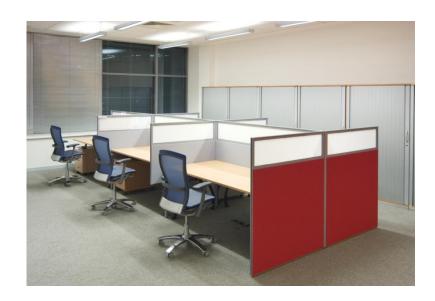

## High level cable managed screens

Addition 65mm

Lift up ducting

Tamper proof ducting

Function 45mm