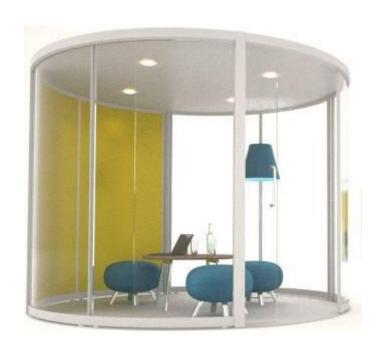

#### Private meeting booths

Addition 65mm

Connection 65mm

Connection 65mm

Offices with Freestanding screens