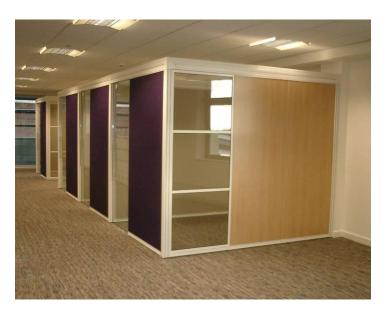

5mm

Offices with Freestanding screens



#### **Tutor Work Pods**







Addition 65mm

Scribing panels

## High level cable managed screens









Addition 65mm





Lift up ducting



Tamper proof ducting



Function 45mm

## Floor standing upholstered screens





Addition 65mm

## Lawyer's free standing offices





## Benching screens 3200mm long



Reflection 35mm









#### illuminated screens

Reflection 35mm







Element 25mm pinnable screens





Elevation 25mm screens





Elevation 25mm screens





Attraction 30mm screens





Reflection 35mm screens







Addition 65mm cabled managed screens







#### Internet rooms

Quadro







Quadro









Quadro







## Freestanding kitchen and post rooms

Quadro







## Freestanding meeting rooms



Connection 65mm





## Freestanding meeting rooms



Formation



## Freestanding reception and meeting rooms



Quadro



## Freestanding reception and consultation rooms



Formation





Project-Inrichting.nl

## Working walls



Reflection 35mm





Addition 65mm

AV presentation units and dry wipe boards







Addition 65mm

## Freestanding high level screens with feature wall





Witteveen Projectinrichting Ouderkerk a/d Amstel Tel: 020 - 496 5030 Fax: 020 - 496 3052 info@witteveen.nl www.project-inrichting.nl www.scheidingswand.net