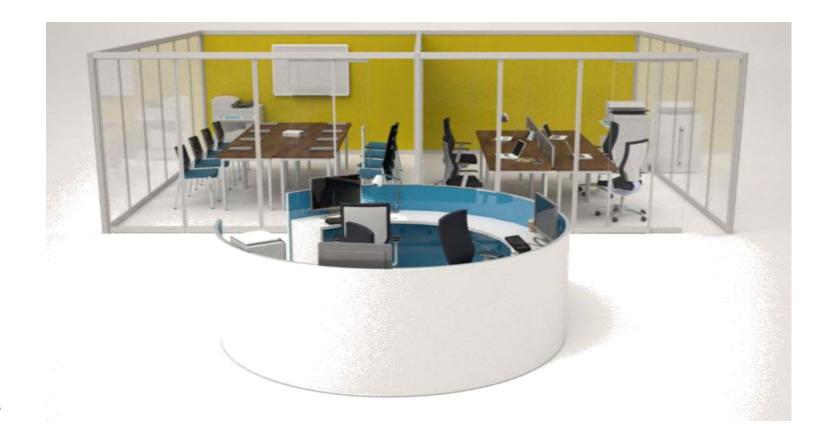

**Tutor Work Pods**







Addition 65mm

Scribing panels

## High level cable managed screens









Addition 65mm





Lift up ducting



Tamper proof ducting



Function 45mm

## Floor standing upholstered screens





Addition 65mm

## Lawyer's free standing offices





## Benching screens 3200mm long



Reflection 35mm









#### illuminated screens

Reflection 35mm







Element 25mm pinnable screens





Elevation 25mm screens





Elevation 25mm screens





Attraction 30mm screens





Reflection 35mm screens







Addition 65mm cabled managed screens







#### Internet rooms

Quadro







Quadro









Quadro







## Freestanding kitchen and post rooms

Quadro







## Freestanding meeting rooms



Connection 65mm





## Freestanding meeting rooms



Formation



## Freestanding reception and meeting rooms



Quadro



## Freestanding reception and consultation rooms



Formation





Project-Inrichting.nl

## Working walls



Reflection 35mm





Addition 65mm

AV presentation units and dry wipe boards







Addition 65mm

## Freestanding high level screens with feature wall





Witteveen Projectinrichting Ouderkerk a/d Amstel Tel: 020 - 496 5030 Fax: 020 - 496 3052 info@witteveen.nl www.project-inrichting.nl www.scheidingswand.net