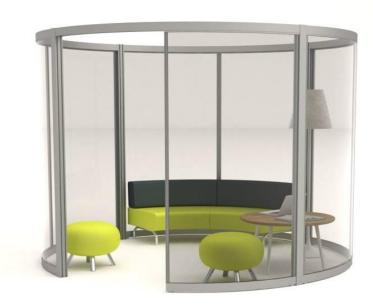

#### Private meeting booths

Addition 65mm

Connection 65mm

Connection 65mm

Offices with Freestanding screens