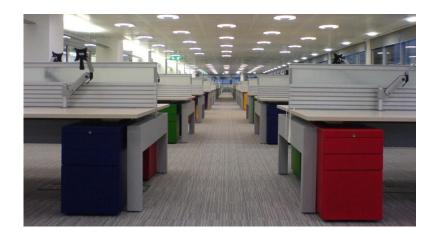

## High level cable managed screens

Addition 65mm

Lift up ducting

Tamper proof ducting

Function 45mm