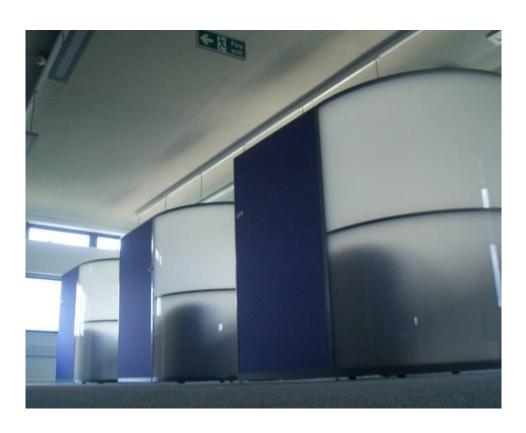

#### illuminated screens

Reflection 35mm

Element 25mm pinnable screens

Elevation 25mm screens

Elevation 25mm screens

Attraction 30mm screens

Reflection 35mm screens

Addition 65mm cabled managed screens