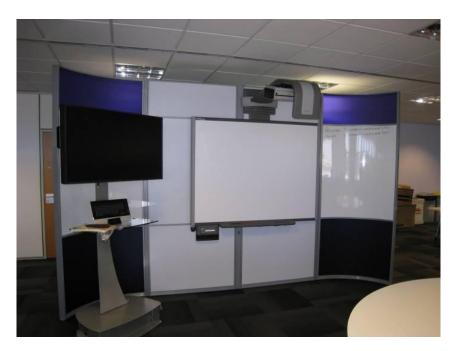

## Working walls

Reflection 35mm

Addition 65mm

AV presentation units and dry wipe boards

Addition 65mm