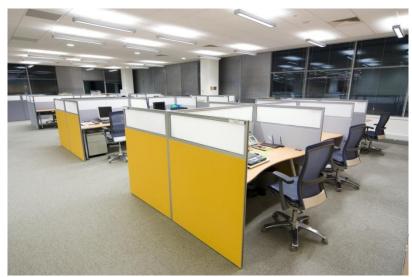

Reflection Addition

#### Breakout areas





Connection 65mm

# Breakout spaces with vending supply and waste facility

#### Private meeting booths



Addition 65mm





Connection 65mm





Connection 65mm

Offices with Freestanding screens



#### **Tutor Work Pods**







Addition 65mm

Scribing panels

## High level cable managed screens









Addition 65mm





Lift up ducting



Tamper proof ducting



Function 45mm

## Floor standing upholstered screens





Addition 65mm

## Lawyer's free standing offices





## Benching screens 3200mm long



Reflection 35mm









#### illuminated screens

Reflection 35mm







Element 25mm pinnable screens





Elevation 25mm screens





Elevation 25mm screens





Attraction 30mm screens





Reflection 35mm screens







Addition 65mm cabled managed screens







#### Internet rooms

Quadro







Quadro









Quadro







## Freestanding kitchen and post rooms

Quadro







## Freestanding meeting rooms



Connection 65mm





## Freestanding meeting rooms



Formation



## Freestanding reception and meeting rooms



Quadro



## Freestanding reception and consultation rooms



Formation





Project-Inrichting.nl

## Working walls



Reflection 35mm





Addition 65mm

AV presentation units and dry wipe boards







Addition 65mm

## Freestanding high level screens with feature wall





Witteveen Projectinrichting Ouderkerk a/d Amstel Tel: 020 - 496 5030 Fax: 020 - 496 3052 info@witteveen.nl www.project-inrichting.nl www.scheidingswand.net