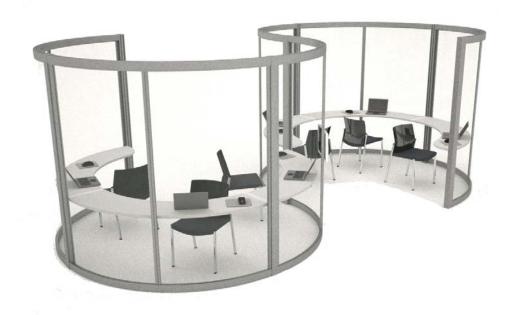

akout areas





Connection 65mm

# Breakout spaces with vending supply and waste facility

#### Private meeting booths



Addition 65mm





Connection 65mm





Connection 65mm

Offices with Freestanding screens



#### **Tutor Work Pods**







Addition 65mm

Scribing panels

## High level cable managed screens









Addition 65mm





Lift up ducting



Tamper proof ducting



Function 45mm

## Floor standing upholstered screens





Addition 65mm

## Lawyer's free standing offices





## Benching screens 3200mm long



Reflection 35mm









#### illuminated screens

Reflection 35mm







Element 25mm pinnable screens





Elevation 25mm screens





Elevation 25mm screens





Attraction 30mm screens





Reflection 35mm screens







Addition 65mm cabled managed screens







#### Internet rooms

Quadro







Quadro









Quadro







## Freestanding kitchen and post rooms

Quadro







## Freestanding meeting rooms



Connection 65mm





## Freestanding meeting rooms



Formation



## Freestanding reception and meeting rooms



Quadro



## Freestanding reception and consultation rooms



Formation





Project-Inrichting.nl

## Working walls



Reflection 35mm





Addition 65mm

AV presentation units and dry wipe boards







Addition 65mm

## Freestanding high level screens with feature wall





Witteveen Projectinrichting Ouderkerk a/d Amstel Tel: 020 - 496 5030 Fax: 020 - 496 3052 info@witteveen.nl www.project-inrichting.nl www.scheidingswand.net