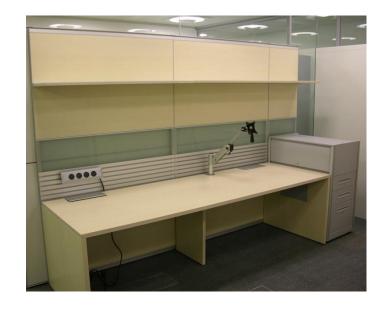

## High level cable managed screens

Addition 65mm

Lift up ducting

Tamper proof ducting

Function 45mm