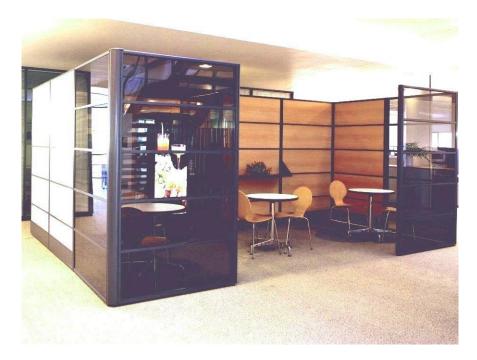

Reflection Addition

#### Breakout areas





Connection 65mm

# Breakout spaces with vending supply and waste facility

#### Private meeting booths



Addition 65mm





Connection 65mm





Connection 65mm

Offices with Freestanding screens



#### **Tutor Work Pods**







Addition 65mm

Scribing panels

## High level cable managed screens









Addition 65mm





Lift up ducting



Tamper proof ducting



Function 45mm

## Floor standing upholstered screens





Addition 65mm

## Lawyer's free standing offices





## Benching screens 3200mm long



Reflection 35mm









#### illuminated screens

Reflection 35mm







Element 25mm pinnable screens





Elevation 25mm screens





Elevation 25mm screens





Attraction 30mm screens





Reflection 35mm screens







Addition 65mm cabled managed screens







#### Intern