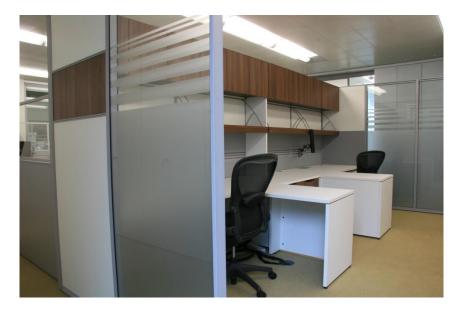

Reflection Addition

#### Breakout areas





Connection 65mm

# Breakout spaces with vending supply and waste facility

#### Private meeting booths



Addition 65mm





Connection 65mm





Connection 65mm

Offices with Freestanding screens



#### **Tutor Work Pods**







Addition 65mm

Scribing panels

## High level cable managed screens









Addition 65mm





Lift up ducting



Tamper proof ducting



Function 45mm

## Floor standing upholstered screens





Addition 65mm

## Lawyer's free standing offices





## Benching screens 3200mm long



Reflection 35mm









#### illuminated screens

Reflection 35mm







Element 25mm pinnable screens





Elevation 25mm screens





Elevation 25mm screens





Attraction 30mm screens





Reflection 35mm screens







Addition 65mm cabled managed screens







#### Internet rooms

Quadro







Quadro









Quadro







## Freestanding kitchen and post rooms

Quadro







## Freestanding meeting rooms



Connection 65mm





## Freestanding meeting rooms



Formation



## Freestanding reception and meeting rooms



Quadro



## Freestanding reception and consultation rooms



Formation





Project-Inrichting.nl

## Working walls



Reflection 35mm





Addition 65mm

AV presentation un