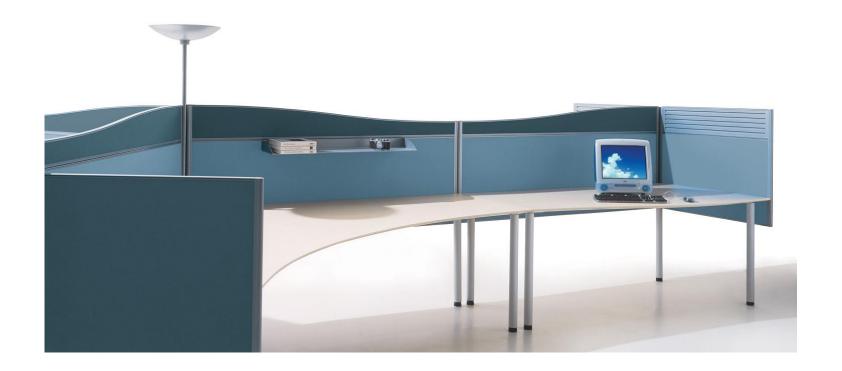

## High level cable managed screens

Addition 65mm

Lift up ducting

Tamper proof ducting

Function 45mm