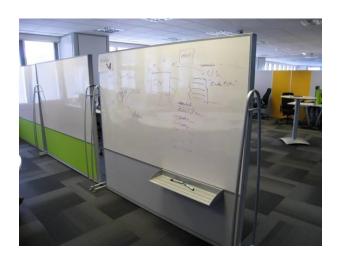

## Working walls

Reflection 35mm

Addition 65mm

AV presentation units and dry wipe boards

Addition 65mm